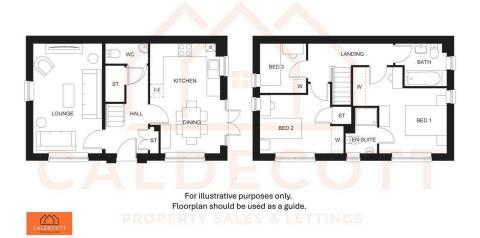

Caldecott Property are delighted to present this beautiful threebedroom detached home, located in the highly sought-after Ashlawn Gardens development - ideally positioned between Hillmorton and Dunchurch. The ground floor features a welcoming entrance with storage, spacious lounge with upgraded flooring and a stylish kitchen/diner with built-in appliances and a bold matt grey finish. A separate cloakroom/ W.C. adds convenience. Upstairs offers three good sized bedrooms with fitted wardrobes, en suite to the master and a modern family bathroom. The property benefits from UPVC double glazing and gas central heating via a combi boiler. Outside, there is a driveway for two vehicles and a landscaped rear garden with patio and lawn. Excellent location with easy access to the A45, M6, and M1.