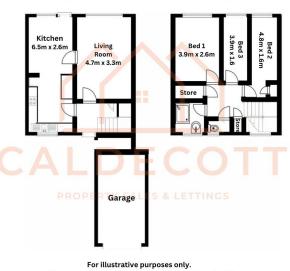

First Floor

Ground Floor

Measurements are approximate and floorplan should be used as a guide.