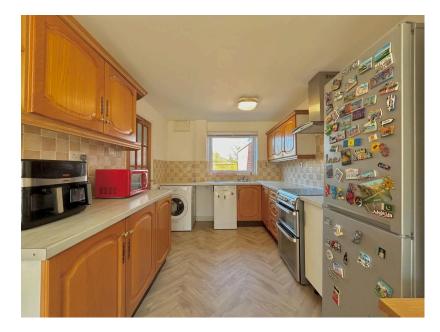

Inside, the home offers a welcoming entrance hall, a spacious lounge, and a large kitchen/diner with direct garden access. Upstairs includes three well-sized bedrooms, a family bathroom, and a separate WC.