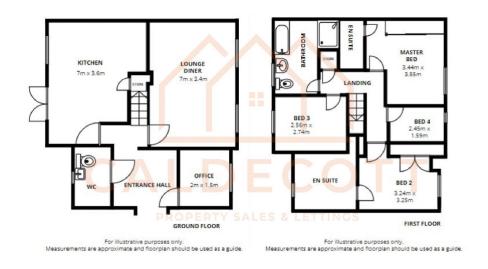

- · Close to Schools
- Sought after Location
- Close to Amenities

Caldecott Property are delighted to present this executive detached 4-bedroom family home, located in the highly sought-after Woodlands area. This popular and convenient location is within walking distance of local amenities, including a supermarket and pubs, with access to major road networks. The property features a spacious driveway and well-maintained gardens at both the front and rear. Inside, the home offers a welcoming entrance hall, a WC/utility area, a dedicated office, and an impressive open-plan kitchen, dining, and living area. Additionally, there is a large lounge/dining room, perfect for entertaining. Upstairs, you'll find four bedrooms, two of which boast en-suite bathrooms. The property has been recently renovated, to a high specification, and extended, making it an ideal family home.