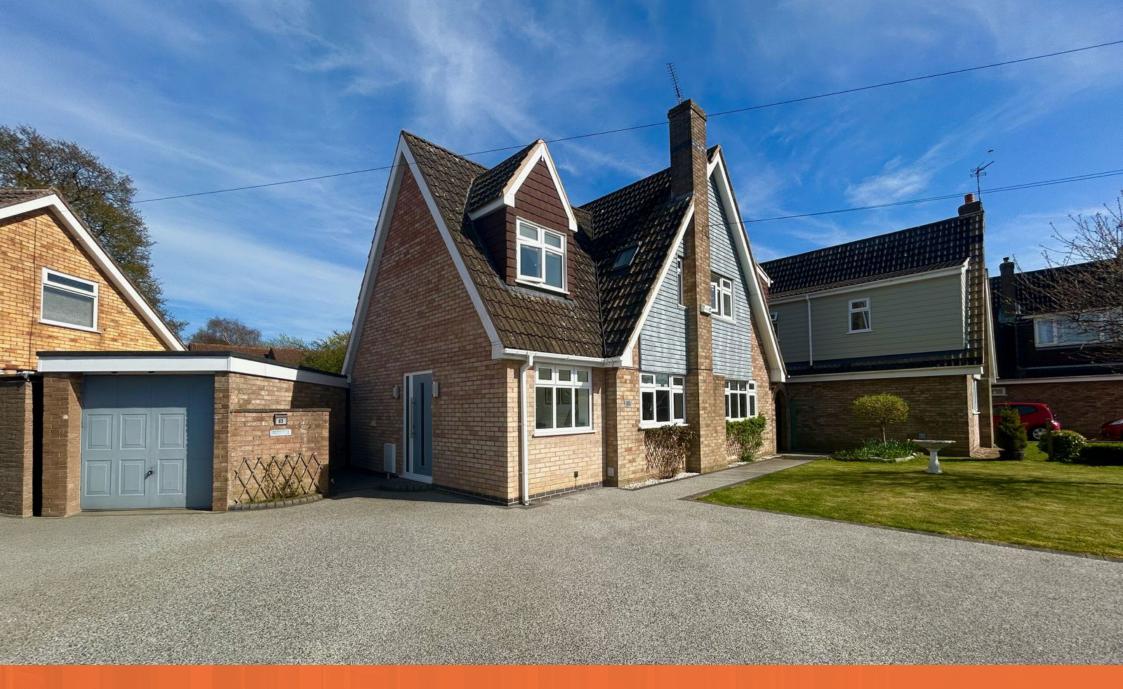

## Falstaff Drive, Woodlands

Guide Price £485,000

- Executive Detached Property 2 Ensuite Bathrooms
- Renovated to High Specification
- Extended

Large Driveway

 Open Plan Kitchen, Diner, Living

Detached Garage

- · Close to Schools
- Sought after Location
- Close to Amenities

Caldecott Property are delighted to present this executive detached 4-bedroom family home, located in the highly sought-after Woodlands area. This popular and convenient location is within walking distance of local amenities, including a supermarket and pubs, with access to major road networks. The property features a spacious driveway and well-maintained gardens at both the front and rear. Inside, the home offers a welcoming entrance hall, a WC/utility area, a dedicated office, and an impressive open-plan kitchen, dining, and living area. Additionally, there is a large lounge/dining room, perfect for entertaining. Upstairs, you'll find four bedrooms, two of which boast en-suite bathrooms. The property has been recently renovated, to a high specification, and extended, making it an ideal family home.