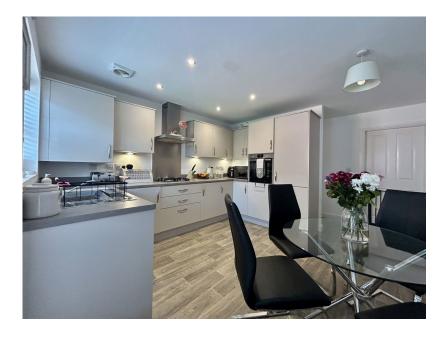

The stylish interior includes a guest WC, a spacious lounge, and a modern kitchen/dining room with French doors to the garden. Upstairs, there are two well-sized bedrooms with built-in storage and a sleek family bathroom. The home is immaculately presented, with double glazing and gas central heating.