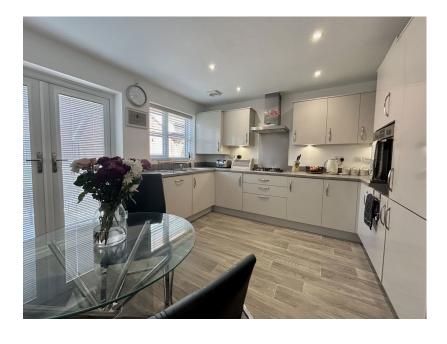

The stylish interior includes a guest WC, a spacious lounge, and a modern kitchen/dining room with French doors to the garden. Upstairs, there are two well-sized bedrooms with built-in storage and a sleek family bathroom. The home is immaculately presented, with double glazing and gas central heating.