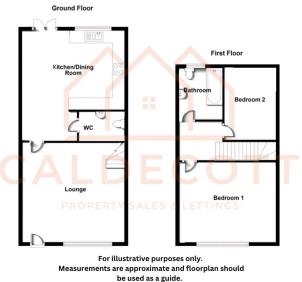

The stylish interior includes a guest WC, a spacious lounge, and a modern kitchen/dining room with French doors to the garden. Upstairs, there are two well-sized bedrooms with built-in storage and a sleek family bathroom. The home is immaculately presented, with double glazing and gas central heating.