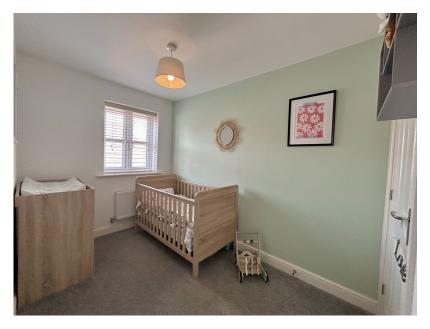

The stylish interior includes a guest WC, a spacious lounge, and a modern kitchen/dining room with French doors to the garden. Upstairs, there are two well-sized bedrooms with built-in storage and a sleek family bathroom. The home is immaculately presented, with double glazing and gas central heating.