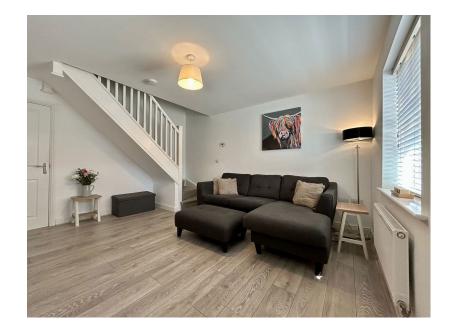

The stylish interior includes a guest WC, a spacious lounge, and a modern kitchen/dining room with French doors to the garden. Upstairs, there are two well-sized bedrooms with built-in storage and a sleek family bathroom. The home is immaculately presented, with double glazing and gas central heating.