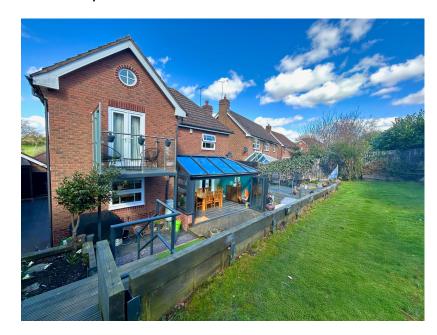

Set on an elevated plot, it features a fore garden, generous driveway, and detached double garage. The beautifully landscaped rear garden offers a raised lawn and lower patio, perfect for entertaining.