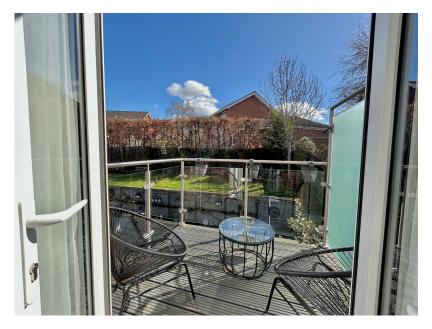

Set on an elevated plot, it features a fore garden, generous driveway, and detached double garage. The beautifully landscaped rear garden offers a raised lawn and lower patio, perfect for entertaining.