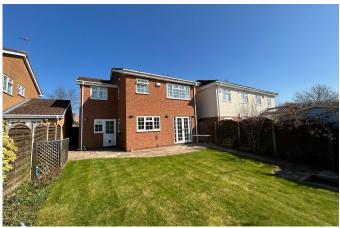

## Gentian Way, Rugby

Offers Over £395.000

Caldecott Property proudly presents this well-appointed four-bedroom detached family home. Featuring a kitchen/breakfast room with integrated appliances, a utility room, ground floor WC and an en-suite master bedroom.

Additional benefits include a south-facing rear garden, garage and off-road parking, this property is well maintained throughout.

The home comprises an entrance hall, spacious lounge with feature fireplace, dining room with doors to the garden and a modern kitchen/breakfast room leading to a utility room. Upstairs, the master bedroom boasts an en-suite, accompanied by three further well-proportioned bedrooms and a family bathroom.

Externally, a block-paved driveway provides generous parking, while the rear garden features a lawn, patio and storage shed.

Ideally located near countryside walks, Rugby railway station, and major motorway networks, with retail parks, a cinema, restaurants, and a gym nearby. Early viewing is recommended.