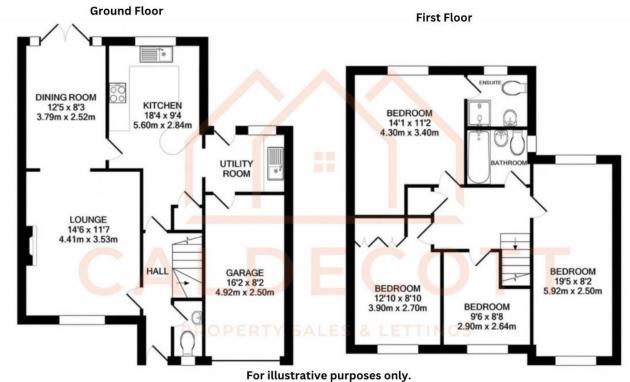

s lounge with feature fireplace, dining room with doors to the garden and a modern kitchen/breakfast room leading to a utility room. Upstairs, the master bedroom boasts an en-suite, accompanied by three further well-proportioned bedrooms and a family bathroom.

Externally, a block-paved driveway provides generous parking, while the rear garden features a lawn, patio and storage shed.

Ideally located near countryside walks, Rugby railway station, and major motorway networks, with retail parks, a cinema, restaurants, and a gym nearby. Early viewing is recommended.



- · 4 Bedroom Detached
- · South Facing Garden
- Utility Room
- · Large Driveway
- · Integrated Appliances

- · Integral Garage
- · En-Suite to Master
- Popular Location
- · Popular Residential Location
- · Close to Amenities



Measurements are approximate and floorplan should be used as a guide.