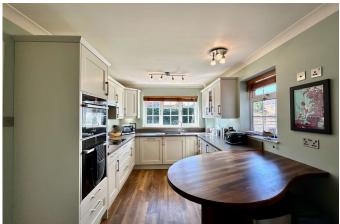

Additional benefits include a south-facing rear garden, garage and off-road parking, this property is well maintained throughout.

The home comprises an entrance hall, spacious lounge with feature fireplace, dining room with doors to the garden and a modern kitchen/breakfast room leading to a utility room. Upstairs, the master bedroom boasts an en-suite, accompanied by three further well-proportioned bedrooms and a family bathroom.

- · 4 Bedroom Detached
- · South Facing Garden
- Utility Room
- · Large Driveway
- · Integrated Appliances

- · Integral Garage
- · En-Suite to Master
- Popular Location
- · Popular Residential Location
- · Close to Amenities