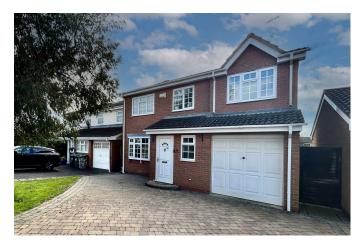

## Gentian Way, Rugby

Offers Over £395.000

Caldecott Property proudly presents this well-appointed four-bedroom detached family home. Featuring a kitchen/breakfast room with integrated appliances, a utility room, ground floor WC and an en-suite master bedroom.

Additional benefits include a south-facing rear garden, garage and off-road parking, this property is well maintained throughout.

The home comprises an entrance hall, spacious lounge with feature fireplace, dining room with doors to the garden and a modern kitchen/breakfast room leading to a utility room. Upstairs, the master bedroom boasts an en-suite, accompanied by three further well-proportioned bedrooms and a family bathroom.

Externally, a block-paved driveway provides generous parking, while the rear garden features a lawn, patio and storage shed.

Ideally located near countryside walks, Rugby railway station, and major motorway networks, with retail parks, a cinema, restaurants, and a gym nearby. Early viewing is recommended.