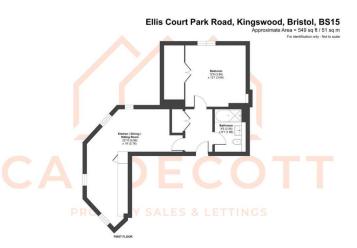

## Flat 14 Ellis Court, Park Road, Kingswood Offers In Region Of £220,000

Caldecott Property proudly presents this unique one-bedroom apartment in a beautifully converted Grade II listed church. Thoughtfully designed to blend historic charm with modern living, the home boasts a stylish kitchen diner with sleek fittings, ample countertops, and integrated appliances, perfect for everyday living and entertaining. The bright, spacious lounge offers a serene space to relax. The generous master bedroom features ample storage, while the modern bathroom adds a touch of luxury. Practical design shines with built-in storage throughout, ensuring a clutter-free lifestyle. Residents benefit from private parking, no ground rent, and low service charges, making it a cost-efficient choice. Nestled in a tranguil yet well-connected area near Bristol Centre and Kingswood amenities, this exceptional home offers a unique opportunity to live in historic surroundings with contemporary comforts. Schedule your viewing today!