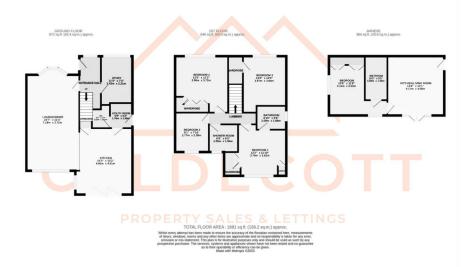

Income Potential

EPC rating C

Ready to Move In

Beautifully extended four-bedroom detached family home with a purpose-built one-bedroom annexe. Perfect for multigenerational living, the annexe is classified as part of the home, requiring further permissions for any rental use. The main house features a modern open-plan lounge, and refitted kitchen/ dining area, complemented by a study ideal, a utility room, and a ground floor cloakroom. Upstairs offers three double bedrooms, a single bedroom, a refitted shower room, and a master suite with built-in wardrobes and an en-suite bathroom. The self-contained annexe includes open-plan kitchen-living space, a double bedroom with en-suite, underfloor heating, and private driveway, with French doors leading to the garden. Outside, a block-paved driveway accommodates two vehicles. The garden wraps around the property, featuring AstroTurf and patio areas. Located in desirable Bilton, with excellent schools, shops, and road links.