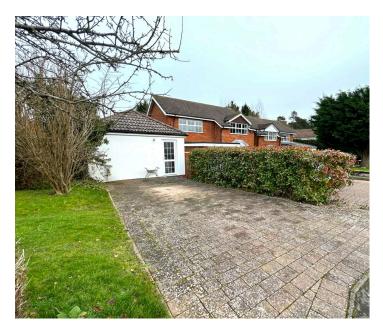

## Edyvean Close, Rugby, CV22 6LD

Guide Price £550,000

- Exectuive Detached Property
  Sought After Location
- Extended
  One Bedroom Annexe
- Recently Refurbished Kitchen 
  Master with Ensuite
- Corner Plot

Income Potential

EPC rating C

Ready to Move In

Beautifully extended four-bedroom detached family home with a purpose-built one-bedroom annexe. Perfect for multigenerational living, the annexe is classified as part of the home, requiring further permissions for any rental use. The main house features a modern open-plan lounge, and refitted kitchen/ dining area, complemented by a study ideal, a utility room, and a ground floor cloakroom. Upstairs offers three double bedrooms, a single bedroom, a refitted shower room, and a master suite with built-in wardrobes and an en-suite bathroom. The self-contained annexe includes open-plan kitchen-living space, a double bedroom with en-suite, underfloor heating, and private driveway, with French doors leading to the garden. Outside, a block-paved driveway accommodates two vehicles. The garden wraps around the property, featuring AstroTurf and patio areas. Located in desirable Bilton, with excellent schools, shops, and road links.