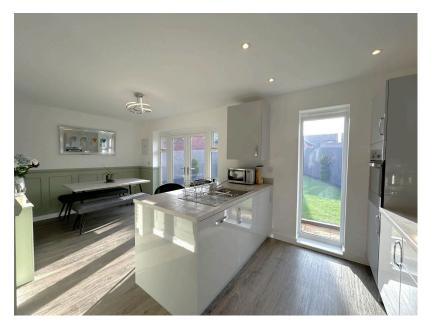

- Three Spacious Bedrooms
- Welcoming Entrance Hallway with Guest WC
- Comfortable Family Lounge
- · Contemporary Kitchen/Dining Area
- Family Bathroom and Master
  Private, Enclosed Rear Bedroom with En-Suite
  Garden
- Driveway Offering Generous Parking Spaces
  Immaculately Presented Throughout
- **Houlton Meadows**
- Situated in the Sought-After Close to Local Amenities