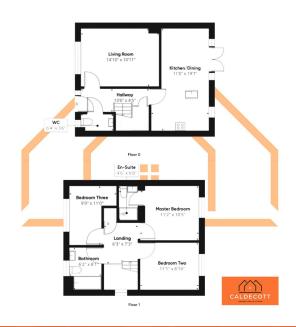

- Three Spacious Bedrooms
- Welcoming Entrance Hallway with Guest WC
- Comfortable Family Lounge
- · Contemporary Kitchen/Dining Area
- Family Bathroom and Master
  Private, Enclosed Rear Bedroom with En-Suite
  Garden
- Driveway Offering Generous Parking Spaces
  Immaculately Presented Throughout
- **Houlton Meadows**
- Situated in the Sought-After Close to Local Amenities