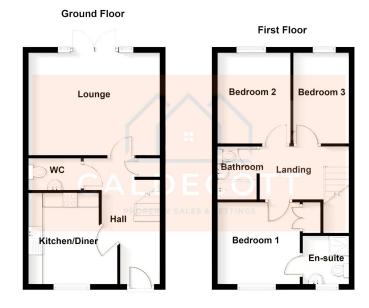

Caldecott Property is thrilled to present this modern, three-bedroom semi-detached home, ideally located in a quiet cul-de-sac with convenient access to local amenities, excellent road links, and Rugby's train station, making it perfect for commuters and families alike. This tastefully presented home features a welcoming entrance hall, a comfortable lounge, a stylish kitchen/diner, a downstairs WC, a first-floor landing, three well-proportioned bedrooms (including a master with ensuite), and a family bathroom. Additional benefits include off-road parking for two vehicles and a private rear garden, ideal for relaxing and entertaining.

• 3 Bedrooms

· Private Rear Garden

· Cul-de-sac Location

· Parking For 2 Cars

 Low Maintenance Rear Garden Energy Rating B

 Great Travel Links, Road & Rail · Local Amenities