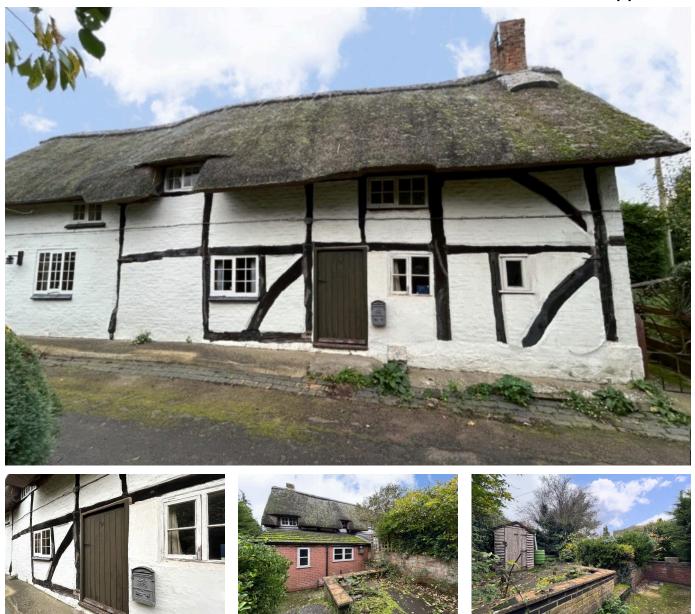

9 Green Lane, Church Lawford

£200,000

CALDECOTT

🍋 2 🚰 1 🚘 1

Full of character, this property is a genuine project in need of restoration, offering an ideal opportunity for those with vision to preserve its historic features while adding modern touches. With the right investment, it could be transformed into a beautifully restored haven, combining traditional charm with modern functionality.

The cottage includes an open-plan lounge and dining area with exposed beams and a cozy fireplace. From the main reception room, a doorway leads to the kitchen, and access to a private, enclosed rear garden. The ground floor is completed with a shower room. Upstairs, two bedrooms with cottage-style doors and exposed beams add to its rustic appeal.

## **Key Features**

- Village Location
- Motorway Links
- Renovation Project
- Two bedrooms
- Exposed beams

- Local Amenities
- Private Garden
- Character Cottage
- Lounge Diner
- No onward Chain

For illustrative purposes only. Measurements are approximate and floorplan should be used as a guide. For illustrative purposes only. Measurements are approximate and floorplan should be used as a guide.