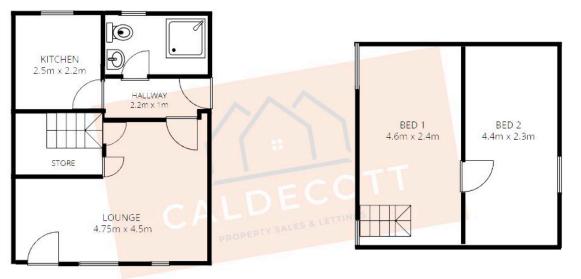

The cottage includes an open-plan lounge and dining area with exposed beams and a cozy fireplace. From the main reception room, a doorway leads to the kitchen, and access to a private, enclosed rear garden. The ground floor is completed with a shower room. Upstairs, two bedrooms with cottage-style doors and exposed beams add to its rustic appeal.

## **Key Features**

- Village Location
- Motorway Links
- Renovation Project
- Two bedrooms
- Exposed beams

- Local Amenities
- Private Garden
- Character Cottage
- Lounge Diner
- No onward Chain

For illustrative purposes only. Measurements are approximate and floorplan should be used as a guide. For illustrative purposes only. Measurements are approximate and floorplan should be used as a guide.