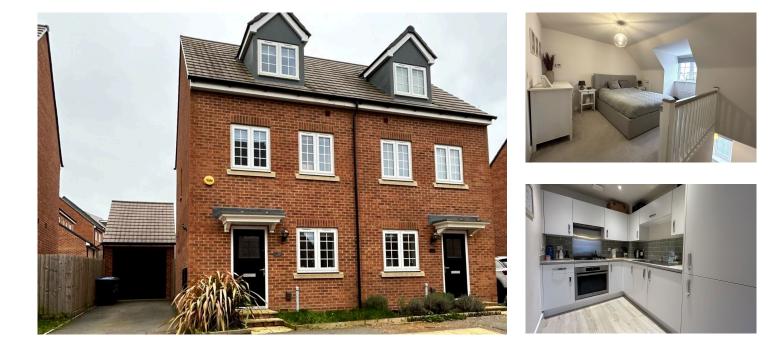

## Trussell Way, Rugby, Warwickshire, CV22 7XX £319,000

Caldecott Property is thrilled to present this spacious threebedroom semi-detached home in the sought-after area of The Spinneys, Cawston. Spread across three floors, the property includes a driveway for two cars, a single garage, and a private, low-maintenance rear garden.

The ground floor features an entrance hall, a modern kitchen/ diner with integrated appliances, a bright living room with French doors leading to the garden, and a downstairs W.C. The first floor offers two bedrooms and a family bathroom, while the second floor boasts a large primary bedroom with an ensuite and eaves storage.

- Modern Kitchen / Diner
- Private Garden
- Ensuite
- 2 Car Drive Way
- Large Primary Bedroom

GROUND FLOOR

For illustrative purpose only. Measurements are approximate and floorplan should be used as a guide.