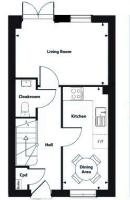

The ground floor features an entrance hall, a modern kitchen/ diner with integrated appliances, a bright living room with French doors leading to the garden, and a downstairs W.C. The first floor offers two bedrooms and a family bathroom, while the second floor boasts a large primary bedroom with an ensuite and eaves storage.

- Modern Kitchen / Diner
- Private Garden
- Ensuite
- 2 Car Drive Way
- Large Primary Bedroom

GROUND FLOOR

For illustrative purpose only. Measurements are approximate and floorplan should be used as a guide.