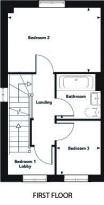

The ground floor features an entrance hall, a modern kitchen/ diner with integrated appliances, a bright living room with French doors leading to the garden, and a downstairs W.C. The first floor offers two bedrooms and a family bathroom, while the second floor boasts a large primary bedroom with an ensuite and eaves storage.

SECOND FLOOR

**Phone Number:** 01788 221994

Website: www.caldecottproperty.co.uk