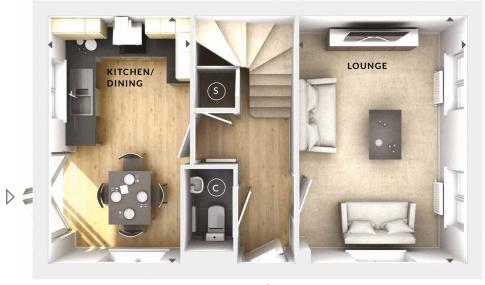

## **Ground Floor:**

Lounge

3.26m x 4.75m 10'8" x 15'7"

## Kitchen / Dining

2.75m x 4.75m 9'0" x 15'7"

Storage

C Cloaks

**♦ ►** Measurement Points

△ External Access

First Floor

**Ground Floor** 