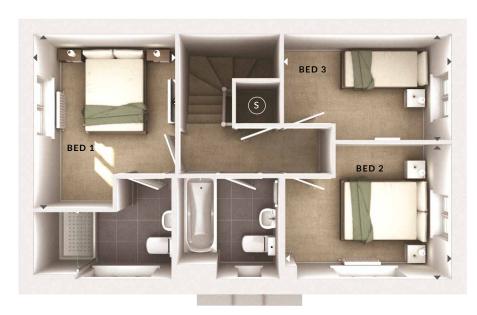

## **ODIMENSIONS**

First Floor:

Bedroom 1

2.75m x 3.39m 9'0" x 11'1"

En Suite

Bedroom 2

3.31m x 2.63m 10'10" x 8'7"

Bedroom 3

3.26m x 2.05m 10'8" x 6'9"

Bathroom