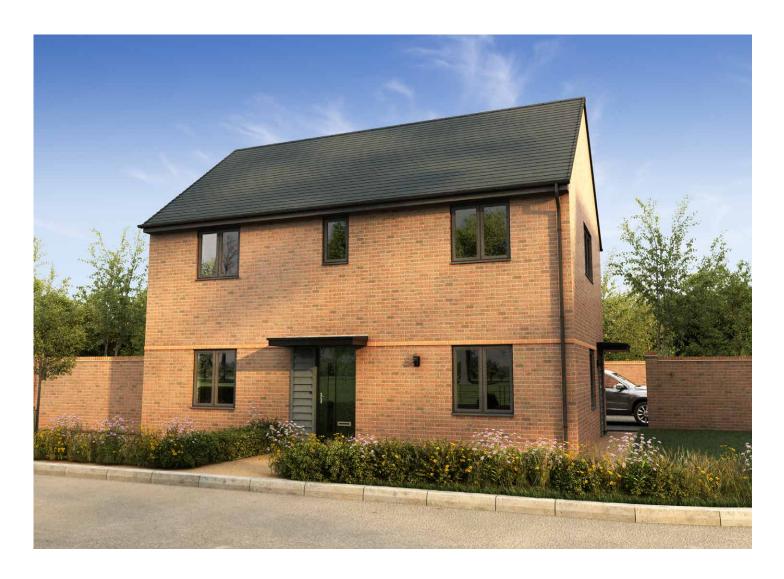

## **GROUND FLOOR:**

BEDROOM 1

2.96m x 4.21m 9'8" x 13'10"

BATHROOM

KITCHEN / LOUNGE

3.36m x 5.75m 11'0" x 18'10"

CLOAKS

FIRST FLOOR