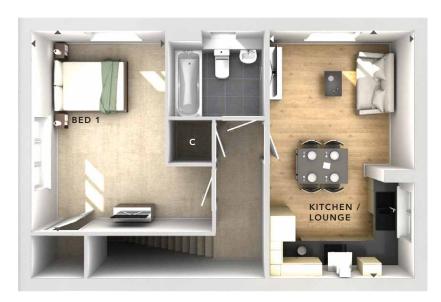

## FIRST FLOOR:

BEDROOM 1

3.11m x 4.71m 10'3" x 15'5"

**BATHROOM** 

KITCHEN / LOUNGE

3.36m x 5.75m 11'0" x 18'10"

CLOAKS