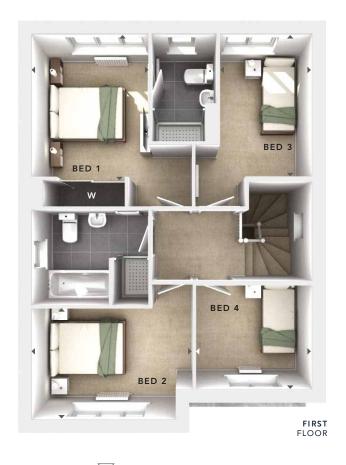

## FIRST FLOOR:

BEDROOM 1

2.60m x 3.15m 8'6" x 10'4"

**EN SUITE** 

BEDROOM 2

3.57m x 2.45m 11'8" x 8'0"

BEDROOM 3

2.03m x 3.15m 6'8" x 10'4"

BEDROOM 4

2.56m x 2.28m 8'5" x 7'6"

BATHROOM