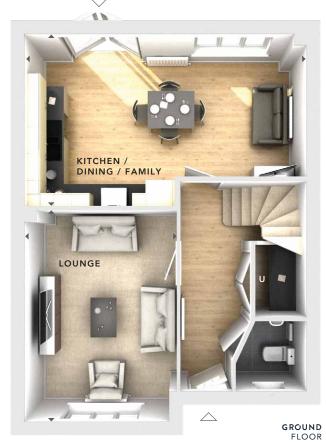

## GROUND FLOOR:

LOUNGE

3.36m x 4.64m 11'0" x 15'3"

KITCHEN / DINING / FAMILY

6.20m x 3.76m 20'4" x 12'4"

CLOAKS

U

- Utility Cupboard

- External Access - Measurement Points

470 CL BRICK WHARN

These particulars are intended as a preliminary guide for prospective purchasers and should not be relied upon. The elevational treatment for individual house types shows a typical arrangement. Details of materials and design treatments may vary. Any artist impressions shown are not intended to represent any particular plot. Purchasers are advised to inspect the layout plan to establish the arrangement of the house and surrounding property. Internal layouts show a general arrangement which may vary from plot to plot. Room sizes given are approx. overall finished room sizes and subject to normal building tolerances (ie ± 75mm). In all instances purchasers are advised to inspect plot specific information available from our sales team. Nothing in these particulars or verbal assurance shall form or constitute part of any contract, and are given without any responsibility on behalf of Bloor Homes.