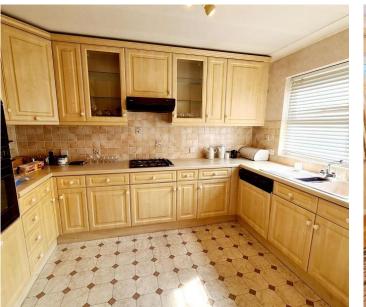

Situated in a small cul-de-sac in one of the area's most prestigious locations about a mile from Leatherhead town centre and station. An individual detached family house traditionally constructed having exposed brick and rendered elevations under a pitched tiled roof. The accommodation comprises reception hall, cloakroom, spacious double aspect lounge with feature fireplace, separate dining room, study, fitted kitchen and breakfast room. On the first floor there is a principal bedroom with a range of fitted wardrobes, dressing area and en-suite shower room, three further bedrooms and a family bathroom. In addition the property benefits from a purpose built self contained annexe linked to the main house with benefit of its own separate access comprising living room, fitted kitchen, good size double bedroom with en-suite shower room.

#### **GROUND FLOOR**

COVERED ENTRANCE PORCH RECEPTION HALL 16'7" × 6'2" (5.05m × 1.88m) CLOAKROOM LOUNGE 22'10" × 13'10" (6.96m × 4.22m) DINING ROOM 13'3" × 11'10" (4.04m × 3.61m) STUDY 8'5" × 6'9" (2.57m × 2.06m) FITTED KITCHEN 11'7" × 9'8" (3.53m × 2.95m) BREAKFAST ROOM 13'3" × 8'6" (4.04m × 2.59m)