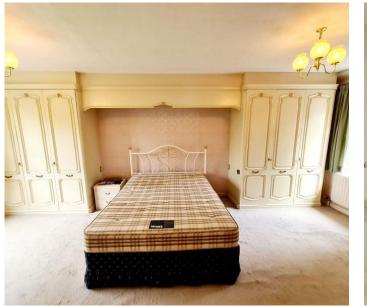

### FIRST FLOOR

LANDING PRINCIPAL BEDROOM SUITE 20'6" × 11'10" (6.25m × 3.61m) DRESSING AREA EN-SUITE SHOWER ROOM BEDROOM 2 13' × 9'10" (3.96m × 3m) BEDROOM 3 12'5" × 8'8" (3.78m × 2.64m) BEDROOM 4 10' × 7' (3.05m × 2.13m) BATHROOM