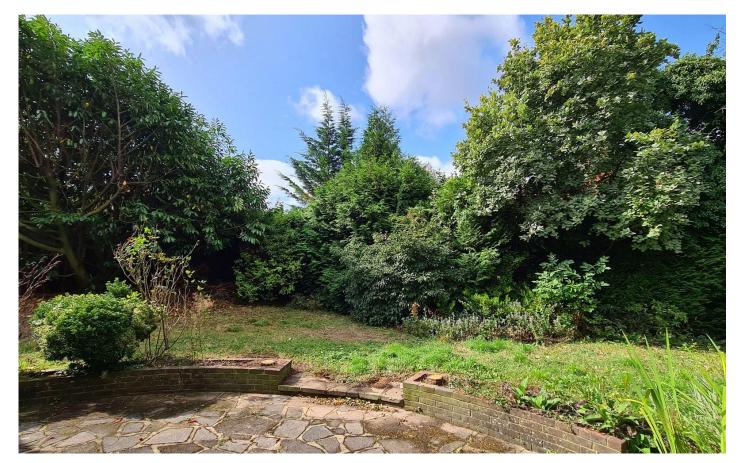

### OUTSIDE

ATTACHED BRICK BUILT DOUBLE GARAGE 19'5" × 19'1" (5.92m × 5.82m) TARMAC DRIVEWAY GARDEN

Bedroom 2

13' x 9'10

Bedroom 4

10' x 7

Total area: approx. 2877.0 sq. feet Please note that this floorplan is not to scale and is for illustrative purposes only. Plean produced using Plantlp. Note 1 - Please note domestic and electrical appliances have not been tested.