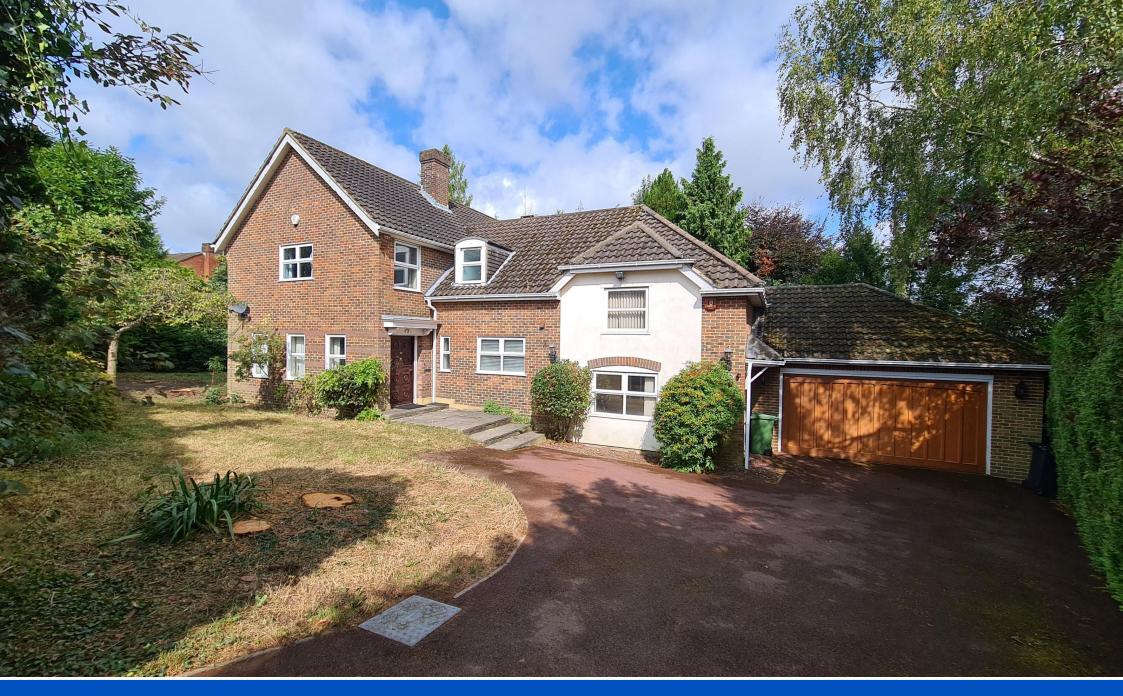

# LINKS BROW, LEATHERHEAD, KT22 9DU £1,395,000 FREEHOLD

## LINKS BROW LEATHERHEAD, KT22 9DU

A Spacious Detached Family House With the benefit of a Purpose Built Annexe Prestigious Location • No Ongoing Chain

Reception Hall • Cloakroom Lounge with Fireplace Separate Dining Room • Study Fitted Kitchen • Breakfast Room Principal Bedroom with En-Suite Shower Room Dressing Area • Three Further Bedrooms Family Bathroom • Self-Contained Annexe Lounge • Fitted Kitchen Double Bedroom & En-Suite Shower Room Double Garage • Private Driveway Gas Fired Central Heating Sealed Unit Double Glazed Windows Secluded Garden

Situated in a small cul-de-sac in one of the area's most prestigious locations about a mile from Leatherhead town centre and station. An individual detached family house traditionally constructed having exposed brick and rendered elevations under a pitched tiled roof. The accommodation comprises reception hall, cloakroom, spacious double aspect lounge with feature fireplace, separate dining room, study, fitted kitchen and breakfast room. On the first floor there is a principal bedroom with a range of fitted wardrobes, dressing area and en-suite shower room, three further bedrooms and a family bathroom. In addition the property benefits from a purpose built self contained annexe linked to the main house with benefit of its own separate access comprising living room, fitted kitchen, good size double bedroom with en-suite shower room.