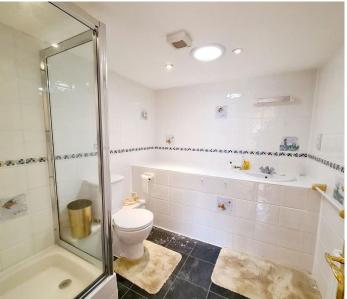

### FIRST FLOOR

LANDING PRINCIPAL BEDROOM SUITE 20'6" × 11'10" (6.25m × 3.61m) DRESSING AREA EN-SUITE SHOWER ROOM BEDROOM 2 13' × 9'10" (3.96m × 3m) BEDROOM 3 12'5" × 8'8" (3.78m × 2.64m) BEDROOM 4 10' × 7' (3.05m × 2.13m) BATHROOM