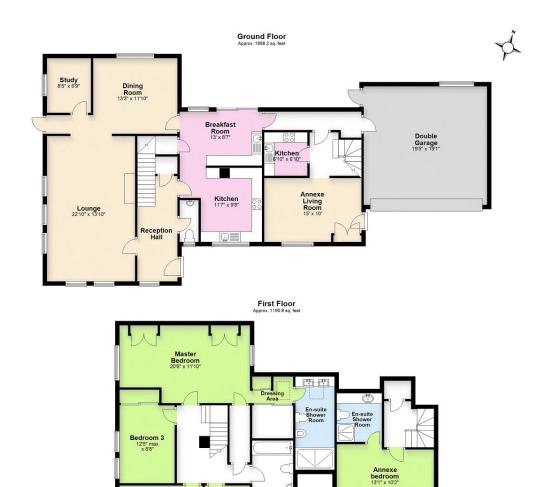

#### **GROUND FLOOR**

COVERED ENTRANCE PORCH RECEPTION HALL 16'7" × 6'2" (5.05m × 1.88m) CLOAKROOM LOUNGE 22'10" × 13'10" (6.96m × 4.22m) DINING ROOM 13'3" × 11'10" (4.04m × 3.61m) STUDY 8'5" × 6'9" (2.57m × 2.06m) FITTED KITCHEN 11'7" × 9'8" (3.53m × 2.95m) BREAKFAST ROOM 13'3" × 8'6" (4.04m × 2.59m)

### FIRST FLOOR

LANDING PRINCIPAL BEDROOM SUITE 20'6" × 11'10" (6.25m × 3.61m) DRESSING AREA EN-SUITE SHOWER ROOM BEDROOM 2 13' × 9'10" (3.96m × 3m) BEDROOM 3 12'5" × 8'8" (3.78m × 2.64m) BEDROOM 4 10' × 7' (3.05m × 2.13m) BATHROOM

#### ANNEXE GROUND FLOOR

 SELF-CONTAINED ANNEXE

 LIVING ROOM
 15' × 10' (4.57m × 3.05m)

 INNER HALL

 KITCHEN
 6'10" × 6'10" (2.08m × 2.08m)

#### ANNEXE FIRST FLOOR

LANDING BEDROOM 1 13'1" × 10'2" (3.99m × 3.10m) FULLY TILED EN-SUITE SHOWER ROOM

### OUTSIDE

ATTACHED BRICK BUILT DOUBLE GARAGE 19'5" × 19'1" (5.92m × 5.82m) TARMAC DRIVEWAY GARDEN

Bedroom 2

13' x 9'10

Bedroom 4

10' x 7

Total area: approx. 2877.0 sq. feet Please note that this floorplan is not to scale and is for illustrative purposes only. Plean produced using Plantlp. Note 1 - Please note domestic and electrical appliances have not been tested.