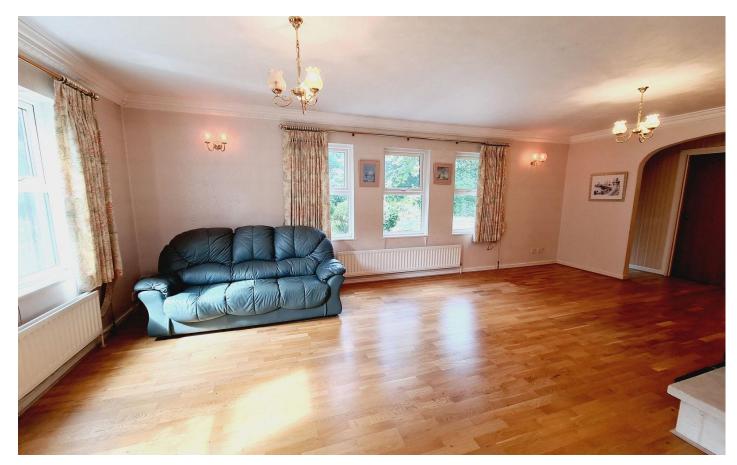

## LINKS BROW LEATHERHEAD, KT22 9DU

A Spacious Detached Family House With the benefit of a Purpose Built Annexe Prestigious Location • No Ongoing Chain

Reception Hall • Cloakroom Lounge with Fireplace Separate Dining Room • Study Fitted Kitchen • Breakfast Room Principal Bedroom with En-Suite Shower Room Dressing Area • Three Further Bedrooms Family Bathroom • Self-Contained Annexe Lounge • Fitted Kitchen Double Bedroom & En-Suite Shower Room Double Garage • Private Driveway Gas Fired Central Heating Sealed Unit Double Glazed Windows Secluded Garden

Situated in a small cul-de-sac in one of the area's most prestigious locations about a mile from Leatherhead town centre and station. An individual detached family house traditionally constructed having exposed brick and rendered elevations under a pitched tiled roof. The accommodation comprises reception hall, cloakroom, spacious double aspect lounge with feature fireplace, separate dining room, study, fitted kitchen and breakfast room. On the first floor there is a principal bedroom with a range of fitted wardrobes, dressing area and en-suite shower room, three further bedrooms and a family bathroom. In addition the property benefits from a purpose built self contained annexe linked to the main house with benefit of its own separate access comprising living room, fitted kitchen, good size double bedroom with en-suite shower room.

#### **GROUND FLOOR**

COVERED ENTRANCE PORCH RECEPTION HALL 16'7" × 6'2" (5.05m × 1.88m) CLOAKROOM LOUNGE 22'10" × 13'10" (6.96m × 4.22m) DINING ROOM 13'3" × 11'10" (4.04m × 3.61m) STUDY 8'5" × 6'9" (2.57m × 2.06m) FITTED KITCHEN 11'7" × 9'8" (3.53m × 2.95m) BREAKFAST ROOM 13'3" × 8'6" (4.04m × 2.59m)