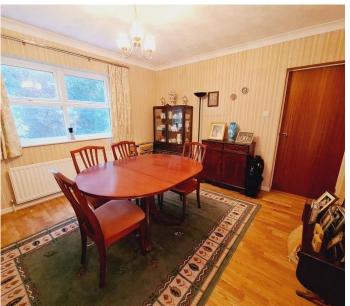

Situated in a small cul-de-sac in one of the area's most prestigious locations about a mile from Leatherhead town centre and station. An individual detached family house traditionally constructed having exposed brick and rendered elevations under a pitched tiled roof. The accommodation comprises reception hall, cloakroom, spacious double aspect lounge with feature fireplace, separate dining room, study, fitted kitchen and breakfast room. On the first floor there is a principal bedroom with a range of fitted wardrobes, dressing area and en-suite shower room, three further bedrooms and a family bathroom. In addition the property benefits from a purpose built self contained annexe linked to the main house with benefit of its own separate access comprising living room, fitted kitchen, good size double bedroom with en-suite shower room.

#### **GROUND FLOOR**

COVERED ENTRANCE PORCH RECEPTION HALL 16'7" × 6'2" (5.05m × 1.88m) CLOAKROOM LOUNGE 22'10" × 13'10" (6.96m × 4.22m) DINING ROOM 13'3" × 11'10" (4.04m × 3.61m) STUDY 8'5" × 6'9" (2.57m × 2.06m) FITTED KITCHEN 11'7" × 9'8" (3.53m × 2.95m) BREAKFAST ROOM 13'3" × 8'6" (4.04m × 2.59m)