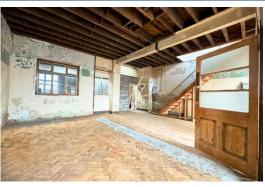

# **DESCRIPTION**

The property comprises an end terrace warehouse unit of masonry construction, set over four floors offering substantial space extending to approximately 3,140 SF.

Benefitting from roller shutter access leading to the ground floor which is split into two rooms and provides access to the basement. The first, second and third floor provide open plan accommodation which is serviced via a single stairwell.