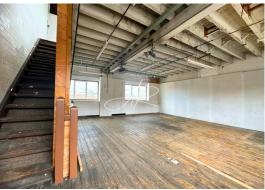

# **DESCRIPTION**

The property comprises an end terrace warehouse unit of masonry construction, set over four floors offering substantial space extending to approximately 3,140 SF.

Benefitting from roller shutter access leading to the ground floor which is split into two rooms and provides access to the basement. The first, second and third floor provide open plan accommodation which is serviced via a single stairwell.