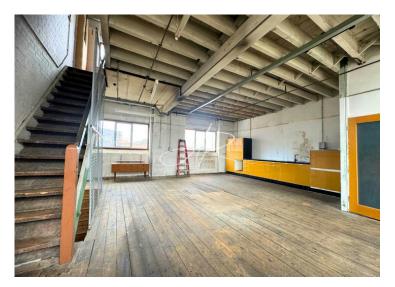

# **DESCRIPTION**

The property comprises an end terrace warehouse unit of masonry construction, set over four floors offering substantial space extending to approximately 3,140 SF.

Benefitting from roller shutter access leading to the ground floor which is split into two rooms and provides access to the basement. The first, second and third floor provide open plan accommodation which is serviced via a single stairwell.

#### **ACCOMODATION**

3,140 Sq Ft / 291.71 Sq M All areas and dimensions given are approximate.