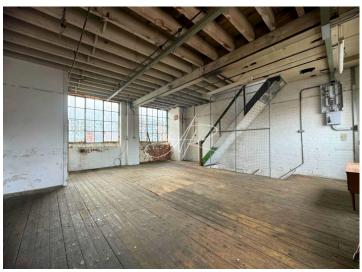

# **DESCRIPTION**

The property comprises an end terrace warehouse unit of masonry construction, set over four floors offering substantial space extending to approximately 3,140 SF.

Benefitting from roller shutter access leading to the ground floor which is split into two rooms and provides access to the basement. The first, second and third floor provide open plan accommodation which is serviced via a single stairwell.

#### **ACCOMODATION**

3,140 Sq Ft / 291.71 Sq M All areas and dimensions given are approximate.