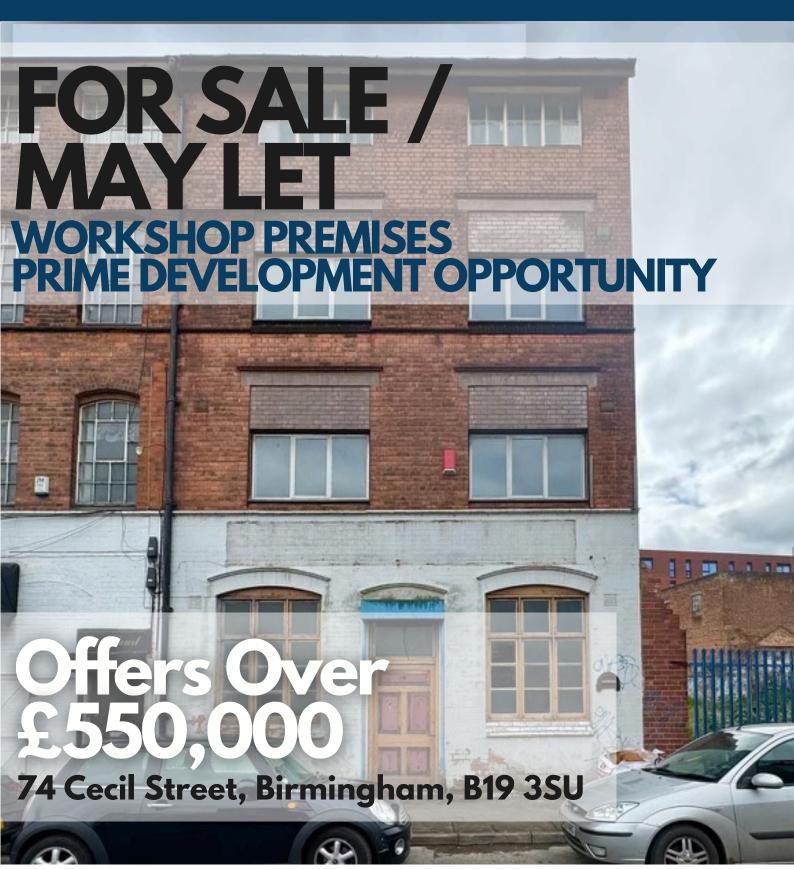

# **DESCRIPTION**

The property comprises an end terrace warehouse unit of masonry construction, set over four floors offering substantial space extending to approximately 3,140 SF.

Benefitting from roller shutter access leading to the ground floor which is split into two rooms and provides access to the basement. The first, second and third floor provide open plan accommodation which is serviced via a single stairwell.

The property is strategically located next to a car park which is In for full planning consent for 338 bed spaces providing prime development opportunity.

@Aisha.Realty