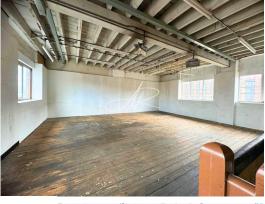

# **DESCRIPTION**

The property comprises an end terrace warehouse unit of masonry construction, set over four floors offering substantial space extending to approximately 3,140 SF.

Benefitting from roller shutter access leading to the ground floor which is split into two rooms and provides access to the basement. The first, second and third floor provide open plan accommodation which is serviced via a single stairwell.