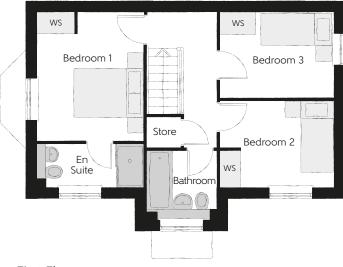

## First Floor

| 3.55m x 2.94m | 11'7" x 9'7"                                    |
|---------------|-------------------------------------------------|
| 2.93m x 1.20m | 9'7" x 3'11"                                    |
| 3.17m x 2.38m | 10'4" x 7'9"                                    |
| 2.37m x 3.17m | 7'9" x 10'4"                                    |
| 1.92m x 1.90m | 6'3" x 6'2"                                     |
|               | 2.93m x 1.20m<br>3.17m x 2.38m<br>2.37m x 3.17m |

Clks - Cloakroom WS - Wardrobe Space (suggestion only, wardrobe not included)

## Furniture arrangements are for illustrative purposes only. Items are not included, nor to scale.

The items shown in this key may be subject to change, and positions could vary from those indicated on this floorplan. Please refer to Sales Advisor for details of your selected plot. Computer generated image shown overleaf. External finishes, landscaping and configuration may vary from plot to plot. Please refer to Sales Advisor for further details. All dimensions are approximate and should not be used for carpet sizes, appliance spaces or furniture. We operate a policy of continuous improvement and individual features such as kitchen and bathroom layouts, doors, windows, garages and elevational treatments may vary from time to time. Consequently these particulars should be treated as general guidance only and do not constitute a contract, part of a contract or a warranty.