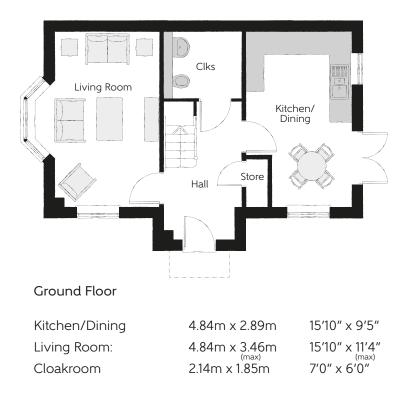

Clks - Cloakroom WS - Wardrobe Space (suggestion only, wardrobe not included)

## Furniture arrangements are for illustrative purposes only. Items are not included, nor to scale.

The items shown in this key may be subject to change, and positions could vary from those indicated on this floorplan. Please refer to Sales Advisor for details of your selected plot. Computer generated image shown overleaf. External finishes, landscaping and configuration may vary from plot to plot. Please refer to Sales Advisor for further details. All dimensions are approximate and should not be used for carpet sizes, appliance spaces or furniture. We operate a policy of continuous improvement and individual features such as kitchen and bathroom layouts, doors, windows, garages and elevational treatments may vary from time to time. Consequently these particulars should be treated as general guidance only and do not constitute a contract, part of a contract or a warranty.