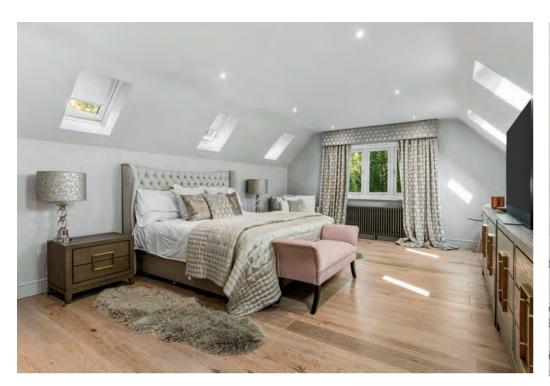

Step inside this extremely attractive and spacious four-bedroom detached family home which can be found nestled in a favourable position within this private road. Enter into the generous hallway to find doors leading to the solid oak kitchen, living room, study and ground floor WC. Double doors connect the living room to the shapely dining room and further sitting room which link beautifully to the kitchen via a further set of double doors, all having great views of the rear garden. Bring the outside in through the aluminium bi-fold doors leading from the kitchen. Walking past the ground floor WC and through the very useful utility area is a further reception room which is currently being utilised as a family/playroom, which also has the benefit of ample storage. Returning to the hallway stairs lead to the generous sized landing space. The master bedroom suite is complete with a bespoke solid oak dressing room and en-suite comprising of 'Porter' marble vanity unit, and having the luxury of a 'Drummonds' bath.