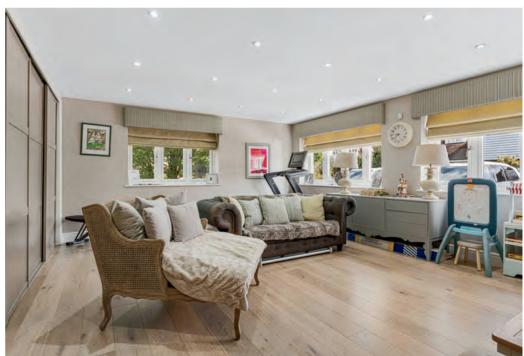

Step inside this extremely attractive and spacious four-bedroom detached family home which can be found nestled in a favourable position within this private road. Enter into the generous hallway to find doors leading to the solid oak kitchen, living room, study and ground floor WC. Double doors connect the living room to the shapely dining room and further sitting room which link beautifully to the kitchen via a further set of double doors, all having great views of the rear garden. Bring the outside in through the aluminium bi-fold doors leading from the kitchen. Walking past the ground floor WC and through the very useful utility area is a further reception room which is currently being utilised as a family/playroom, which also has the benefit of ample storage. Returning to the hallway stairs lead to the generous sized landing space. The master bedroom suite is complete with a bespoke solid oak dressing room and en-suite comprising of 'Porter' marble vanity unit, and having the luxury of a 'Drummonds' bath.