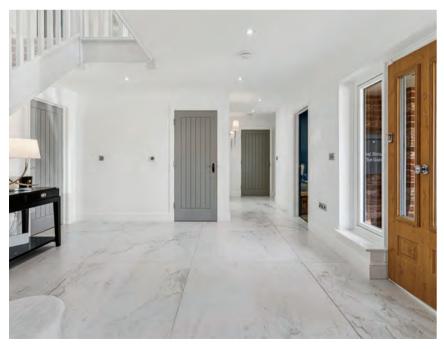

Step inside this extremely attractive and spacious four-bedroom detached family home which can be found nestled in a favourable position within this private road. Enter into the generous hallway to find doors leading to the solid oak kitchen, living room, study and ground floor WC. Double doors connect the living room to the shapely dining room and further sitting room which link beautifully to the kitchen via a further set of double doors, all having great views of the rear garden. Bring the outside in through the aluminium bi-fold doors leading from the kitchen. Walking past the ground floor WC and through the very useful utility area is a further reception room which is currently being utilised as a family/playroom, which also has the benefit of ample storage. Returning to the hallway stairs lead to the generous sized landing space. The master bedroom suite is complete with a bespoke solid oak dressing room and en-suite comprising of 'Porter' marble vanity unit, and having the luxury of a 'Drummonds' bath.