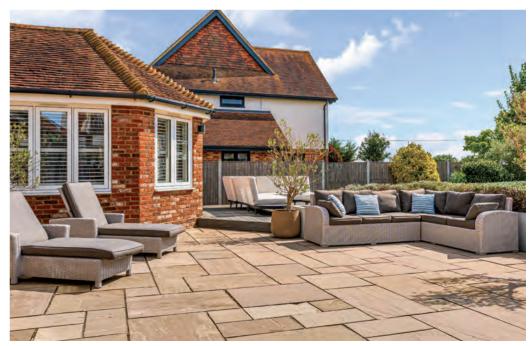

#### Teal House

Step outside and onto the rear patio designed for alfresco dining and entertaining, a small step leads to a beautifully decked area perfect for further entertaining or relaxing. The remainder of the garden has been recently landscaped to a high standard consistent with that of the house, and has been designed in such a way you are not overlooked offering tranquil privacy. The rear garden is much larger than neighbouring homes. To the front of the property is parking with easy access to the front door of this stunning property. Having been renovated throughout to an incredibly high standard this house would be perfect for a family to move straight into without the worry of renovating.