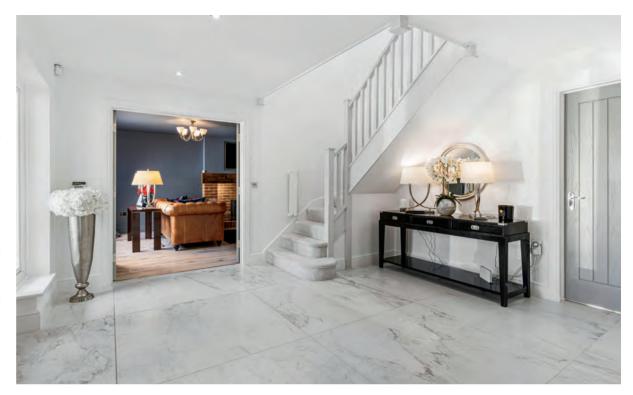

Step inside this extremely attractive and spacious four-bedroom detached family home which can be found nestled in a favourable position within this private road. Enter into the generous hallway to find doors leading to the solid oak kitchen, living room, study and ground floor WC. Double doors connect the living room to the shapely dining room and further sitting room which link beautifully to the kitchen via a further set of double doors, all having great views of the rear garden. Bring the outside in through the aluminium bi-fold doors leading from the kitchen. Walking past the ground floor WC and through the very useful utility area is a further reception room which is currently being utilised as a family/playroom, which also has the benefit of ample storage. Returning to the hallway stairs lead to the generous sized landing space. The master bedroom suite is complete with a bespoke solid oak dressing room and en-suite comprising of 'Porter' marble vanity unit, and having the luxury of a 'Drummonds' bath.