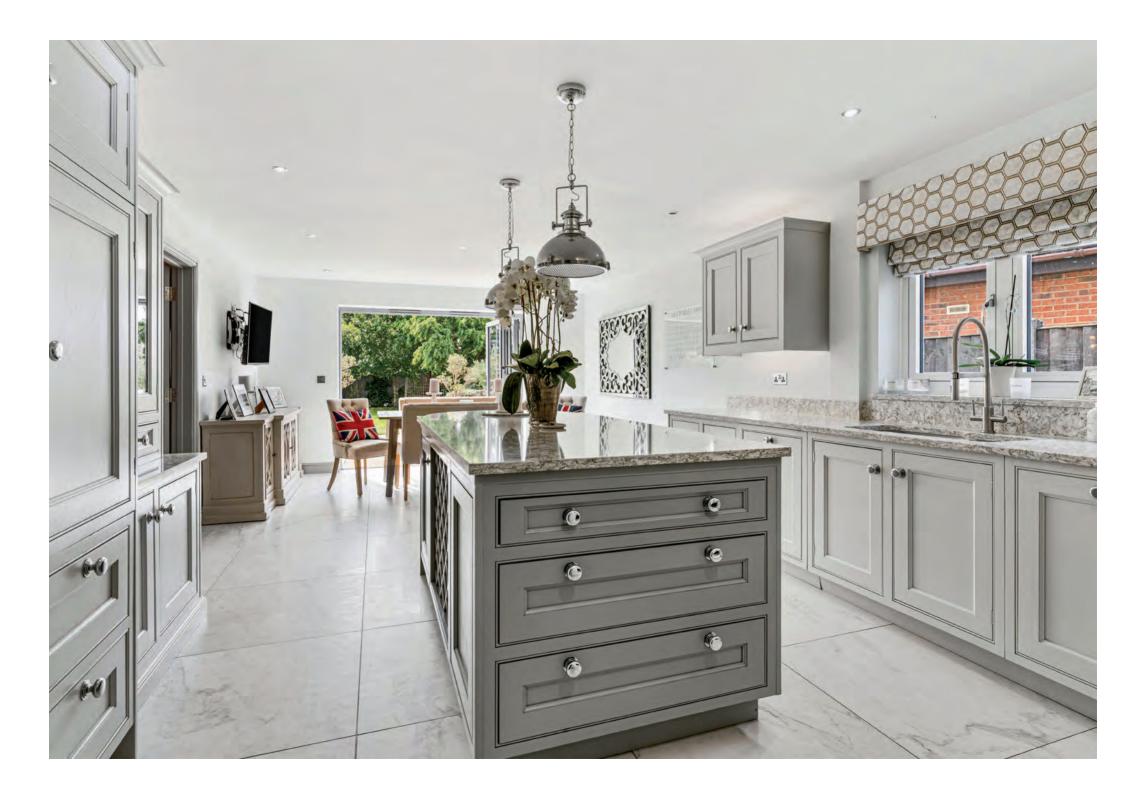

Step inside this extremely attractive and spacious four-bedroom detached family home which can be found nestled in a favourable position within this private road. Enter into the generous hallway to find doors leading to the solid oak kitchen, living room, study and ground floor WC. Double doors connect the living room to the shapely dining room and further sitting room which link beautifully to the kitchen via a further set of double doors, all having great views of the rear garden. Bring the outside in through the aluminium bi-fold doors leading from the kitchen. Walking past the ground floor WC and through the very useful utility area is a further reception room which is currently being utilised as a family/playroom, which also has the benefit of ample storage. Returning to the hallway stairs lead to the generous sized landing space. The master bedroom suite is complete with a bespoke solid oak dressing room and en-suite comprising of 'Porter' marble vanity unit, and having the luxury of a 'Drummonds' bath.