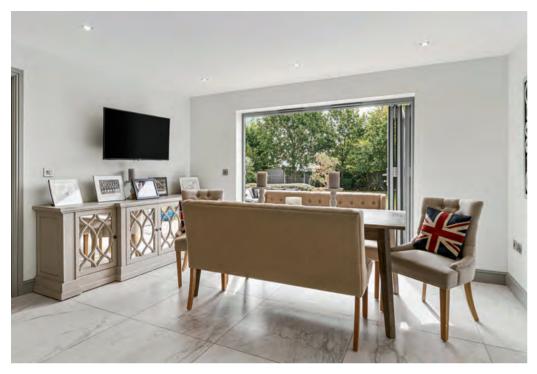

Step inside this extremely attractive and spacious four-bedroom detached family home which can be found nestled in a favourable position within this private road. Enter into the generous hallway to find doors leading to the solid oak kitchen, living room, study and ground floor WC. Double doors connect the living room to the shapely dining room and further sitting room which link beautifully to the kitchen via a further set of double doors, all having great views of the rear garden. Bring the outside in through the aluminium bi-fold doors leading from the kitchen. Walking past the ground floor WC and through the very useful utility area is a further reception room which is currently being utilised as a family/playroom, which also has the benefit of ample storage. Returning to the hallway stairs lead to the generous sized landing space. The master bedroom suite is complete with a bespoke solid oak dressing room and en-suite comprising of 'Porter' marble vanity unit, and having the luxury of a 'Drummonds' bath.