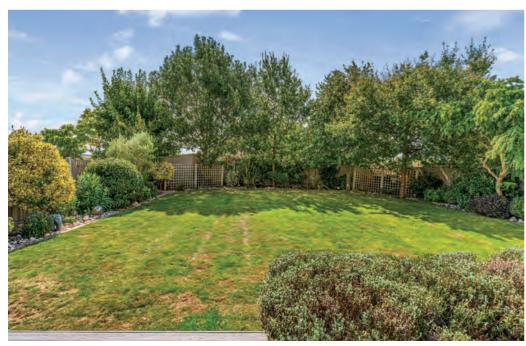

#### Teal House

Step outside and onto the rear patio designed for alfresco dining and entertaining, a small step leads to a beautifully decked area perfect for further entertaining or relaxing. The remainder of the garden has been recently landscaped to a high standard consistent with that of the house, and has been designed in such a way you are not overlooked offering tranquil privacy. The rear garden is much larger than neighbouring homes. To the front of the property is parking with easy access to the front door of this stunning property. Having been renovated throughout to an incredibly high standard this house would be perfect for a family to move straight into without the worry of renovating.