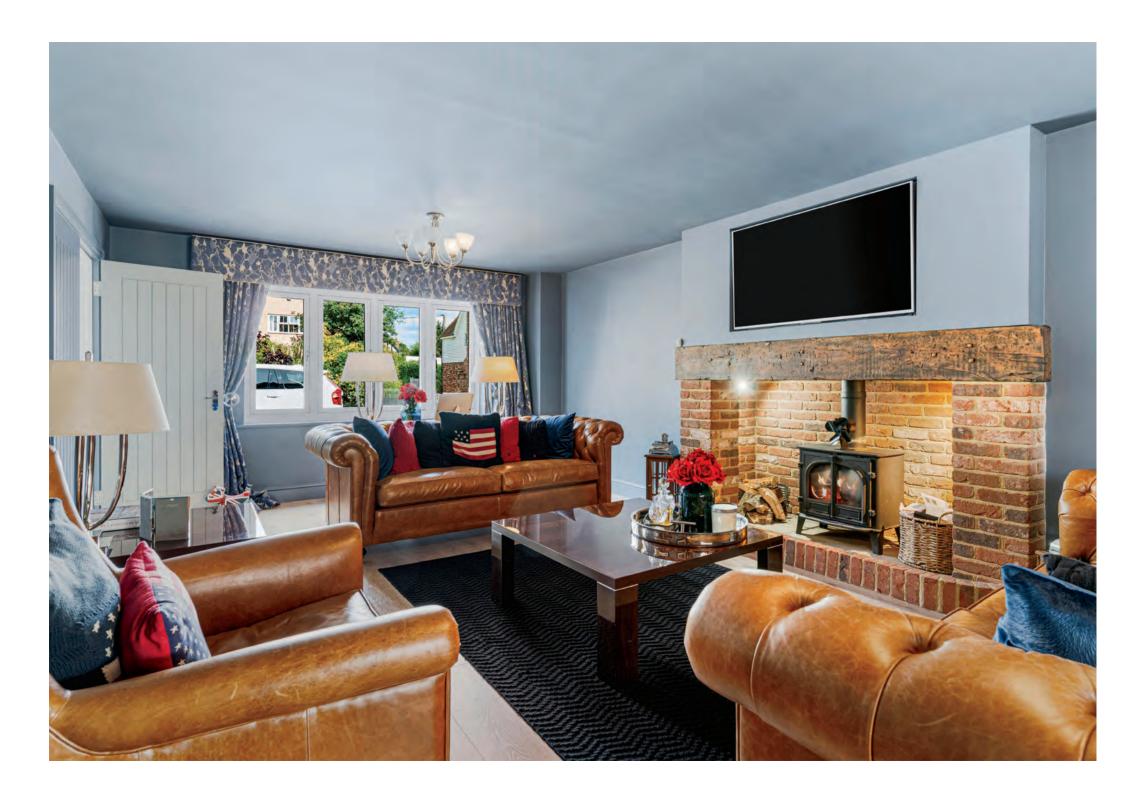

#### Teal House

A high-specification luxurious four-bedroom detached family home featuring five reception rooms and a landscaped garden; located in a quiet, tucked away location within the affluent village of North Fambridge.

Step inside this extremely attractive and spacious four-bedroom detached family home which can be found nestled in a favourable position within this private road. Enter into the generous hallway to find doors leading to the solid oak kitchen, living room, study and ground floor WC. Double doors connect the living room to the shapely dining room and further sitting room which link beautifully to the kitchen via a further set of double doors, all having great views of the rear garden. Bring the outside in through the aluminium bi-fold doors leading from the kitchen. Walking past the ground floor WC and through the very useful utility area is a further reception room which is currently being utilised as a family/playroom, which also has the benefit of ample storage. Returning to the hallway stairs lead to the generous sized landing space. The master bedroom suite is complete with a bespoke solid oak dressing room and en-suite comprising of 'Porter' marble vanity unit, and having the luxury of a 'Drummonds' bath.