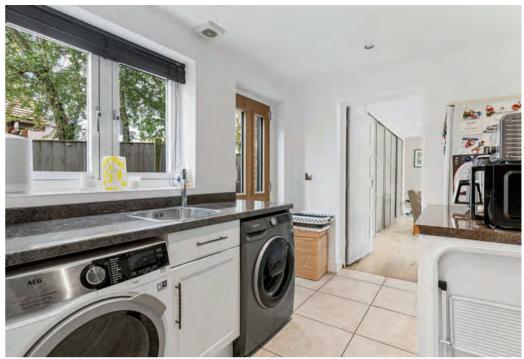

Step inside this extremely attractive and spacious four-bedroom detached family home which can be found nestled in a favourable position within this private road. Enter into the generous hallway to find doors leading to the solid oak kitchen, living room, study and ground floor WC. Double doors connect the living room to the shapely dining room and further sitting room which link beautifully to the kitchen via a further set of double doors, all having great views of the rear garden. Bring the outside in through the aluminium bi-fold doors leading from the kitchen. Walking past the ground floor WC and through the very useful utility area is a further reception room which is currently being utilised as a family/playroom, which also has the benefit of ample storage. Returning to the hallway stairs lead to the generous sized landing space. The master bedroom suite is complete with a bespoke solid oak dressing room and en-suite comprising of 'Porter' marble vanity unit, and having the luxury of a 'Drummonds' bath.