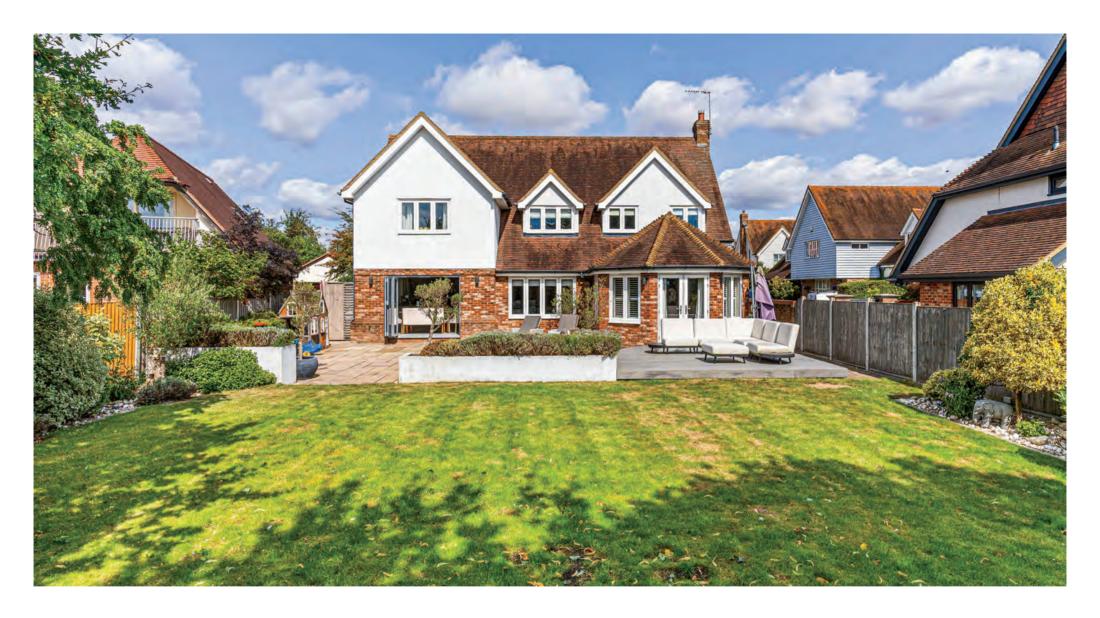

#### Teal House

A high-specification luxurious four-bedroom detached family home featuring five reception rooms and a landscaped garden; located in a quiet, tucked away location within the affluent village of North Fambridge.

Step inside this extremely attractive and spacious four-bedroom detached family home which can be found nestled in a favourable position within this private road. Enter into the generous hallway to find doors leading to the solid oak kitchen, living room, study and ground floor WC. Double doors connect the living room to the shapely dining room and further sitting room which link beautifully to the kitchen via a further set of double doors, all having great views of the rear garden. Bring the outside in through the aluminium bi-fold doors leading from the kitchen. Walking past the ground floor WC and through the very useful utility area is a further reception room which is currently being utilised as a family/playroom, which also has the benefit of ample storage. Returning to the hallway stairs lead to the generous sized landing space. The master bedroom suite is complete with a bespoke solid oak dressing room and en-suite comprising of 'Porter' marble vanity unit, and having the luxury of a 'Drummonds' bath.