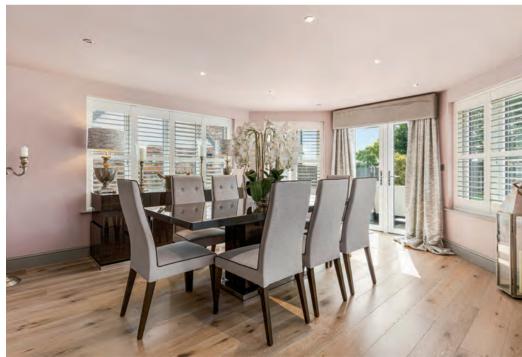

Step inside this extremely attractive and spacious four-bedroom detached family home which can be found nestled in a favourable position within this private road. Enter into the generous hallway to find doors leading to the solid oak kitchen, living room, study and ground floor WC. Double doors connect the living room to the shapely dining room and further sitting room which link beautifully to the kitchen via a further set of double doors, all having great views of the rear garden. Bring the outside in through the aluminium bi-fold doors leading from the kitchen. Walking past the ground floor WC and through the very useful utility area is a further reception room which is currently being utilised as a family/playroom, which also has the benefit of ample storage. Returning to the hallway stairs lead to the generous sized landing space. The master bedroom suite is complete with a bespoke solid oak dressing room and en-suite comprising of 'Porter' marble vanity unit, and having the luxury of a 'Drummonds' bath.