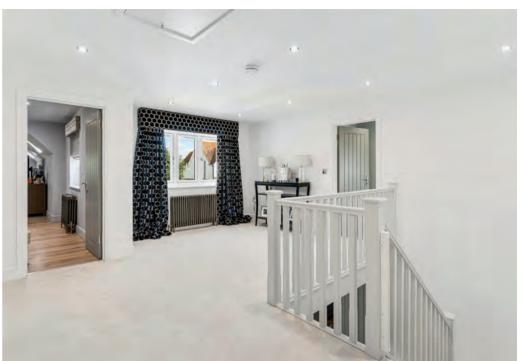

Step inside this extremely attractive and spacious four-bedroom detached family home which can be found nestled in a favourable position within this private road. Enter into the generous hallway to find doors leading to the solid oak kitchen, living room, study and ground floor WC. Double doors connect the living room to the shapely dining room and further sitting room which link beautifully to the kitchen via a further set of double doors, all having great views of the rear garden. Bring the outside in through the aluminium bi-fold doors leading from the kitchen. Walking past the ground floor WC and through the very useful utility area is a further reception room which is currently being utilised as a family/playroom, which also has the benefit of ample storage. Returning to the hallway stairs lead to the generous sized landing space. The master bedroom suite is complete with a bespoke solid oak dressing room and en-suite comprising of 'Porter' marble vanity unit, and having the luxury of a 'Drummonds' bath.