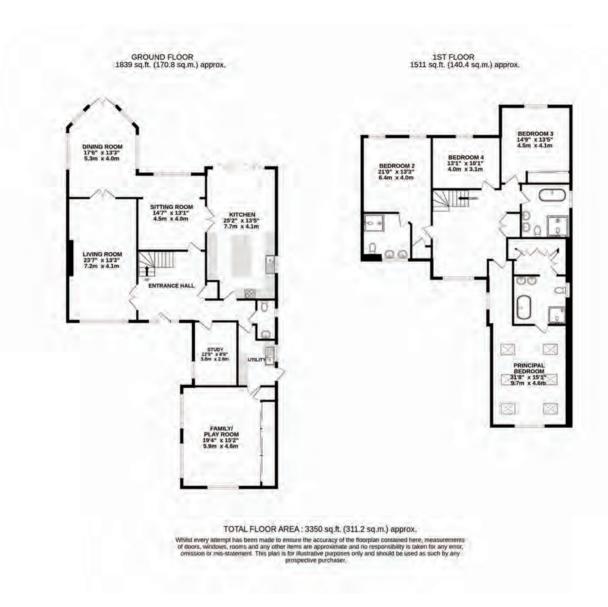

Step inside this extremely attractive and spacious four-bedroom detached family home which can be found nestled in a favourable position within this private road. Enter into the generous hallway to find doors leading to the solid oak kitchen, living room, study and ground floor WC. Double doors connect the living room to the shapely dining room and further sitting room which link beautifully to the kitchen via a further set of double doors, all having great views of the rear garden. Bring the outside in through the aluminium bi-fold doors leading from the kitchen. Walking past the ground floor WC and through the very useful utility area is a further reception room which is currently being utilised as a family/playroom, which also has the benefit of ample storage. Returning to the hallway stairs lead to the generous sized landing space. The master bedroom suite is complete with a bespoke solid oak dressing room and en-suite comprising of 'Porter' marble vanity unit, and having the luxury of a 'Drummonds' bath.