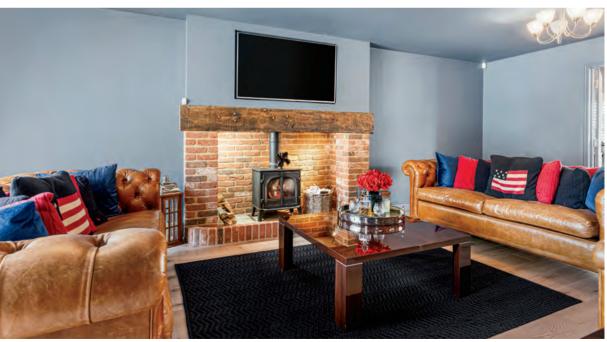

Step inside this extremely attractive and spacious four-bedroom detached family home which can be found nestled in a favourable position within this private road. Enter into the generous hallway to find doors leading to the solid oak kitchen, living room, study and ground floor WC. Double doors connect the living room to the shapely dining room and further sitting room which link beautifully to the kitchen via a further set of double doors, all having great views of the rear garden. Bring the outside in through the aluminium bi-fold doors leading from the kitchen. Walking past the ground floor WC and through the very useful utility area is a further reception room which is currently being utilised as a family/playroom, which also has the benefit of ample storage. Returning to the hallway stairs lead to the generous sized landing space. The master bedroom suite is complete with a bespoke solid oak dressing room and en-suite comprising of 'Porter' marble vanity unit, and having the luxury of a 'Drummonds' bath.