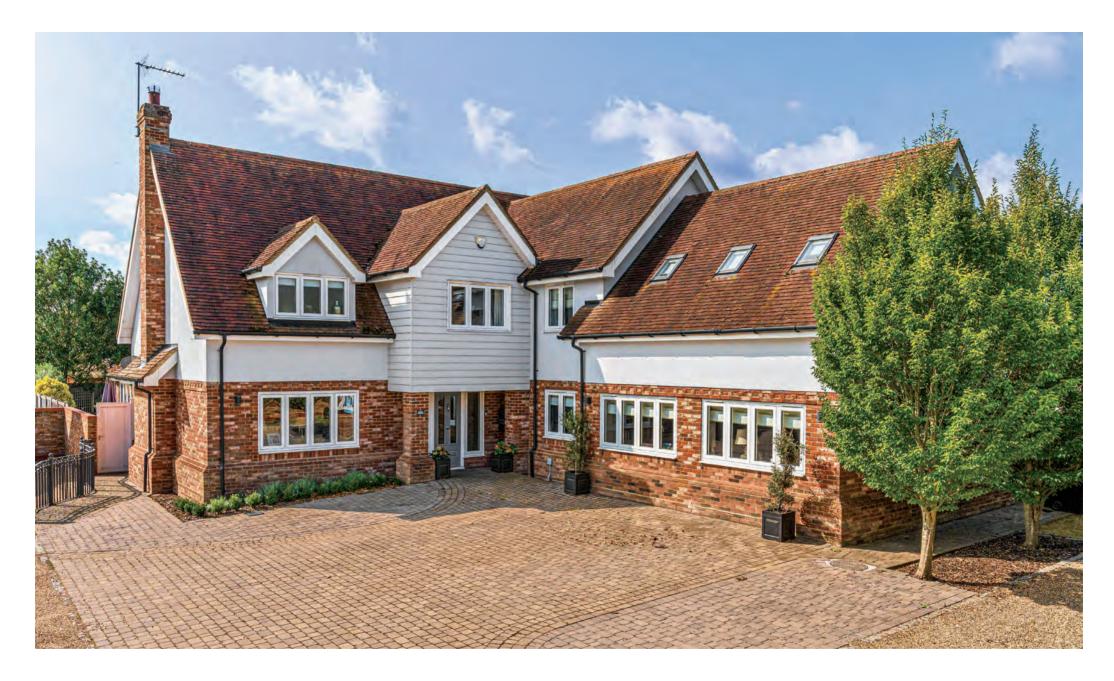

#### Teal House

A high-specification luxurious four-bedroom detached family home featuring five reception rooms and a landscaped garden; located in a quiet, tucked away location within the affluent village of North Fambridge.

Step inside this extremely attractive and spacious four-bedroom detached family home which can be found nestled in a favourable position within this private road. Enter into the generous hallway to find doors leading to the solid oak kitchen, living room, study and ground floor WC. Double doors connect the living room to the shapely dining room and further sitting room which link beautifully to the kitchen via a further set of double doors, all having great views of the rear garden. Bring the outside in through the aluminium bi-fold doors leading from the kitchen. Walking past the ground floor WC and through the very useful utility area is a further reception room which is currently being utilised as a family/playroom, which also has the benefit of ample storage. Returning to the hallway stairs lead to the generous sized landing space. The master bedroom suite is complete with a bespoke solid oak dressing room and en-suite comprising of 'Porter' marble vanity unit, and having the luxury of a 'Drummonds' bath.