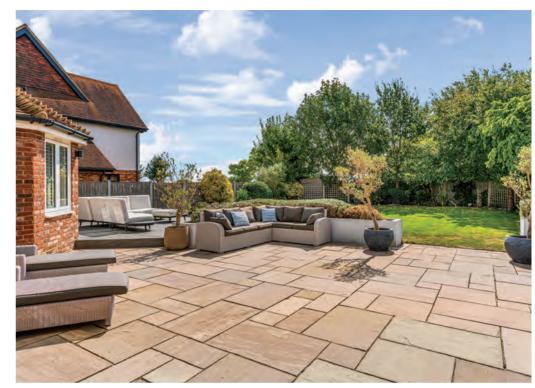

#### Teal House

Step outside and onto the rear patio designed for alfresco dining and entertaining, a small step leads to a beautifully decked area perfect for further entertaining or relaxing. The remainder of the garden has been recently landscaped to a high standard consistent with that of the house, and has been designed in such a way you are not overlooked offering tranquil privacy. The rear garden is much larger than neighbouring homes. To the front of the property is parking with easy access to the front door of this stunning property. Having been renovated throughout to an incredibly high standard this house would be perfect for a family to move straight into without the worry of renovating.