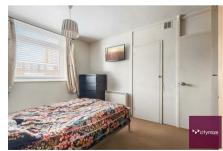

#### Bedroom

12'11" x 9'10"

This comfortable bedroom offers a bright and functional living space. A large window with blinds allows for ample natural light, creating a

pleasant and airy atmosphere. The room features practical carpet flooring and a neutral color scheme, providing a versatile backdrop for personal styling.