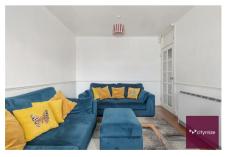

#### Reception Room

15'6" x 9'10"

The reception room offers a versatile living area, providing a blank canvas for your personal style. The room benefits from excellent natural light and a neutral palette. Practical laminate flooring ensures ease of maintenance, while thoughtful design elements contribute to a welcoming ambiance.