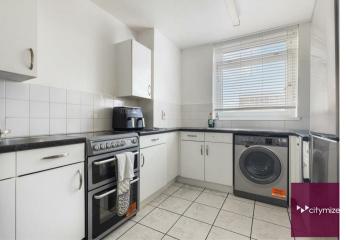

#### Kitchen

9'10" x 7'3"

This bright kitchen features clean white cabinetry and a classic white tiled splashback, creating a fresh and airy feel. The light-colored tiled flooring enhances the sense of space and offers easy maintenance. The kitchen is fully functional, providing a welcoming space for cooking.