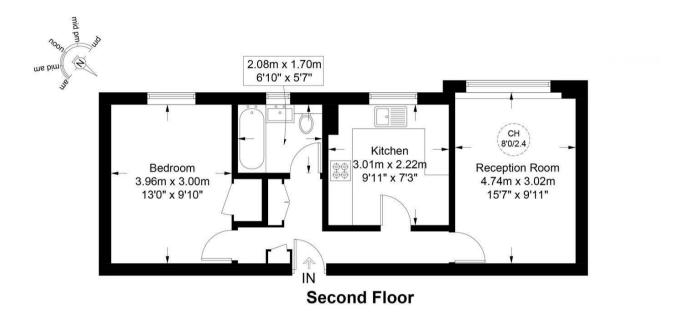

#### Approximate Gross Internal Area = 502 sq ft / 46.6 sq m

This plan is for layout guidance only and is not drawn to scale unless stated. All dimensions, including windows, doors, and the Total Gross Internal Area (GIA), are approximate. For precise measurements, please consult a qualified architect or surveyor before making any decisions based on this plan.