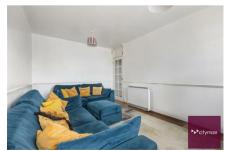

#### Reception Room

15'6" x 9'10"

The reception room offers a versatile living area, providing a blank canvas for your personal style. The room benefits from excellent natural light and a neutral palette. Practical laminate flooring ensures ease of maintenance, while thoughtful design elements contribute to a welcoming ambiance.