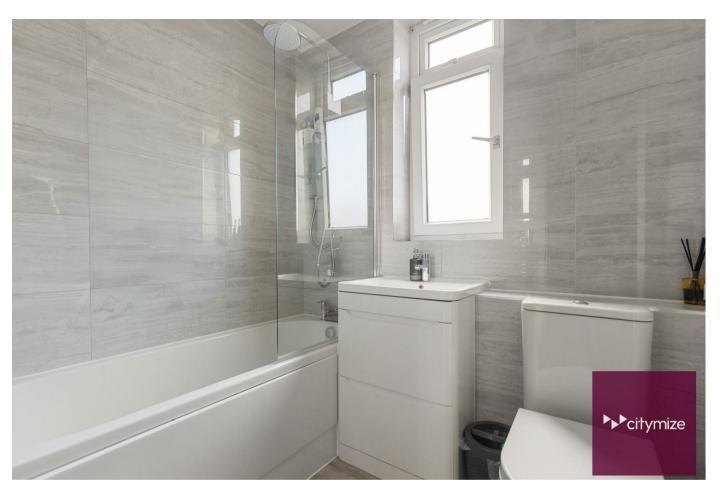

#### Bathroom

6'9" x 5'6"

This modern bathroom features a clean and stylish design. The suite includes a white bath with a glass shower screen, a white close coupled toilet and a white gloss floor standing vanity unit with a basin. Grey, stone effect tiles adorn the walls, creating a contemporary and easy to maintain space. A window provides natural light.