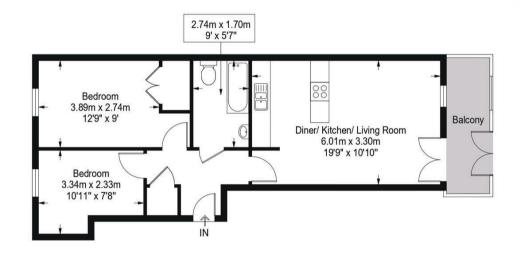

#### St. Mark's Place Dagenham, RM10

Approximate Gross Internal Area = 612 sq ft / 56.9 sq m

This plan is for layout guidance only and is not drawn to scale unless stated. All dimensions, including windows, doors, and the Total Gross Internal Area (GIA), are approximate. For precise measurements please consult a qualified architect or surveyor before making any decisions based on this plan.