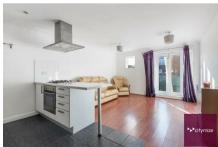

#### Kitchen/ Living Room

19'8" x 10'9"

A spacious, open-plan area combining both kitchen and living room. The kitchen is equipped with integrated appliances and provides extensive storage. The living area offers a comfortable space for daily activities and entertaining.