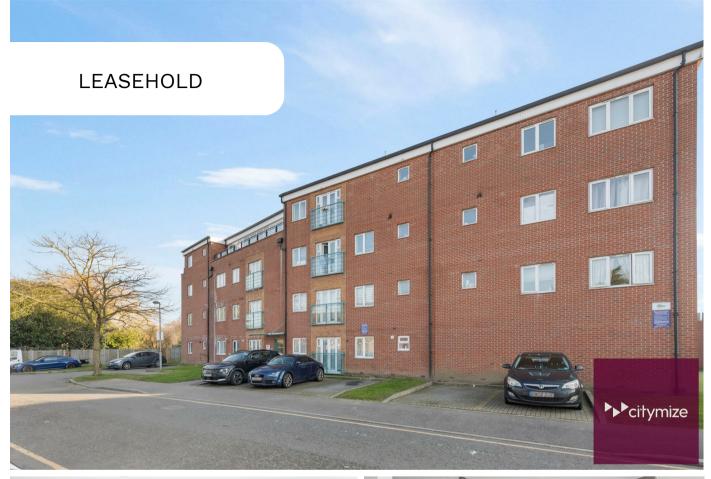

# RIVINGTON COURT, ST. MARK'S PLACE DAGENHAM, RM10 8GJ

Offers in excess of

£250,000

#### **FEATURES**

- Allocated Parking
- Entry Phone System
- · Private Balcony
- Open-Plan Living Area

- · Vacant & Chain Free
- 105 Years Remaining on Lease
- Gas Central Heating & Double Glazing
- Two Bedrooms

# 2 Bedroom Flat - Purpose Built located in Dagenham