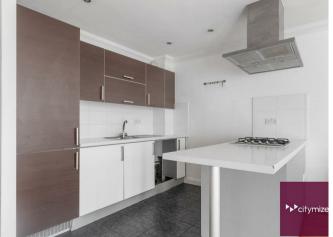

#### Kitchen/ Living Room

19'8" x 10'9"

A spacious, open-plan area combining both kitchen and living room. The kitchen is equipped with integrated appliances and provides extensive storage. The living area offers a comfortable space for daily activities and entertaining.