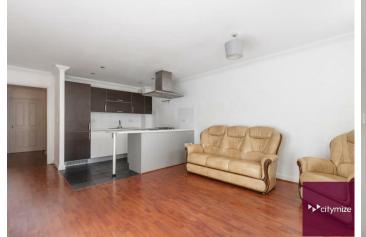

#### Kitchen/ Living Room

19'8" x 10'9"

A spacious, open-plan area combining both kitchen and living room. The kitchen is equipped with integrated appliances and provides extensive storage. The living area offers a comfortable space for daily activities and entertaining.