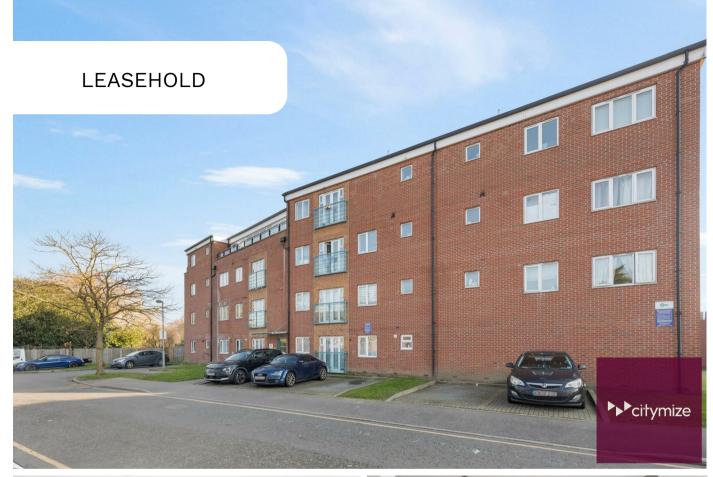

# RIVINGTON COURT, ST. MARK'S PLACE DAGENHAM, RM10 8GJ

Offers in excess of

£250,000

### **FEATURES**

- Allocated Parking
- Entry Phone System
- · Private Balcony
- Open-Plan Living Area

- · Vacant & Chain Free
- 105 Years Remaining on Lease
- Gas Central Heating & Double Glazing
- Two Bedrooms

## 2 Bedroom Flat - Purpose Built located in Dagenham