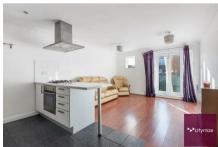

### Kitchen/ Living Room

19'8" x 10'9"

A spacious, open-plan area combining both kitchen and living room. The kitchen is equipped with integrated appliances and provides extensive storage. The living area offers a comfortable space for daily activities and entertaining.