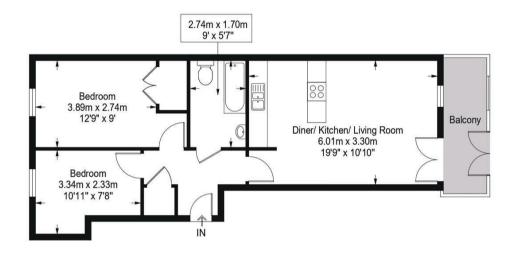

### St. Mark's Place Dagenham, RM10

Approximate Gross Internal Area = 612 sq ft / 56.9 sq m

►►Citymize

This plan is for layout guidance only and is not drawn to scale unless stated. All dimensions, including windows, doors, and the Total Gross Internal Area (GIA), are approximate. For precise measurements please consult a qualified architect or surveyor before making any decisions based on this plan.