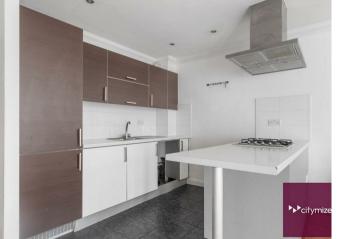

### Kitchen/ Living Room

19'8" x 10'9"

A spacious, open-plan area combining both kitchen and living room. The kitchen is equipped with integrated appliances and provides extensive storage. The living area offers a comfortable space for daily activities and entertaining.