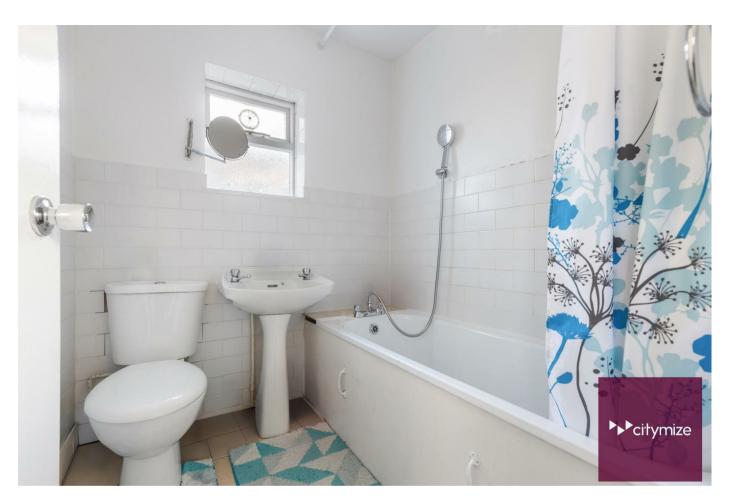

#### Bathroom-

6'2" x 5'10"

The bathroom is well-appointed with essential fixtures, including a bathtub with shower, a washbasin, and a WC. The space is practical A cosy open-plan kitchen and lounge, offering a practical layout ideal and easy to maintain, offering everything needed for daily routines in a clean and tidy setting.