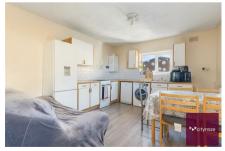

#### Lounge and Kitchen-

15'11" x 11'9"

for everyday living. The kitchen provides ample storage and workspace, while the lounge area benefits from generous natural light and a comfortable atmosphere. The connected design enhances the sense of space, making it perfect for relaxing or casual entertaining.