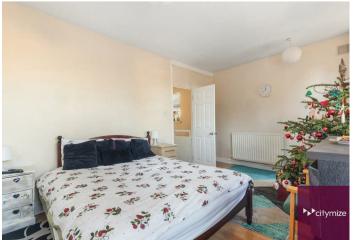

#### Bedroom 1-

16'4" x 10'8"

The master bedroom is generously sized, offering a peaceful retreat. It features ample space for a double bed and additional furniture, with large windows allowing for plenty of natural light. The room is designed for comfort, with a cosy yet airy feel, making it the perfect sanctuary at the end of the day.