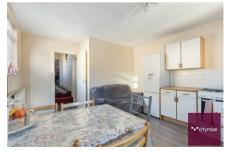

#### Lounge and Kitchen-

15'11" x 11'9"

for everyday living. The kitchen provides ample storage and workspace, while the lounge area benefits from generous natural light and a comfortable atmosphere. The connected design enhances the sense of space, making it perfect for relaxing or casual entertaining.