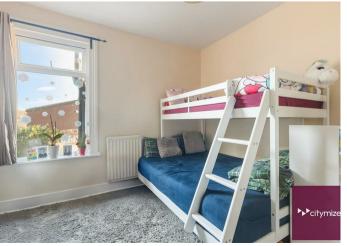

#### Bedroom 2-

11'5" x 10'9"

This double bedroom offers a comfortable and versatile space, easily accommodating a double bed and essential furnishings. Bright and airy, the room benefits from natural light, creating a welcoming and relaxing atmosphere. Ideal for use as a main bedroom or guest room.