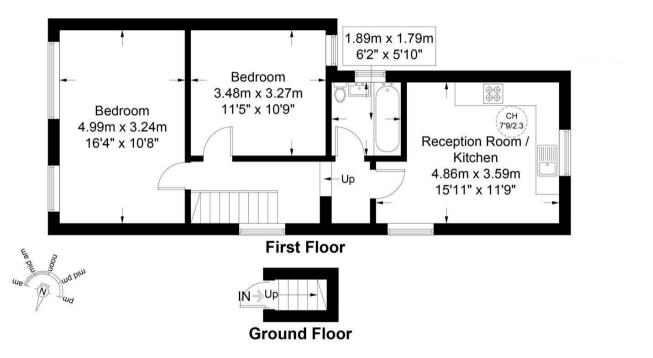

#### Lounge and Kitchen-

15'11" x 11'9"

for everyday living. The kitchen provides ample storage and workspace, while the lounge area benefits from generous natural light and a comfortable atmosphere. The connected design enhances the sense of space, making it perfect for relaxing or casual entertaining.

#### Bedroom 1-

16'4" x 10'8"

The master bedroom is generously sized, offering a peaceful retreat. It features ample space for a double bed and additional furniture, with large windows allowing for plenty of natural light. The room is designed for comfort, with a cosy yet airy feel, making it the perfect sanctuary at the end of the day.

#### Bedroom 2-

11'5" x 10'9"

This double bedroom offers a comfortable and versatile space, easily accommodating a double bed and essential furnishings. Bright and airy, the room benefits from natural light, creating a welcoming and relaxing atmosphere. Ideal for use as a main bedroom or guest room.

#### Bathroom-

6'2" x 5'10"

The bathroom is well-appointed with essential fixtures, including a bathtub with shower, a washbasin, and a WC. The space is practical A cosy open-plan kitchen and lounge, offering a practical layout ideal and easy to maintain, offering everything needed for daily routines in a clean and tidy setting.

#### Approximate Gross Internal Area = 622 sq ft / 57.8 sq m

This plan is for layout guidance only and is not drawn to scale unless stated. All dimensions, including windows, doors, and the Total Gross Internal Area (GIA), are approximate. For precise measurements, please consult a qualified architect or surveyor before making any decisions based on this plan.