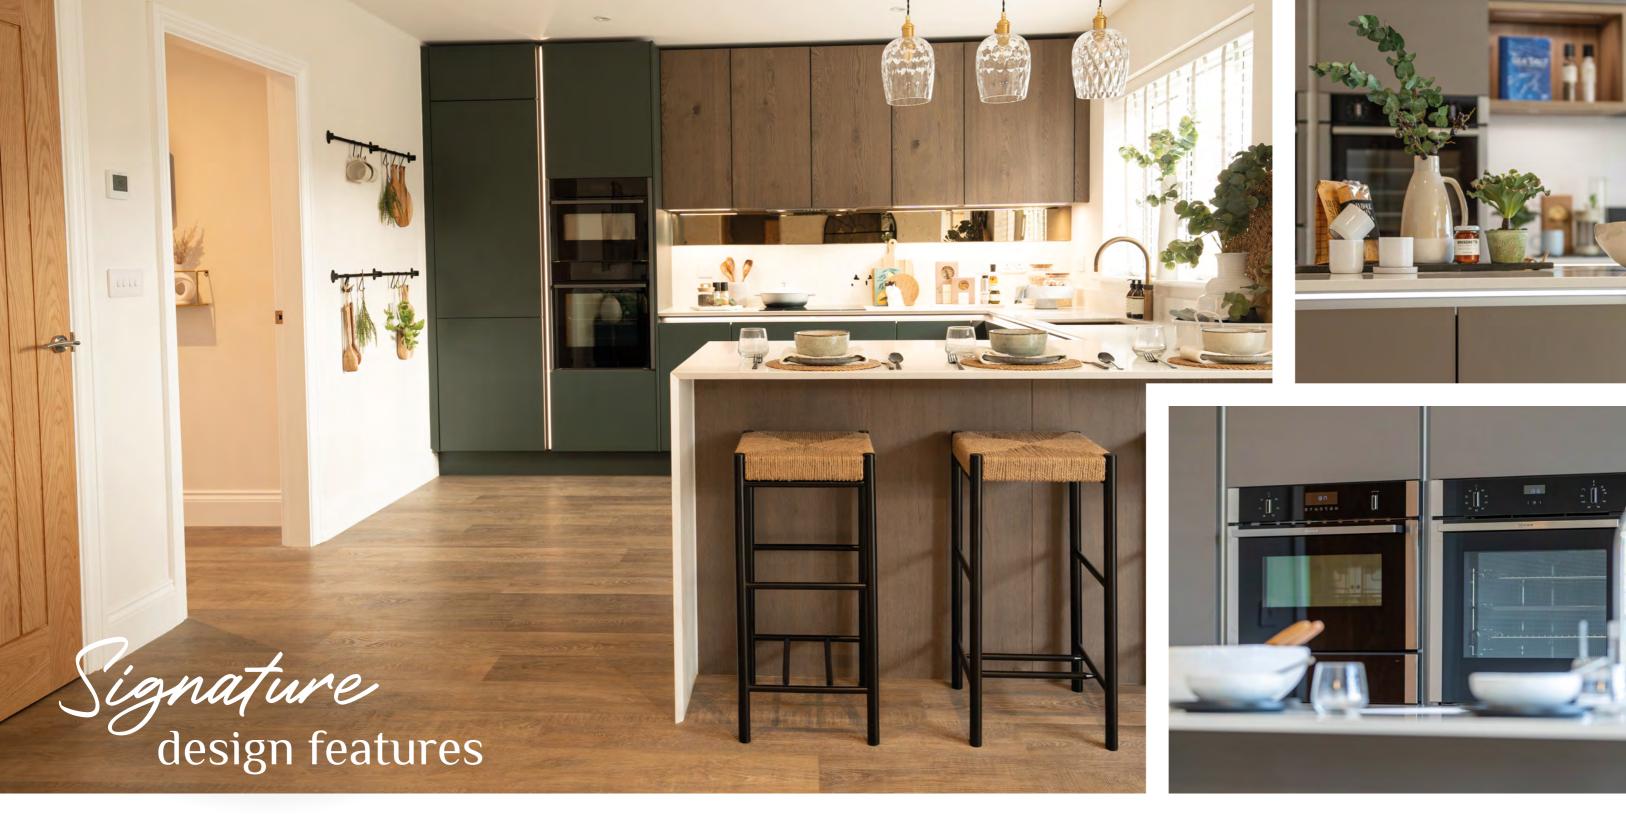

When you step into an Oakmere home, you immediately experience the spaciousness of the open plan living areas and the unique design elements that set our homes apart.

With a focus on space and natural light, our luxurious homes are thoughtfully designed to maximize the flow of light throughout, connecting you seamlessly to the outdoors. This is achieved via stylish kitchen diners, modern Bi-fold/French doors, and beautiful bay-fronted windows.

At Oakmere, we believe that the heart of any home is the kitchen. That's why all our homes come with individually designed German manufactured kitchens, sourced from our trusted local partner, 'Lakeland Kitchens'. These kitchens are equipped with top-quality integrated NEFF appliances, ensuring that your culinary experiences are nothing short of exceptional. LEICHT kitchens are renowned for their strength, individuality, and contemporary designs, making them the perfect addition to our homes.

With a wide range of colours and textures available within the LEICHT range, you have the freedom to be as adventurous as you desire when designing your kitchen. Whether you prefer a bold, vibrant palette or a more subtle and sophisticated look, you can create a kitchen that reflects your personal style and will be cherished for years to come.