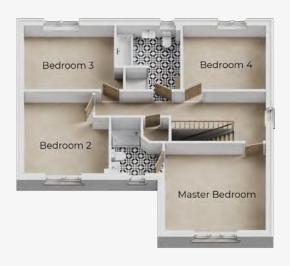

### Wasdale

creating a harmonious flow. French doors lead out to a private patio and an enclosed rear garden.

Moving upstairs, you will discover a spacious master bedroom accompanied by a luxurious en-suite shower room. Furthermore, on this level, there are three more generously proportioned bedrooms, as well as a contemporary family bathroom that offers both a bath and a separate shower for your convenience.

#### FIRST FLOOR

| Master Bedroom (max) | 3.36m x 4.38m |
|----------------------|---------------|
| En-Suite (max)       | 1.78m x 2.16m |
| Bedroom 2 (max)      | 4.05m x 2.84m |
| Bedroom 3 (max)      | 3.38m x 3.03m |
| Bedroom 4 (max)      | 3.68m x 2.86m |
| Bathroom (max)       | 3.03m x 2.19m |
|                      |               |