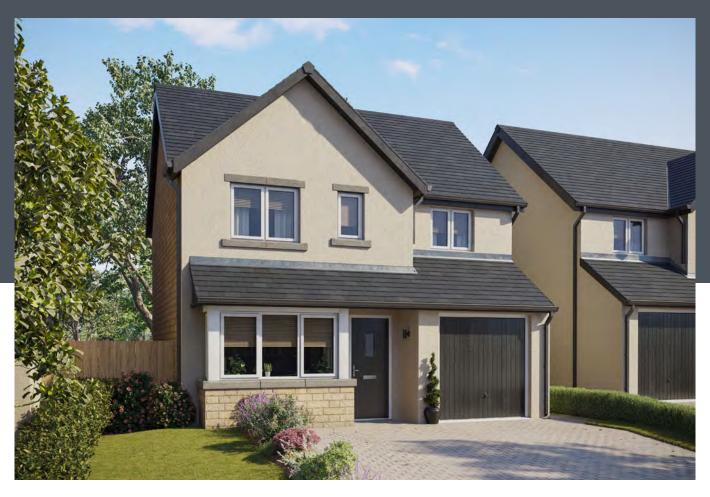

### **Ascot**

#### HOUSE DESCRIPTION

This attractive detached family home boasts three bedrooms and offers a generous lounge with a beautiful bay window, as well as a welcoming hallway, cloakroom, attached garage and a private driveway.

On the ground floor, you will also find a spacious family/dining area with a fully integrated German made kitchen. The French doors open up to a private patio and an enclosed rear garden, creating a perfect

space for relaxation and entertainment.

Moving up to the first floor, you will discover three generously proportioned bedrooms. The master bedroom stands out with its large walk-in shower room, providing a touch of luxury and convenience. Completing the first floor is a luxurious family bathroom.