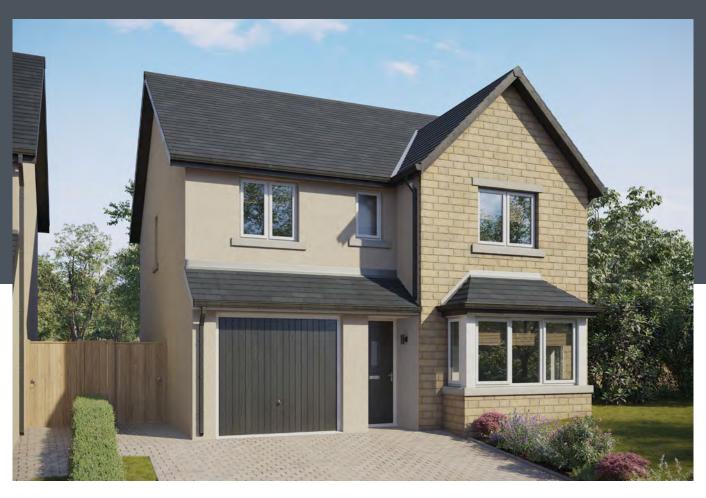

### Wasdale

#### HOUSE DESCRIPTION

This stunning family home is a four-bedroom detached property, boasting an integral garage and private driveway.

The ground floor provides ample space, including a generously sized living room with an attractive bay window, a cloakroom, a utility room, and a fully integrated German made kitchen. The open-plan family/dining area seamlessly connects to the kitchen,

creating a harmonious flow. French doors lead out to a private patio and an enclosed rear garden.

Moving upstairs, you will discover a spacious master bedroom accompanied by a luxurious en-suite shower room. Furthermore, on this level, there are three more generously proportioned bedrooms, as well as a contemporary family bathroom that offers both a bath and a separate shower for your convenience.