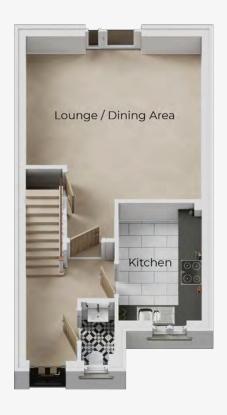

# Rothay

#### HOUSE DESCRIPTION

The Rothay is an attractive house with two double bedrooms and its own private parking.

To the ground floor, there is a well-equipped kitchen, a cloakroom, and a generously sized living room with a dining area. This living room also provides access to a private patio and enclosed rear garden.

Moving upstairs, you will find a generously sized master bedroom, as well as a second bedroom that offers plenty of space. Additionally, there is a luxurious family bathroom.

#### **GROUND FLOOR**

| Kitchen            | 2.16m x 3.26m |
|--------------------|---------------|
| Lounge/Diner (max) | 4.62m x 4.53m |

#### FIRST FLOOR

| Master Bedroom | 4.62m x 3.02m |
|----------------|---------------|
| Bedroom 2      | 4.62m x 2.51m |
| Bathroom       | 1.92m x 2.15m |

The images shown are for illustration purposes only. Whilst every care is taken to ensure accuracy of information contained in this brochure, we cannot take responsibility for any error or misdescription and we reserve the right to alter or amend designs and specifications without prior notice. The information contained herein is for guidance only and does not form part of any contract or warranty. External finishes may vary from those shown and any dimensions given are approximate and sizes may vary from those indicated.