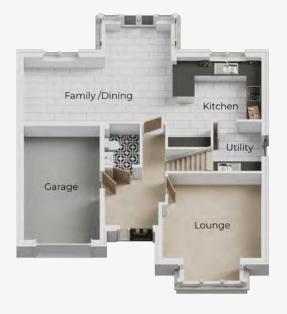

### Wasdale

#### HOUSE DESCRIPTION

This stunning family home is a four-bedroom detached property, boasting an integral garage and private driveway.

The ground floor provides ample space, including a generously sized living room with an attractive bay window, a cloakroom, a utility room, and a fully integrated German made kitchen. The open-plan family/dining area seamlessly connects to the kitchen,

creating a harmonious flow. French doors lead out to a private patio and an enclosed rear garden.

Moving upstairs, you will discover a spacious master bedroom accompanied by a luxurious en-suite shower room. Furthermore, on this level, there are three more generously proportioned bedrooms, as well as a contemporary family bathroom that offers both a bath and a separate shower for your convenience.

#### **GROUND FLOOR**

| Kitchen/Diner | 7.85m x 2.83m |
|---------------|---------------|
| Lounge (max)  | 3.36m x 5.14m |
| Utility       | 1.63m x 1.96m |
| Garage (max)  | 2.81m x 4.93m |

#### FIRST FLOOR

| Master Bedroom (max) | 3.36m x 4.38m |
|----------------------|---------------|
| En-Suite (max)       | 1.78m x 2.16m |
| Bedroom 2 (max)      | 4.05m x 2.84m |
| Bedroom 3 (max)      | 3.38m x 3.03m |
| Bedroom 4 (max)      | 3.68m x 2.86m |
| Bathroom (max)       | 3.03m x 2.19m |
|                      |               |