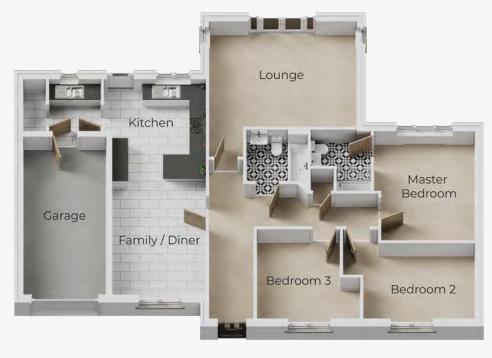

### **Patterdale**

#### HOUSE DESCRIPTION

The Patterdale is an impressive four-bedroom detached home that offers a spacious and well-designed layout.

As you enter the ground floor, you'll find a welcoming hallway that leads to a large lounge with a stunning bay window. The German made kitchen, comes fully equipped with integrated appliances and features a breakfast bar. The open-plan family/dining area seamlessly connects to the rear garden and patio

through French doors, creating a harmonious indooroutdoor living experience. Additional features include a separate utility room, cloakroom, and an integral garage.

Moving up to the first floor, you will find four generously proportioned bedrooms. The master bedroom offers the convenience and privacy of an en-suite shower room. Completing this floor is a luxurious family bathroom, featuring both a separate bath and shower.

#### GROUND FLOOR

| Kitchen/Family/Diner (max) | 9.97m x 5.63m |
|----------------------------|---------------|
| Lounge (max)               | 4.15m x 4.56m |
| Utility                    | 2.01m x 2.06m |
| Garage                     | 3.18m x 5.01m |

#### FIRST FLOOR

| Master Bedroom  | 4.15m x 3.72m |
|-----------------|---------------|
| En-Suite (max)  | 2.10m x 2.35m |
| Bedroom 2 (max) | 3.49m x 3.47m |
| Bedroom 3 (max) | 4.08m x 2.81m |
| Bedroom 4       | 3.41m x 2.81m |
| Bathroom (max)  | 2.62m x 2.81m |