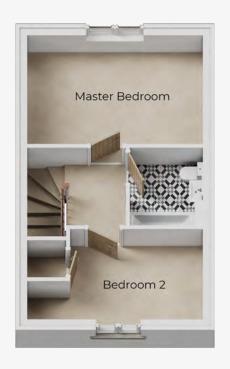

Moving upstairs, you will find a generously sized master bedroom, as well as a second bedroom that offers plenty of space. Additionally, there is a luxurious family bathroom.

#### FIRST FLOOR

| Master Bedroom | 4.62m x 3.02m |
|----------------|---------------|
| Bedroom 2      | 4.62m x 2.51m |
| Bathroom       | 1.92m x 2.15m |

The images shown are for illustration purposes only. Whilst every care is taken to ensure accuracy of information contained in this brochure, we cannot take responsibility for any error or misdescription and we reserve the right to alter or amend designs and specifications without prior notice. The information contained herein is for guidance only and does not form part of any contract or warranty. External finishes may vary from those shown and any dimensions given are approximate and sizes may vary from those indicated.