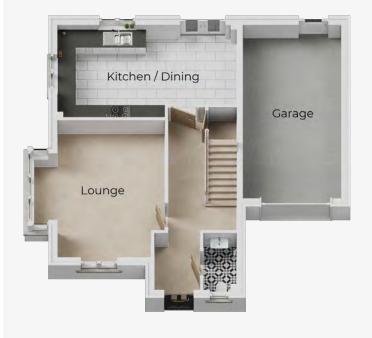

#### FLOOR PLAN DIMENSIONS

#### **GROUND FLOOR**

| Kitchen/Diner | 7.85m x 2.83m |
|---------------|---------------|
| Lounge (max)  | 3.36m x 5.14m |
| Utility       | 1.63m x 1.96m |
| Garage (max)  | 2.81m x 4.93m |

#### HOUSE DESCRIPTION

This stunning family home is a four-bedroom detached property, boasting an integral garage and private driveway.

The ground floor provides ample space, including a generously sized living room with an attractive bay window, a cloakroom, a utility room, and a fully integrated German made kitchen. The open-plan family/dining area seamlessly connects to the kitchen,

creating a harmonious flow. French doors lead out to a private patio and an enclosed rear garden.

Moving upstairs, you will discover a spacious master bedroom accompanied by a luxurious en-suite shower room. Furthermore, on this level, there are three more generously proportioned bedrooms, as well as a contemporary family bathroom that offers both a bath and a separate shower for your convenience.