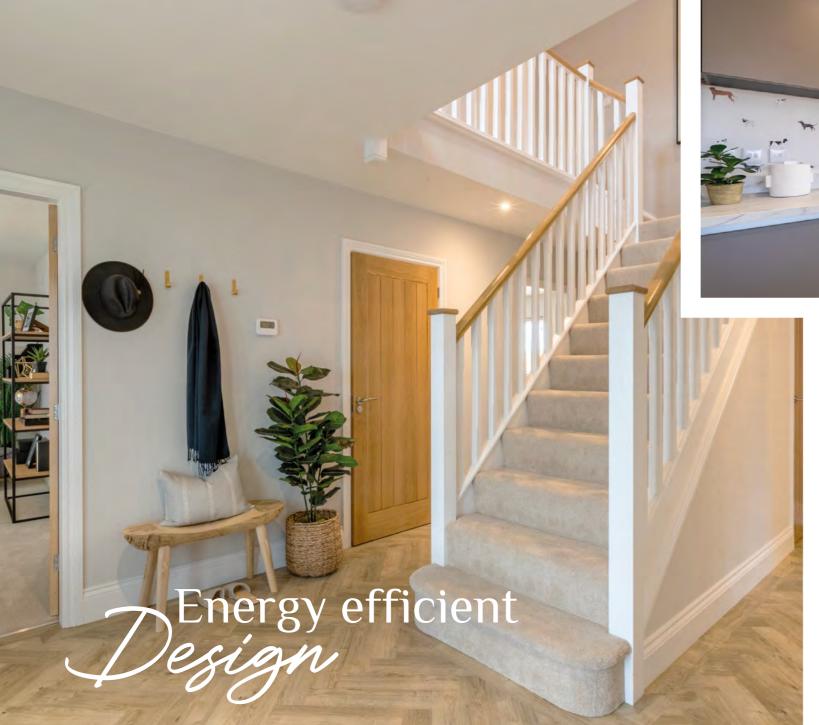

Compared to older properties, new build homes are more environmentally friendly and cost-effective to maintain.

- Exceptionally efficient and sustainable
- · Optimal insulation throughout
- · Solar PV panels or air source heat pumps
- · Water-saving showers and taps
- · Wastewater heat recovery showers
- · Smart electric vehicle charging point

- Energy-saving double glazed uPVC windows manufactured to 'A' rated standard
- · Passive infrared (PIR) external motion sensor lighting for front and rear doors
- · Low-energy lighting and LED downlights

· Programmable heating with dual-zone controls Please note that these features apply to the majority of plots and may vary depending on the specific house design. For more detailed information, we recommend speaking with our experienced New Homes Advisor.