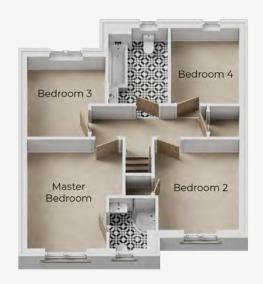

### Rusland

The impressively spacious master bedroom offers picturesque views of the rear garden. It also boasts a private en-suite bathroom with a large walk-in shower. The accommodation is completed by two more well-proportioned bedrooms and a generously sized family bathroom.

| Master Bedroom (max) | 3.53m x 4.00m |
|----------------------|---------------|
| En-Suite (max)       | 2.13m x 2.17m |
| Bedroom 2 (max)      | 4.64m x 3.30m |
| Bedroom 3 (max)      | 3.63m x 3.30m |
| Bathroom (max)       | 2.15m x 1.90m |