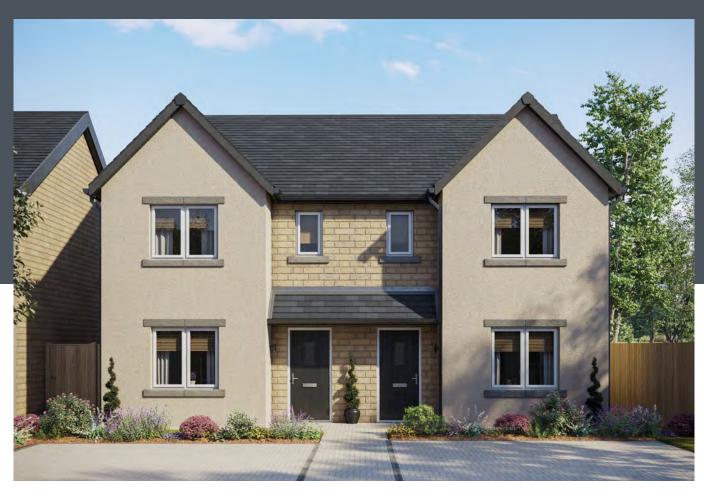

THREE BEDROOM
SEMI-DETACHED HOUSE

# **Brathay**

#### HOUSE DESCRIPTION

This incredible three-bedroom semi-detached house offers an inviting entrance hallway, a spacious living room, and a convenient cloakroom.

The fully integrated German made kitchen, seamlessly connects to a dining area, and offers direct access to the private patio and enclosed rear garden.

On the first floor, you will find three good-sized bedrooms and a luxurious family bathroom. The master bedroom boasts an en-suite shower room and an additional storage cupboard.