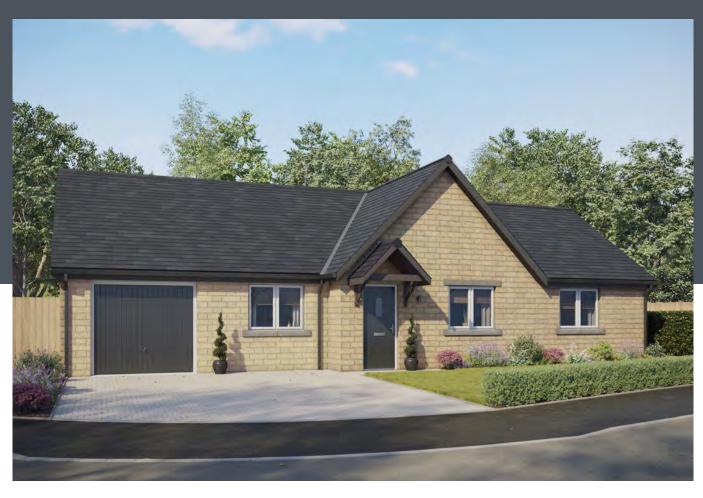

### Rusland

#### HOUSE DESCRIPTION

This attractive three-bedroom detached bungalow fulfils all the requirements of modern living.

The entrance hall grants access to the expansive openplan fully integrated German made kitchen. The kitchen seamlessly flows into the family and dining area, creating a harmonious space for relaxation and entertaining. Adjacent to the kitchen is a separate utility room, storage cupboard, and integral garage. The generously sized lounge provides a perfect space to unwind and relax, with French doors that open onto the enclosed rear garden and paved patio area.