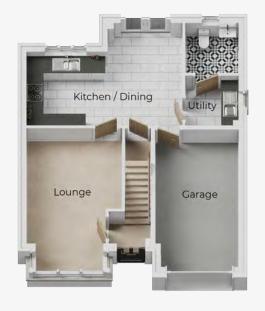

### Rusland

#### HOUSE DESCRIPTION

This attractive three-bedroom detached bungalow fulfils all the requirements of modern living.

The entrance hall grants access to the expansive openplan fully integrated German made kitchen. The kitchen seamlessly flows into the family and dining area, creating a harmonious space for relaxation and entertaining. Adjacent to the kitchen is a separate utility room, storage cupboard, and integral garage. The generously sized lounge provides a perfect space to unwind and relax, with French doors that open onto the enclosed rear garden and paved patio area.

The impressively spacious master bedroom offers picturesque views of the rear garden. It also boasts a private en-suite bathroom with a large walk-in shower. The accommodation is completed by two more well-proportioned bedrooms and a generously sized family bathroom.

#### **GROUND FLOOR**

| Kitchen/Family/Diner (max) | 3.57m x 7.91m |
|----------------------------|---------------|
| Lounge (max)               | 5.21m x 4.97m |
| Utility                    | 2.06m x 1.93m |
| Garage                     | 3.20m x 5.78m |

| Master Bedroom (max) | 3.53m x 4.00m |
|----------------------|---------------|
| En-Suite (max)       | 2.13m x 2.17m |
| Bedroom 2 (max)      | 4.64m x 3.30m |
| Bedroom 3 (max)      | 3.63m x 3.30m |
| Bathroom (max)       | 2.15m x 1.90m |