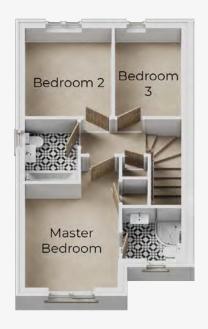

On the first floor, you will find three good-sized bedrooms and a luxurious family bathroom. The master bedroom boasts an en-suite shower room and an additional storage cupboard.

#### FIRST FLOOR

| Master Bedroom (max) | 2.96m x 4.34m |
|----------------------|---------------|
| En-Suite             | 1.97m x 1.77m |
| Bedroom 2            | 2.83m x 3.07m |
| Bedroom 3            | 2.10m x 3.07m |
| Bathroom             | 1.70m x 2.27m |