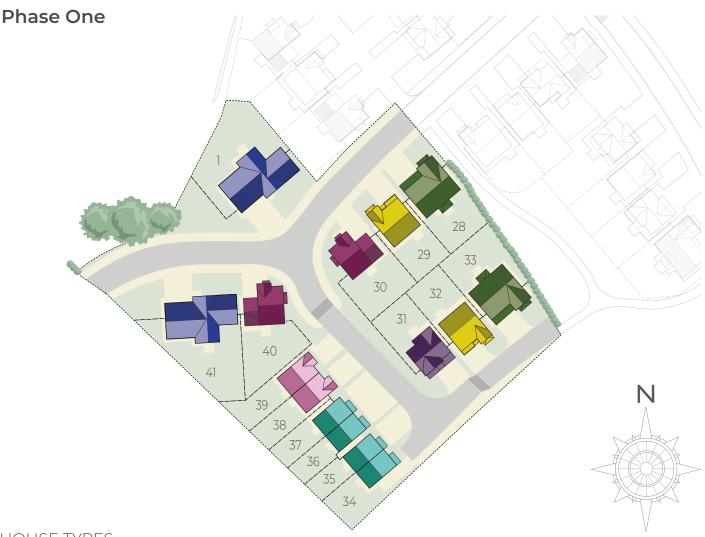

primary schools in the town, Chapel Street School, George Romney Junior School, Dalton St Mary's Church of England Primary School and Our Lady of The Rosary Catholic School

Dowdales is the town's secondary school with consistently good outcomes and above national average. Many students move to A-level and university or to jobs in the local area such as higher-level BAE apprenticeships.

Getting to and around Dalton-In-Furness is easy, thanks to its convenient location and excellent transportation links. The town is well-connected by road and rail and is easily accessible from major cities such as Lancaster, Preston, Manchester and Liverpool, regular bus routes also provide links to local neighbouring towns.









### Tantabank Gardens

DAI TON-IN-FURNESS

#### **DEVELOPMENT LAYOUT**



#### **HOUSE TYPES**



BRATHAY 3 bedroom semidetached house



BOWFELL 4 bedroom detached house



ASCOT 3 bedroom detached house



WASDALE 4 bedroom detached house



PATTERDALE 4 bedroom detached house



RUSLAND 3 bedroom detached bungalow

#### AFFORDABLE HOMES:



ROTHAY 2 bedroom semidetached house





FOUR BEDROOM DETACHED HOUSE





# Tantabank Gardens

### Wasdale

#### HOUSE DESCRIPTION

This stunning family home is a four-bedroom detached property, boasting an integral garage and private driveway.

The ground floor provides ample space, including a generously sized living room with an attractive bay window, a cloakroom, a utility room, and a fully integrated German made kitchen. The open-plan family/dining area seamlessly connects to the kitchen,

creating a harmonious flow