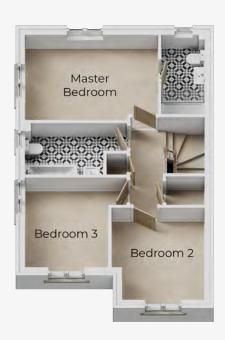

#### FLOOR PLAN DIMENSIONS

#### FIRST FLOOR

| Master Bedroom (max) | 3.36m x 4.38m |
|----------------------|---------------|
| En-Suite (max)       | 1.78m x 2.16m |
| Bedroom 2 (max)      | 4.05m x 2.84m |
| Bedroom 3 (max)      | 3.38m x 3.03m |
| Bedroom 4 (max)      | 3.68m x 2.86m |
| Bathroom (max)       | 3.03m x 2.19m |
|                      |               |

#### HOUSE DESCRIPTION

This stunning family home is a four-bedroom detached property, boasting an integral garage and private driveway.

The ground floor provides ample space, including a generously sized living room with an attractive bay window, a cloakroom, a utility room, and a fully integrated German made kitchen. The open-plan family/dining area seamlessly connects to the kitchen,

creating a harmonious flow. French doors lead out to a private patio and an enclosed rear garden.

Moving upstairs, you will discover a spacious master bedroom accompanied by a luxurious en-suite shower room. Furthermore, on this level, there are three more generously proportioned bedrooms, as well as a contemporary family bathroom that offers both a bath and a separate shower for your convenience.