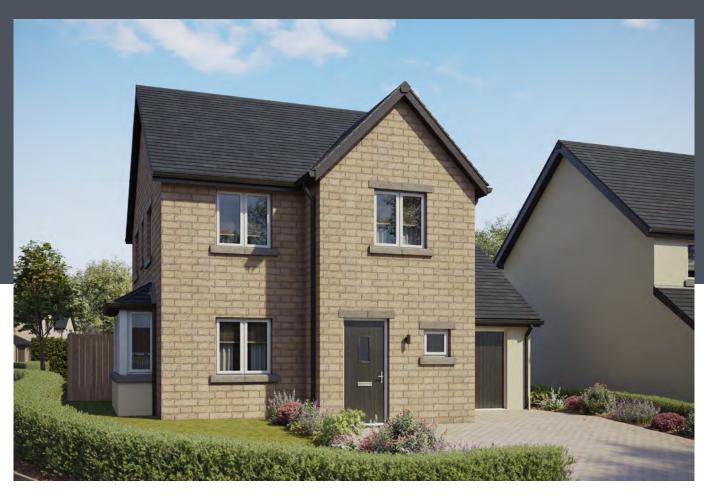

### Wasdale

#### HOUSE DESCRIPTION

This stunning family home is a four-bedroom detached property, boasting an integral garage and private driveway.

The ground floor provides ample space, including a generously sized living room with an attractive bay window, a cloakroom, a utility room, and a fully integrated German made kitchen. The open-plan family/dining area seamlessly connects to the kitchen,

creating a harmonious flow. French doors lead out to a private patio and an enclosed rear garden.

Moving upstairs, you will discover a spacious master bedroom accompanied by a luxurious en-suite shower room. Furthermore, on this level, there are three more generously proportioned bedrooms, as well as a contemporary family bathroom that offers both a bath and a separate shower for your convenience.