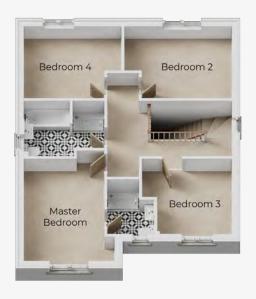

creating a harmonious flow. French doors lead out to a private patio and an enclosed rear garden.

Moving upstairs, you will discover a spacious master bedroom accompanied by a luxurious en-suite shower room. Furthermore, on this level, there are three more generously proportioned bedrooms, as well as a contemporary family bathroom that offers both a bath and a separate shower for your convenience.

#### FIRST FLOOR

| Master Bedroom (max) | 3.36m x 4.38m |
|----------------------|---------------|
| En-Suite (max)       | 1.78m x 2.16m |
| Bedroom 2 (max)      | 4.05m x 2.84m |
| Bedroom 3 (max)      | 3.38m x 3.03m |
| Bedroom 4 (max)      | 3.68m x 2.86m |
| Bathroom (max)       | 3.03m x 2.19m |
|                      |               |