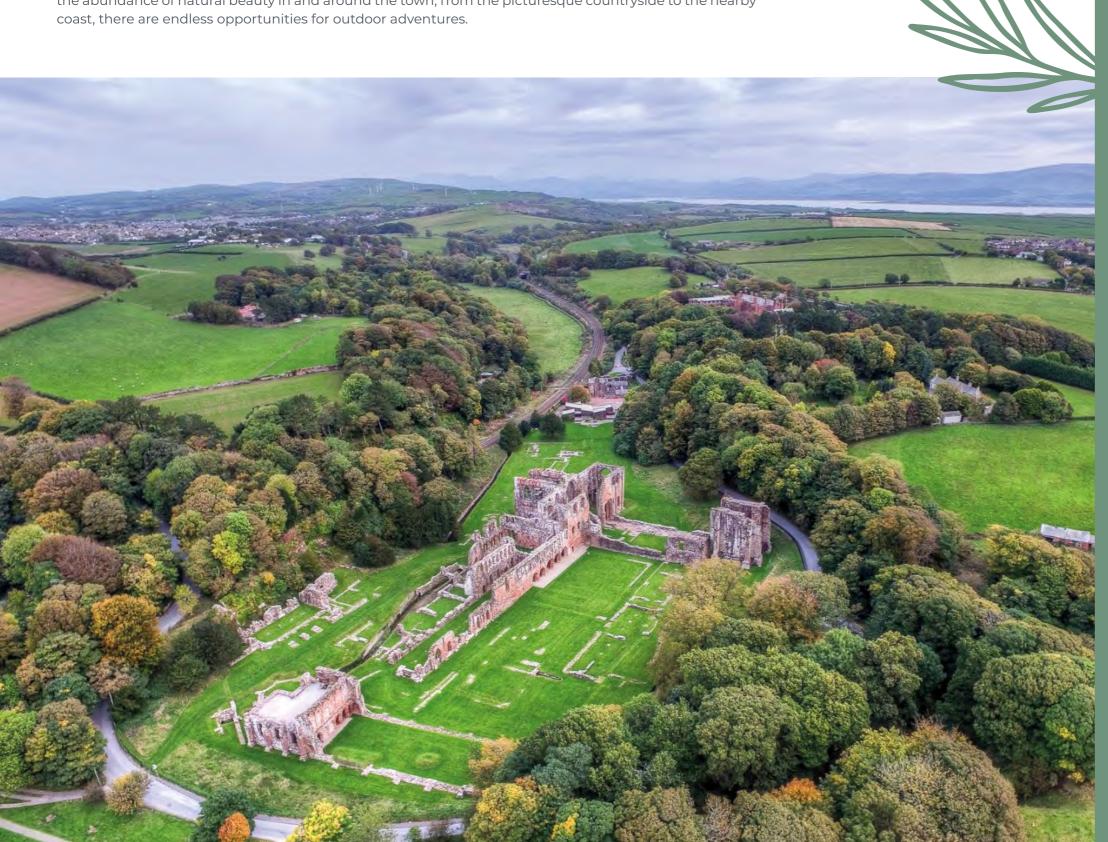

Discover the charm and beauty of Dalton-In-Furness, the ancient capital of Furness, a hidden gem tucked away in the heart of Cumbria. This quaint town offers a blend of traditional and modern attractions.

One of the town's most notable landmarks is Dalton Castle, a medieval stronghold built in the 14th century; today the castle serves as a museum, offering visitors a glimpse into the town's past. Nearby, Furness Abbey is a beautifully preserved medieval monastery that offers stunning views of the surrounding countryside.

For nature lovers, there are plenty of outdoor attractions to explore and enthusiasts will be delighted by the abundance of natural beauty in and around the town; from the picturesque countryside to the nearby coast, there are endless opportunities for outdoor adventures.