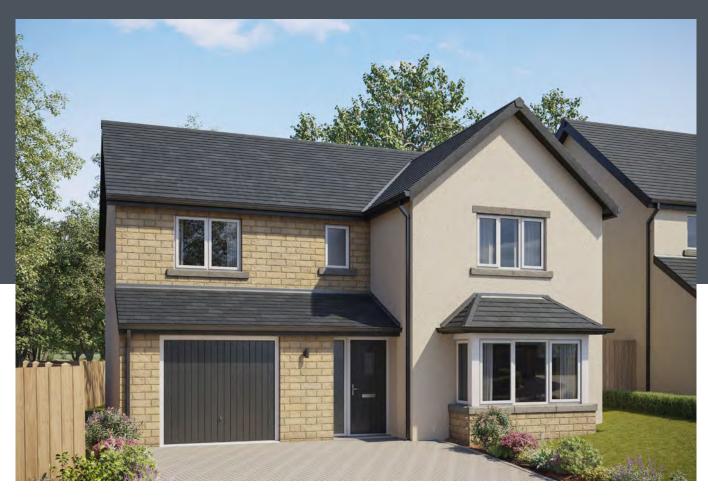

FOUR BEDROOM DETACHED HOUSE

### **Patterdale**

#### HOUSE DESCRIPTION

The Patterdale is an impressive four-bedroom detached home that offers a spacious and well-designed layout.

As you enter the ground floor, you'll find a welcoming hallway that leads to a large lounge with a stunning bay window. The German made kitchen, comes fully equipped with integrated appliances and features a breakfast bar. The open-plan family/dining area seamlessly connects to the rear garden and patio

through French doors, creating a harmonious indooroutdoor living experience. Additional features include a separate utility room, cloakroom, and an integral garage.

Moving up to the first floor, you will find four generously proportioned bedrooms. The master bedroom offers the convenience and privacy of an en-suite shower room. Completing this floor is a luxurious family bathroom, featuring both a separate bath and shower.