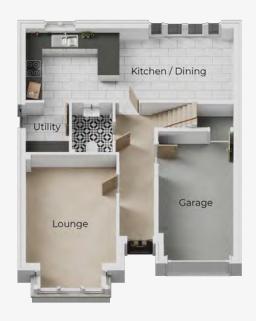

#### HOUSE DESCRIPTION

This stunning family home is a four-bedroom detached property, boasting an integral garage and private driveway.

The ground floor provides ample space, including a generously sized living room with an attractive bay window, a cloakroom, a utility room, and a fully integrated German made kitchen. The open-plan family/dining area seamlessly connects to the kitchen,

creating a harmonious flow. French doors lead out to a private patio and an enclosed rear garden.

Moving upstairs, you will discover a spacious master bedroom accompanied by a luxurious en-suite shower room. Furthermore, on this level, there are three more generously proportioned bedrooms, as well as a contemporary family bathroom that offers both a bath and a separate shower for your convenience.

#### **GROUND FLOOR**

| Kitchen/Diner | 7.85m x 2.83m |
|---------------|---------------|
| Lounge (max)  | 3.36m x 5.14m |
| Utility       | 1.63m x 1.96m |
| Garage (max)  | 2.81m x 4.93m |