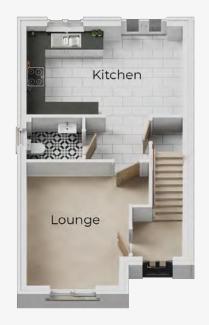

#### HOUSE DESCRIPTION

This incredible three-bedroom semi-detached house offers an inviting entrance hallway, a spacious living room, and a convenient cloakroom.

The fully integrated German made kitchen, seamlessly connects to a dining area, and offers direct access to the private patio and enclosed rear garden.

#### **GROUND FLOOR**

| Kitchen/Diner | 5.04m x 3.72m |
|---------------|---------------|
| Lounge (max)  | 3.98m x 4.47m |