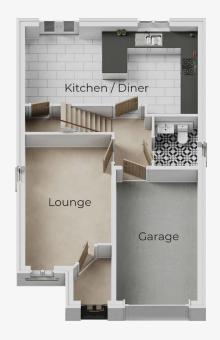

### HOUSE DESCRIPTION

This elegant three-bedroom detached house boasts a private garage and a driveway. Upon entering the ground floor, you will find a welcoming entrance hall, a spacious lounge and a convenient cloakroom.

The fully integrated LEICHT kitchen/diner features integrated Neff appliances and has beautiful French doors, providing easy access to the rear garden and a private patio, creating a seamless flow between indoor and outdoor living spaces.

#### **GROUND FLOOR**

| Kitchen/Diner (max) | 6.21m x 3.31m |
|---------------------|---------------|
| Lounge (max)        | 3.11m x 4.98m |
| Garage              | 2.90m x 4.96m |