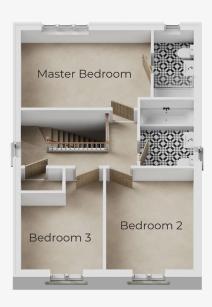

On the first floor, the generously sized master bedroom is a delightful retreat with its own private en-suite shower room. Additionally, this level includes a luxurious family bathroom and two more bedrooms, ensuring ample space for everyone in the household.

#### FIRST FLOOR

| Master Bedroom (max) | 4.70m x 2.92m |
|----------------------|---------------|
|                      |               |
| En-Suite             | 1.39m x 2.53m |
| Bedroom 2            | 3.14m x 3.84m |
| Bedroom 3 (max)      | 2.95m x 3.84m |
| Bathroom (max)       | 1.89m x 2.50m |