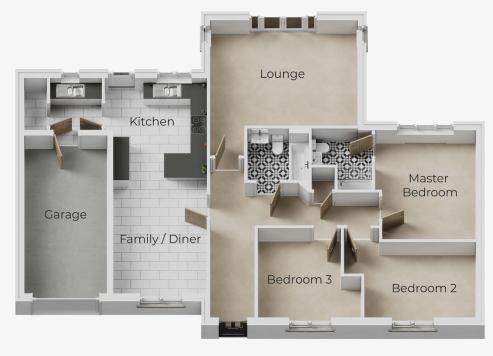

#### FLOOR PLAN DIMENSIONS

#### **GROUND FLOOR**

| Kitchen/Family/Diner (max) | 3.57m x 7.91m |
|----------------------------|---------------|
| Lounge (max)               | 5.21m x 4.97m |
| Utility                    | 2.06m x 1.93m |
| Garage                     | 3.20m x 5.78m |

| Master Bedroom (max) | 3.53m x 4.00m |
|----------------------|---------------|
| En-Suite (max)       | 2.13m x 2.17m |
| Bedroom 2 (max)      | 4.64m x 3.30m |
| Bedroom 3 (max)      | 3.63m x 3.30m |
| Bathroom (max)       | 2.15m x 1.90m |