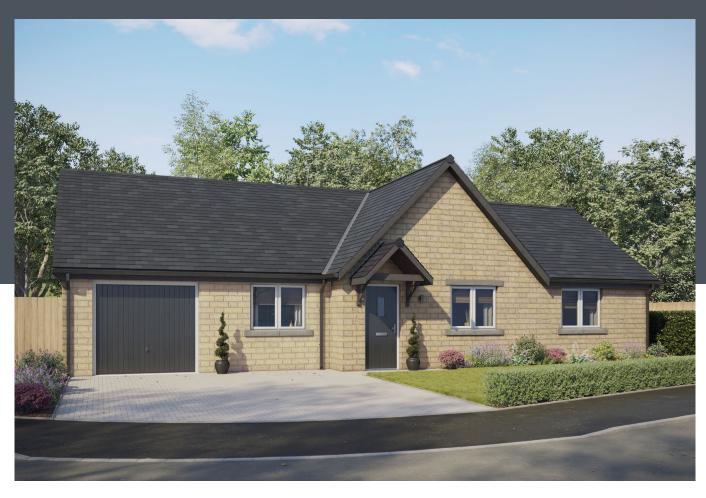

### HOUSE DESCRIPTION

This attractive three-bedroom detached bungalow fulfils all the requirements of modern living.

The entrance hall grants access to the expansive openplan fully integrated German made kitchen. The kitchen seamlessly flows into the family and dining area, creating a harmonious space for relaxation and entertaining. Adjacent to the kitchen is a separate utility room, storage cupboard, and integral garage. The generously sized lounge provides a perfect space to unwind and relax, with French doors that open onto the enclosed rear garden and paved patio area.

The impressively spacious master bedroom offers picturesque views of the rear garden. It also boasts a private en-suite bathroom with a large walk-in shower. The accommodation is completed by two more well-proportioned bedrooms and a generously sized family bathroom.