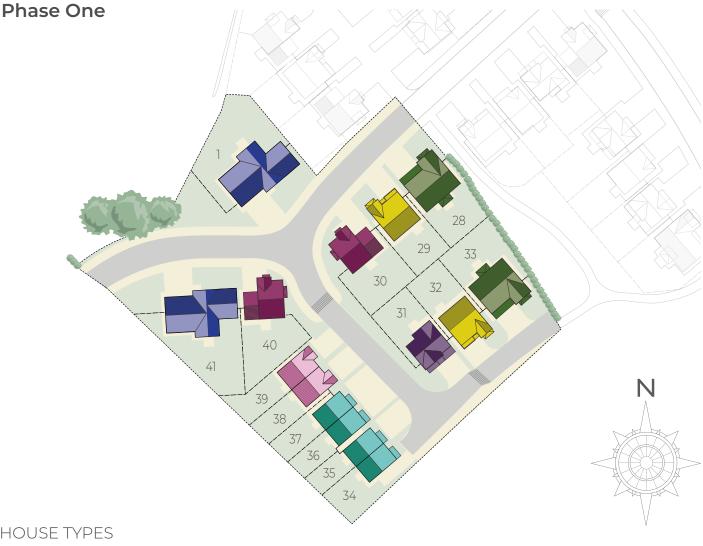

## DEVELOPMENT LAYOUT

## HOUSE TYPES

BRATHAY 3 bedroom semidetached house

WASDALE 4 bedroom detached house

## house

PATTERDALE 4 bedroom detached house

4 bedroom detached

BOWFELL

ASCOT 3 bedroom detached house

RUSLAND 3 bedroom detached bungalow

ROTHAY 2 bedroom semidetached house

Whilst every care is taken to ensure accuracy of information contained in this brochure, we cannot take responsibility for any error or misdescription and we reserve the right to alter or amend designs and specifications without prior notice. The information contained herein is for guidance only and does not form part of any contract or warranty.