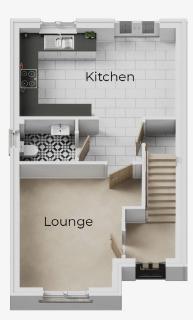

## HOUSE DESCRIPTION

This incredible three-bedroom semi-detached house offers an inviting entrance hallway, a spacious living room, and a convenient cloakroom.

The fully integrated German made kitchen, seamlessly connects to a dining area, and offers direct access to the private patio and enclosed rear garden.

#### **GROUND FLOOR**

| Kitchen/Diner | 5.04m x 3.72m |
|---------------|---------------|
| Lounge (max)  | 3.98m x 4.47m |