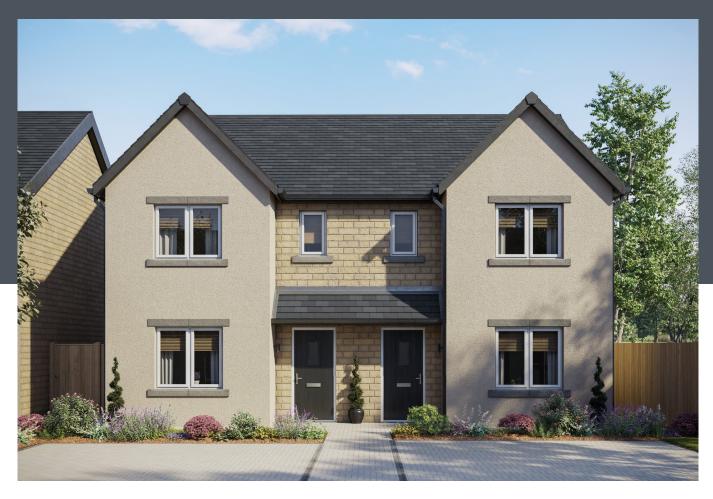

## THREE BEDROOM SEMI-DETACHED HOUSE

DALTON-IN-FURNESS

# **Brathay**

## HOUSE DESCRIPTION

This incredible three-bedroom semi-detached house offers an inviting entrance hallway, a spacious living room, and a convenient cloakroom.

The fully integrated German made kitchen, seamlessly connects to a dining area, and offers direct access to the private patio and enclosed rear garden.