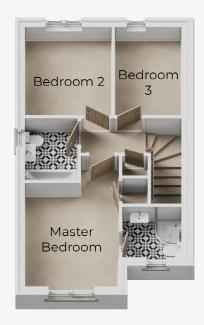

On the first floor, you will find three good-sized bedrooms and a luxurious family bathroom. The master bedroom boasts an en-suite shower room and an additional storage cupboard.

#### FIRST FLOOR

| Master Bedroom (max) | 2.96m x 4.34m |
|----------------------|---------------|
| En-Suite             | 1.97m x 1.77m |
| Bedroom 2            | 2.83m x 3.07m |
| Bedroom 3            | 2.10m x 3.07m |
| Bathroom             | 1.70m x 2.27m |