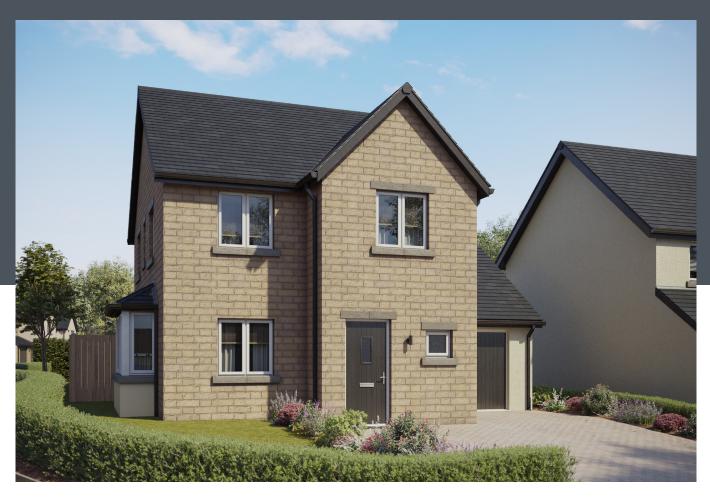

## THREE BEDROOM DETACHED HOUSE

DALTON-IN-FURNESS

# Ascot

## HOUSE DESCRIPTION

This attractive detached family home boasts three bedrooms and offers a generous lounge with a beautiful bay window, as well as a welcoming hallway, cloakroom, attached garage and a private driveway.