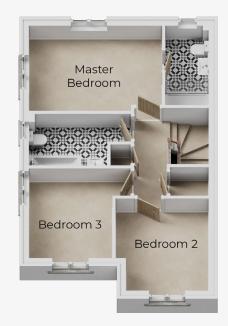

## FLOOR PLAN DIMENSIONS

#### FIRST FLOOR

| Master Bedroom (max) | 4.36m x 2.92m |
|----------------------|---------------|
| En-Suite             | 1.40m x 2.71m |
| Bedroom 2 (max)      | 3.03m x 3.16m |
| Bedroom 3 (max)      | 3.34m x 3.07m |
| Bathroom (max)       | 3.34m x 1.78m |
|                      |               |