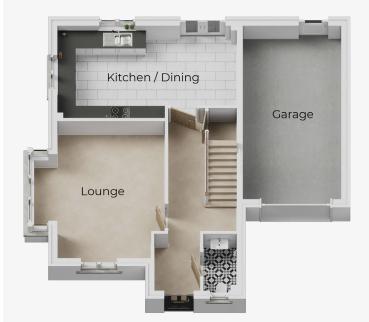

## FLOOR PLAN DIMENSIONS

#### GROUND FLOOR

| Kitchen/Diner (max) | 5.87m x 3.16m |
|---------------------|---------------|
| Lounge (max)        | 4.37m x 4.72m |
| Garage              | 3.34m x 6.29m |