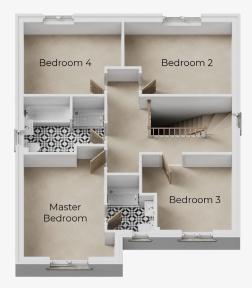

## FLOOR PLAN DIMENSIONS

#### FIRST FLOOR

| Master Bedroom (max) | 3.36m x 4.38m |
|----------------------|---------------|
| En-Suite (max)       | 1.78m x 2.16m |
| Bedroom 2 (max)      | 4.05m x 2.84m |
| Bedroom 3 (max)      | 3.38m x 3.03m |
| Bedroom 4 (max)      | 3.68m x 2.86m |
| Bathroom (max)       | 3.03m x 2.19m |