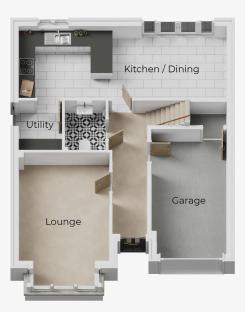

## FLOOR PLAN DIMENSIONS

#### **GROUND FLOOR**

| Kitchen/Diner | 7.85m x 2.83m |
|---------------|---------------|
| Lounge (max)  | 3.36m x 5.14m |
| Utility       | 1.63m x 1.96m |
| Garage (max)  | 2.81m x 4.93m |