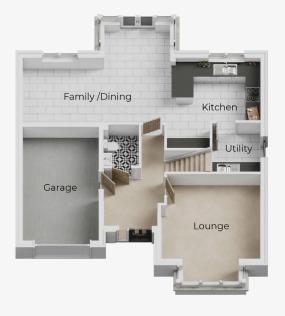

## HOUSE DESCRIPTION

The Patterdale is an impressive four-bedroom detached home that offers a spacious and well-designed layout.

As you enter the ground floor, you'll find a welcoming hallway that leads to a large lounge with a stunning bay window. The German made kitchen, comes fully equipped with integrated appliances and features a breakfast bar. The open-plan family/dining area seamlessly connects to the rear garden and patio

through French doors, creating a harmonious indooroutdoor living experience. Additional features include a separate utility room, cloakroom, and an integral garage.

Moving up to the first floor, you will find four generously proportioned bedrooms. The master bedroom offers the convenience and privacy of an en-suite shower room. Completing this floor is a luxurious family bathroom, featuring both a separate bath and shower.

#### **GROUND FLOOR**

| Kitchen/Family/Diner (max) | 9.97m x 5.63m |
|----------------------------|---------------|
| Lounge (max)               | 4.15m x 4.56m |
| Utility                    | 2.01m x 2.06m |
| Garage                     | 3.18m x 5.01m |