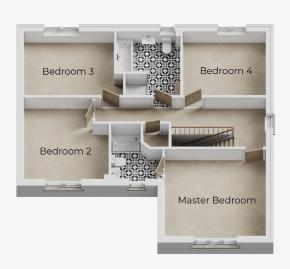

through French doors, creating a harmonious indooroutdoor living experience. Additional features include a separate utility room, cloakroom, and an integral garage.

Moving up to the first floor, you will find four generously proportioned bedrooms. The master bedroom offers the convenience and privacy of an en-suite shower room. Completing this floor is a luxurious family bathroom, featuring both a separate bath and shower.

#### FIRST FLOOR

| Master Bedroom  | 4.15m x 3.72m |
|-----------------|---------------|
| En-Suite (max)  | 2.10m x 2.35m |
| Bedroom 2 (max) | 3.49m x 3.47m |
| Bedroom 3 (max) | 4.08m x 2.81m |
| Bedroom 4       | 3.41m x 2.81m |
| Bathroom (max)  | 2.62m x 2.81m |