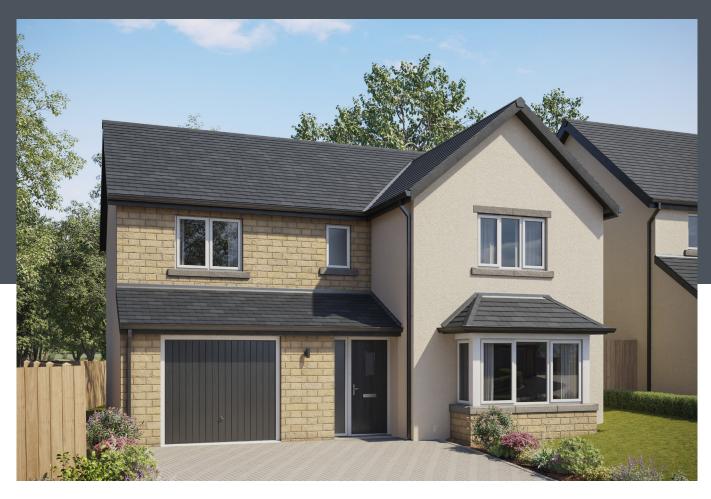

# **Patterdale**

## HOUSE DESCRIPTION

The Patterdale is an impressive four-bedroom detached home that offers a spacious and well-designed layout.

As you enter the ground floor, you'll find a welcoming hallway that leads to a large lounge with a stunning bay window. The German made kitchen, comes fully equipped with integrated appliances and features a breakfast bar. The open-plan family/dining area seamlessly connects to the rear garden and patio

through French doors, creating a harmonious indooroutdoor living experience. Additional features include a separate utility room, cloakroom, and an integral garage.

Moving up to the first floor, you will find four generously proportioned bedrooms. The master bedroom offers the convenience and privacy of an en-suite shower room. Completing this floor is a luxurious family bathroom, featuring both a separate bath and shower.