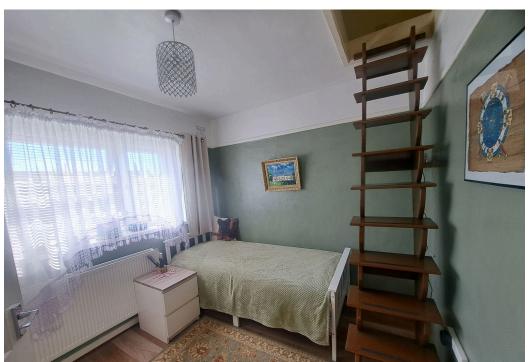

#### **Bedroom Three:**

3.28m x 2.64m (10'9"/9'0" x 8'8")

Double glazed window to front, laminate flooring, stairs to attic room, double panel radiator.

## **Attic Room:**

3.53m x 2.62m (11'7" x 8'7")

Storage to eaves.