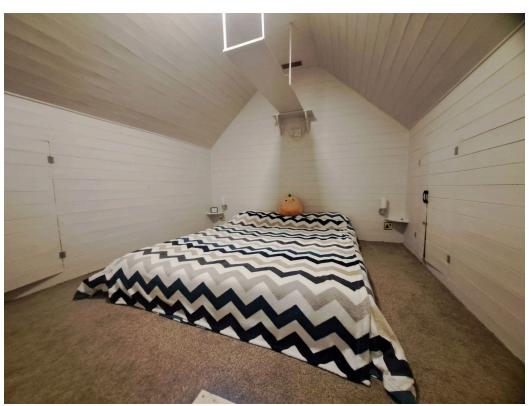

stairs to first floor, built in storage cupboard.

# Lounge:

5.84m x 3.2m (19'2" x 10'6")

Double glazed window to front, double glazed French doors to rear, tiled floor, feature brick fireplace with multi fuel fire, two ceiling roses, vertical wall mounted column radiator, feature alcoves with shelving, double panel radiator.

## Kitchen/Breakfast Room:

4.14m x 3.63m (13'7" x 11'9"/11'11")

Double glazed windows to rear and side, double glazed glass panel door to rear, fitted with a range of wall and base units, electric hob with extractor fan over, plumbing for washing machine and dishwasher, part tiled walls, eye level double oven and grill, single bowl sink unit and draining board, tiled floor, double panel radiator, walk-in pantry with shelving and double glazed window to side.









# **First Floor Landing:**

Double glazed window to side, engineered oak flooring, built in airing cupboard housing cylinder tank and distribution system.

#### **Bedroom One:**

3.66m x 3.02m (12'0" x 9'11")

Double glazed windows to rear and side, engineered oak flooring, built in cupboard, double panel radiator.

#### **Bedroom Two:**

3.71m x 3.07m (12'2" x 10'1")

Double glazed window to rear, laminate flooring, picture rail, double panel radiator.

#### **Bedroom Three:**

3.28m x 2.64m (10'9"/9'0" x 8'8")

Double glazed window to front, laminate flooring, stairs to attic room, double panel radiator.

## **Attic Room:**

3.53m x 2.62m (11'7" x 8'7")

Storage to eaves.

## **Shower Room:**

1.98m x 1.68m (6'6" x 5'6")

Double glazed obscure window to front, WC, wash hand basin i