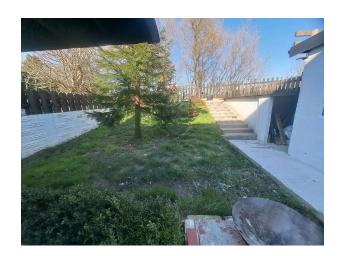

## **Externally:**

Front garden laid to lawn with feature fish pond and wooden Pergola and paved driveway providing ample parking, side pedestrian access to the rear garden mainly laid to lawn, paved patio and Pergola, interconnected workshop and garden shed with electricity, WC, door to side access.