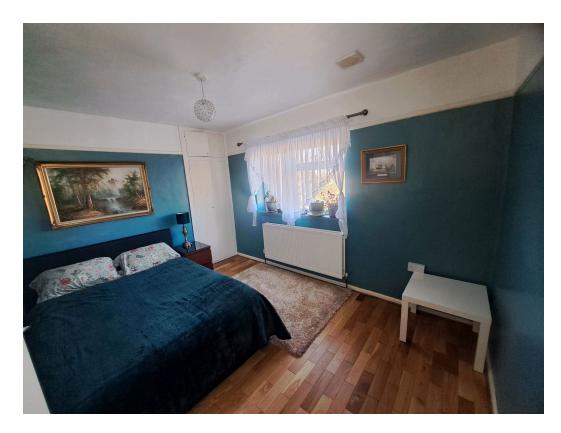

#### **Bedroom One:**

3.66m x 3.02m (12'0" x 9'11")

Double glazed windows to rear and side, engineered oak flooring, built in cupboard, double panel radiator.

#### **Bedroom Two:**

3.71m x 3.07m (12'2" x 10'1")

Double glazed window to rear, laminate flooring, picture rail, double panel radiator.