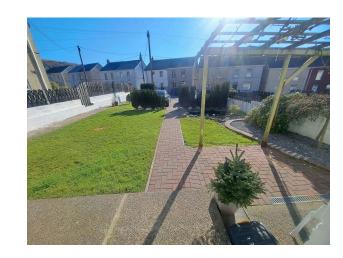

## **Externally:**

Front garden laid to lawn with feature fish pond and wooden Pergola and paved driveway providing ample parking, side pedestrian access to the rear garden mainly laid to lawn, paved patio and Pergola, interconnected workshop and garden shed with electricity, WC, door to side access.