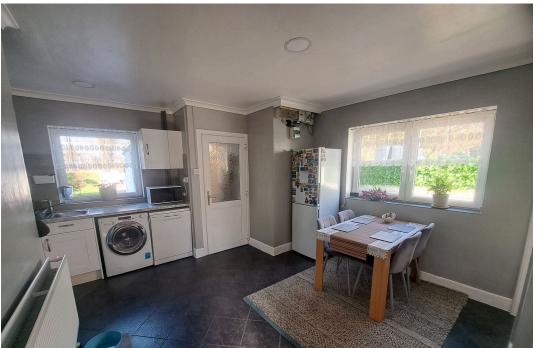

## Kitchen/Breakfast Room:

4.14m x 3.63m (13'7" x 11'9"/11'11")

Double glazed windows to rear and side, double glazed glass panel door to rear, fitted with a range of wall and base units, electric hob with extractor fan over, plumbing for washing machine and dishwasher, part tiled walls, eye level double oven and grill, single bowl sink unit and draining board, tiled floor, double panel radiator, walk-in pantry with shelving and double glazed window to side.