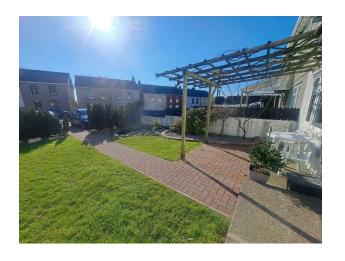

# Lon Y Felin, Garnswllt, Ammanford, SA18

A well presented ex-local authority property situated in the semi rural village of Garnswllt with ample off road parking. The property offers three bedroom accommodation and an attic room, the lounge has the benefit of a multi fuel fire, French doors to the rear garden which benefits from a covered Pergola and outbuildings. The raised decking area to the rear backs onto farmland and enjoys a river view. There is double glazing and air source heating to the property.

## **Externally:**

Front garden laid to lawn with feature fish pond and wooden Pergola and paved driveway providing ample parking, side pedestrian access to the rear garden mainly laid to lawn, paved patio and Pergola, interconnected workshop and garden shed with electricity, WC, door to side access.