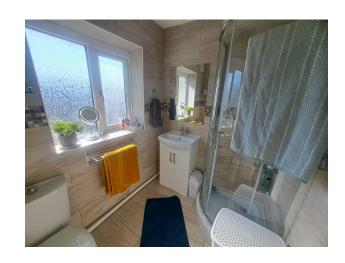

## **Shower Room:**

1.98m x 1.68m (6'6" x 5'6")

Double glazed obscure window to front, WC, wash hand basin in vanity unit, corner shower enclosure, walls tiled to ceiling, double panel radiator.