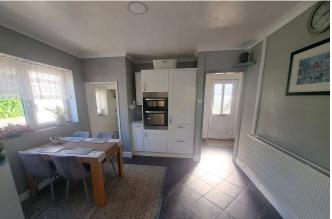

## Kitchen/Breakfast Room:

4.14m x 3.63m (13'7" x 11'9"/11'11")

Double glazed windows to rear and side, double glazed glass panel door to rear, fitted with a range of wall and base units, electric hob with extractor fan over, plumbing for washing machine and dishwasher, part tiled walls, eye level double oven and grill, single bowl sink unit and draining board, tiled floor, double panel radiator, walk-in pantry with shelving and double glazed window to side.