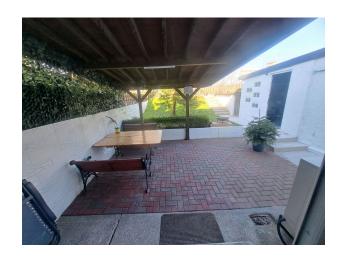

## **Externally:**

Front garden laid to lawn with feature fish pond and wooden Pergola and paved driveway providing ample parking, side pedestrian access to the rear garden mainly laid to lawn, paved patio and Pergola, interconnected workshop and garden shed with electricity, WC, door to side access.