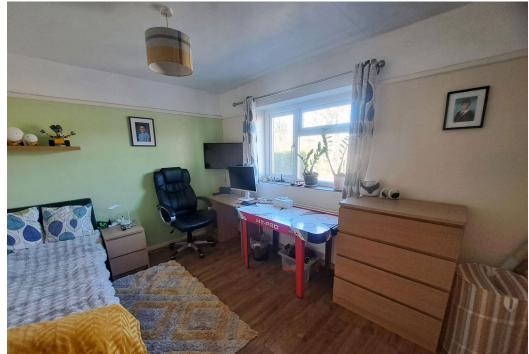

#### **Bedroom Three:**

3.28m x 2.64m (10'9"/9'0" x 8'8")

Double glazed window to front, laminate flooring, stairs to attic room, double panel radiator.