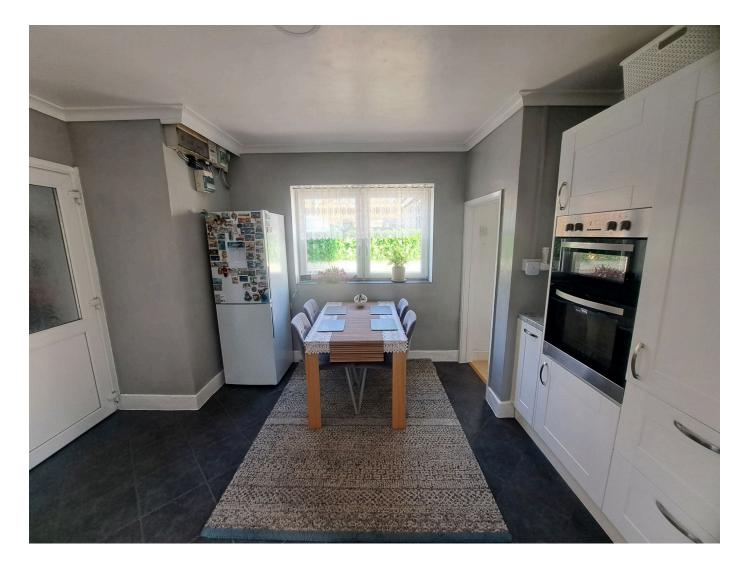

## Kitchen/Breakfast Room:

4.14m x 3.63m (13'7" x 11'9"/11'11")

Double glazed windows to rear and side, double glazed glass panel door to rear, fitted with a range of wall and base units, electric hob with extractor fan over, plumbing for washing machine and dishwasher, part tiled walls, eye level double oven and grill, single bowl sink unit and draining board, tiled floor, double panel radiator, walk-in pantry with shelving and double glazed window to side.