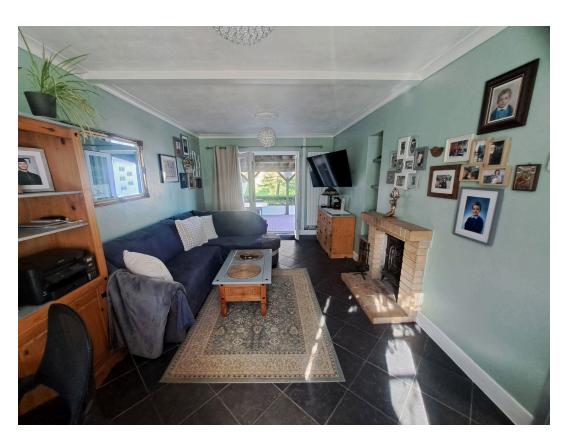

# Lounge:

5.84m x 3.2m (19'2" x 10'6")

Double glazed window to front, double glazed French doors to rear, tiled floor, feature brick fireplace with multi fuel fire, two ceiling roses, vertical wall mounted column radiator, feature alcoves with shelving, double panel radiator.