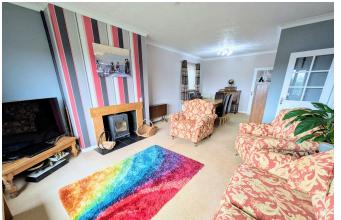

#### Sitting Room

5.82m x 2.9m (19'1" x 9'6")

Double glazed windows to front & side, double panel radiator.