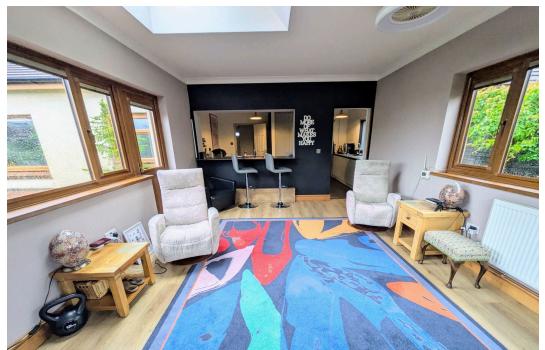

**Sun Room** 5.38m x 3.71m (17'8" x 12'2" (approx))

Double glazed window & door to side and rear, Velux windows, single panel radiator, multi fuel burner.

#### Sitting Room

5.82m x 2.9m (19'1" x 9'6")

Double glazed windows to front & side, double panel radiator.