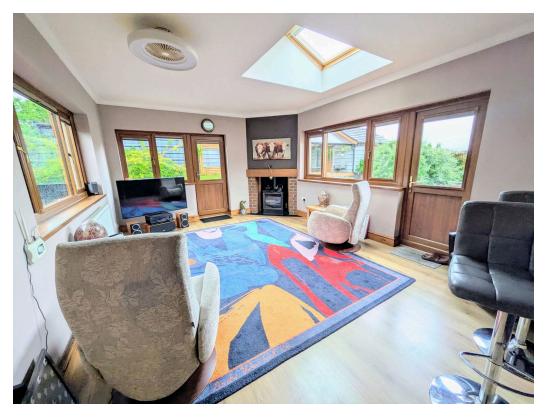

**Sun Room** 5.38m x 3.71m (17'8" x 12'2" (approx))

Double glazed window & door to side and rear, Velux windows, single panel radiator, multi fuel burner.