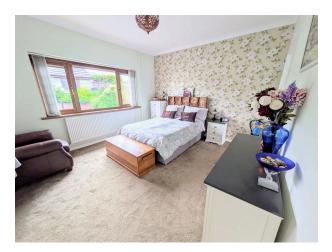

# Bedroom One

3.99m x 3.58m (13'1" x 11'9")

Double glazed window to rear, single panel radiator.

### Ensuite

Double glazed window to rear, heated towel rail, main shower, WC, pedestal wash hand basin.

Bedroom Two 3.58m x 2.97m (11'9" x 9'9")

Double glazed window to front, single panel radiator.

#### Bedroom Three 3.58m x 2.97m (11'9" x 9'9")

3.58m x 2.97m (119 x 99)

Double glazed window to front, single panel radiator.

## Bedroom Four

3.56m x 2.59m (11'8" x 8'6")

Double glazed window to rear, single panel radiator.