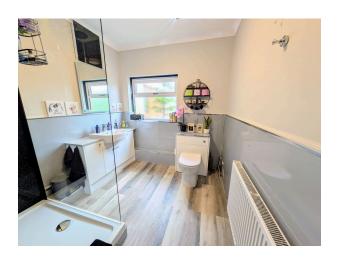

## Bathroom

3.58m x 2.39m (11'9"/8'10" x 7'10")

Double glazed window to rear, single panel radiator, suit comprising mains shower in enclosure with rain shower, WC, wash hand basin in vanity unit.