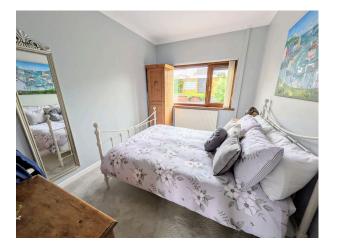

# Bedroom One

3.99m x 3.58m (13'1" x 11'9")

Double glazed window to rear, single panel radiator.

### Ensuite

Double glazed window to rear, heated towel rail, main shower, WC, pedestal wash hand basin.

Bedroom Two 3.58m x 2.97m (11'9" x 9'9")

Double glazed window to front, single panel radiator.

#### Bedroom Three 3.58m x 2.97m (11'9" x 9'9")

3.58m x 2.97m (119 x 99)

Double glazed window to front, single panel radiator.

## Bedroom Four

3.56m x 2.59m (11'8" x 8'6")

Double glazed window to rear, single panel radiator.