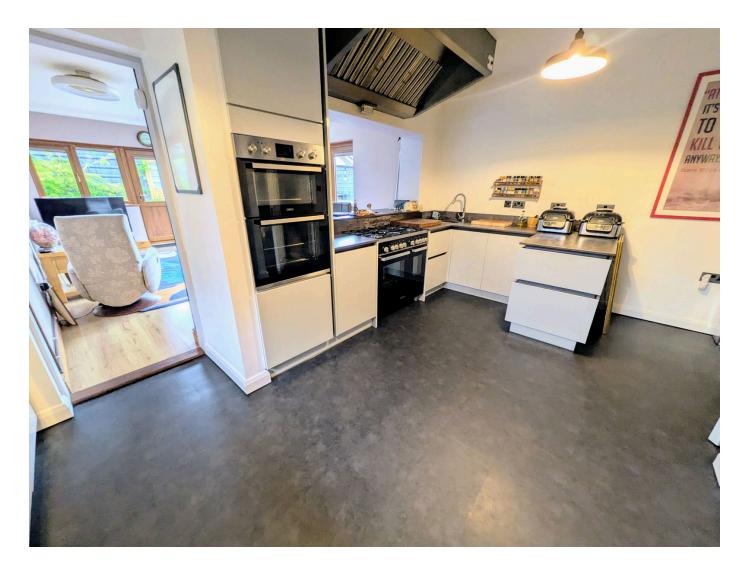

#### **Kitchen** 4.95m x 3.53m (16'3" x 11'7")

Double glazed window to side, fitted with 3 kitchen unit, 'Dekton' worktops ,ladder cupboard, space for Rangemaster style cooker, built in eyelevel oven & grill, two sink units, integrated washing machine, vertical radiator, opening to:

**Sun Room** 5.38m x 3.71m (17'8" x 12'2" (approx))

Double glazed window & door to side and rear, Velux windows, single panel radiator, multi fuel burner.