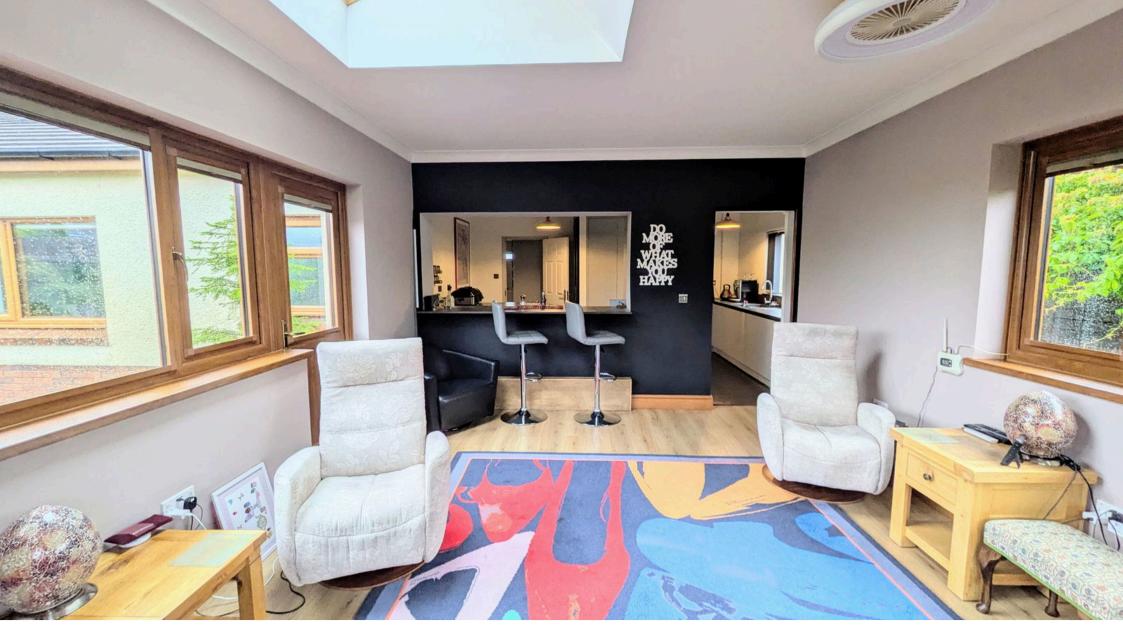

**Sun Room** 5.38m x 3.71m (17'8" x 12'2" (approx))

Double glazed window & door to side and rear, Velux windows, single panel radiator, multi fuel burner.

#### Sitting Room

5.82m x 2.9m (19'1" x 9'6")

Double glazed windows to front & side, double panel radiator.