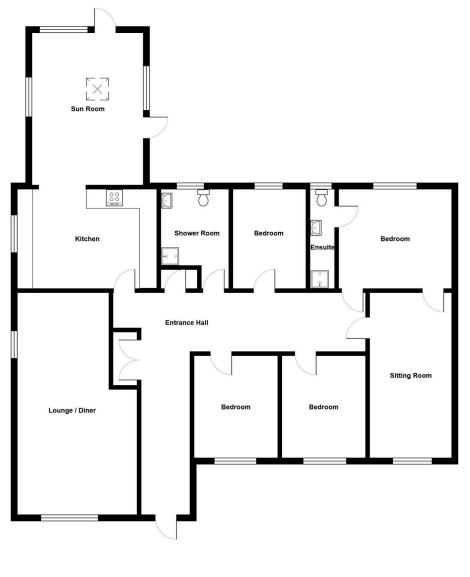

### Accommodation:

# **Entrance Hall**

Tiled floor, single panel radiators, storage cupboard, access to loft.

### Lounge Diner 7.87m x 4.24m (25'10" x 13'11"/10'5")

Double panel & single panel radiator, double glazed window to front & side, log burner set in fireplace with wood mantle.

#### **Kitchen** 4.95m x 3.53m (16'3" x 11'7")

Double glazed window to side, fitted with 3 kitchen unit, 'Dekton' worktops ,ladder cupboard, space for Rangemaster style cooker, built in eyelevel oven & grill, two sink units, integrated washing machine, vertical radiator, opening to:

**Sun Room** 5.38m x 3.71m (17'8" x 12'2" (approx))

Double glazed window & door to side and rear, Velux windows, single panel radiator, multi fuel burner.

#### Sitting Room

5.82m x 2.9m (19'1" x 9'6")

Double glazed windows to front & side, double panel radiator.

# Bedroom One

3.99m x 3.58m (13'1" x 11'9")

Double glazed window to rear, single panel radiator.

### Ensuite

Double glazed window to rear, heated towel rail, main shower, WC, pedestal wash hand basin.

Bedroom Two 3.58m x 2.97m (11'9" x 9'9")

Double glazed window to front, single panel radiator.

#### Bedroom Three 3.58m x 2.97m (11'9" x 9'9")

3.58m x 2.97m (119 x 99)

Double glazed window to front, single panel radiator.

## Bedroom Four

3.56m x 2.59m (11'8" x 8'6")

Double glazed window to rear, single panel radiator.

## Bathroom

3.58m x 2.39m (11'9"/8'10" x 7'10")

Double glazed window to rear, single panel radiator, suit comprising mains shower in enclosure with rain shower, WC, wash hand basin in vanity unit.