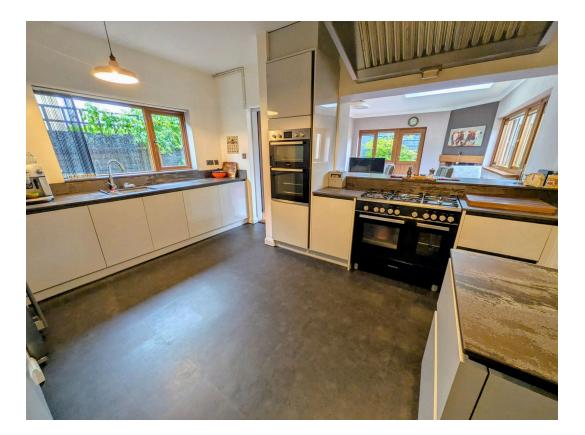

#### **Kitchen** 4.95m x 3.53m (16'3" x 11'7")

Double glazed window to side, fitted with 3 kitchen unit, 'Dekton' worktops ,ladder cupboard, space for Rangemaster style cooker, built in eyelevel oven & grill, two sink units, integrated washing machine, vertical radiator, opening to: