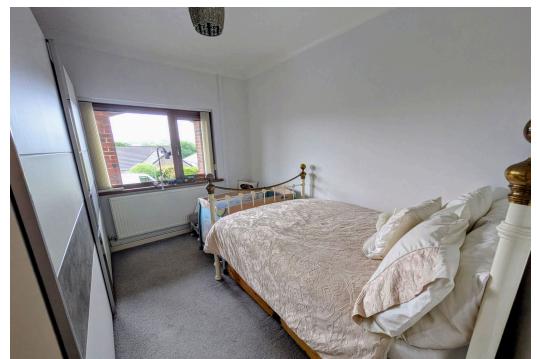

# Bedroom One

3.99m x 3.58m (13'1" x 11'9")

Double glazed window to rear, single panel radiator.

## Bedroom Four

3.56m x 2.59m (11'8" x 8'6")

Double glazed window to rear, single panel radiator.