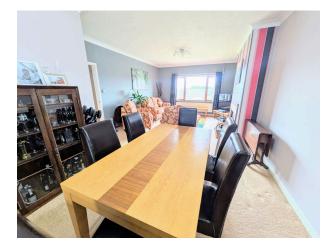

### Lounge Diner 7.87m x 4.24m (25'10" x 13'11"/10'5")

Double panel & single panel radiator, double glazed window to front & side, log burner set in fireplace with wood mantle.