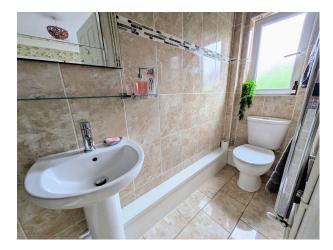

## Bathroom

3.58m x 2.39m (11'9"/8'10" x 7'10")

Double glazed window to rear, single panel radiator, suit comprising mains shower in enclosure with rain shower, WC, wash hand basin in vanity unit.