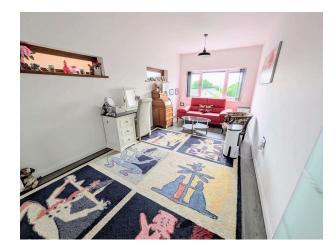

#### Sitting Room

5.82m x 2.9m (19'1" x 9'6")

Double glazed windows to front & side, double panel radiator.