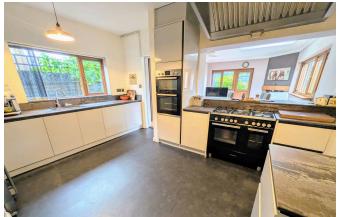

#### **Kitchen** 4.95m x 3.53m (16'3" x 11'7")

Double glazed window to side, fitted with 3 kitchen unit, 'Dekton' worktops ,ladder cupboard, space for Rangemaster style cooker, built in eyelevel oven & grill, two sink units, integrated washing machine, vertical radiator, opening to:

**Sun Room** 5.38m x 3.71m (17'8" x 12'2" (approx))

Double glazed window & door to side and rear, Velux windows, single panel radiator, multi fuel burner.