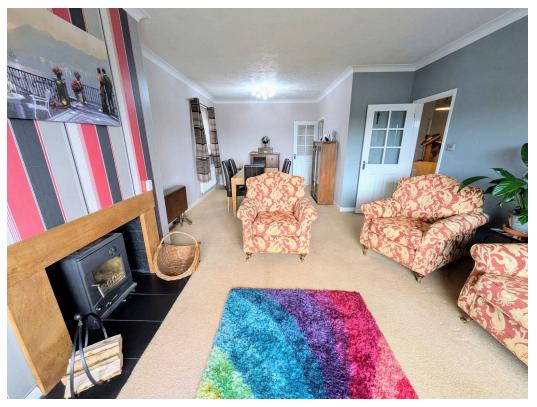

### Lounge Diner 7.87m x 4.24m (25'10" x 13'11"/10'5")

Double panel & single panel radiator, double glazed window to front & side, log burner set in fireplace with wood mantle.