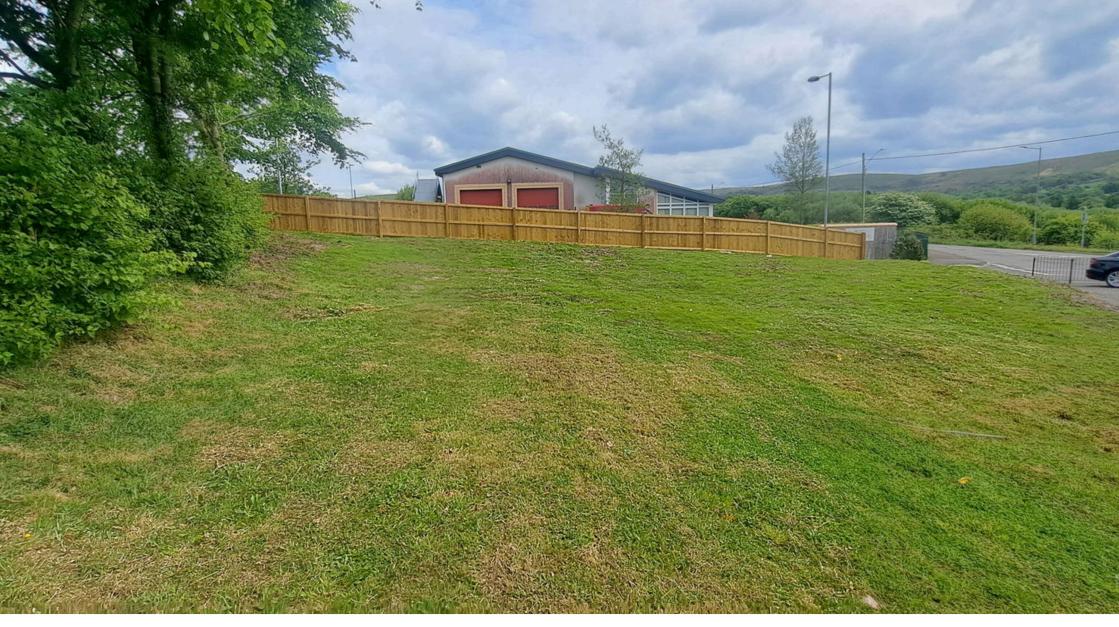

## New Road, Gwaun Cae Gurwen, Ammanford, SA18

Planning permission has been approved for one detached dwelling, planning reference P2024/0160, approved on 30/12/2024. The plot is adjacent to School House, New Road in the village of Gwaun Cae Gurwen. The plot will be accessed via a shared driveway and services are available subject to the necessary connection charges and prospective purchasers should make their own enquiries regarding the costs involved.

### **Planning Permission:**

Planning permission has been approved for one detached dwelling, planning reference P2024/0160 ,approved on 30/12/2024. The plot is adjacent to School House, New Road in the village of Gwaun Cae Gurwen. The plot will be accessed via a shared driveway.