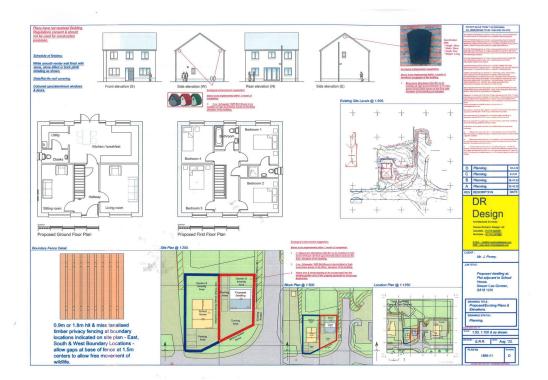

## New Road, Gwaun Cae Gurwen, Ammanford, SA18

Planning permission has been approved for one detached dwelling, planning reference P2024/0160, approved on 30/12/2024. The plot is adjacent to School House, New Road in the village of Gwaun Cae Gurwen. The plot will be accessed via a shared driveway and services are available subject to the necessary connection charges and prospective purchasers should make their own enquiries regarding the costs involved.

### **Planning Permission:**

Planning permission has been approved for one detached dwelling, planning reference P2024/0160 ,approved on 30/12/2024. The plot is adjacent to School House, New Road in the village of Gwaun Cae Gurwen. The plot will be accessed via a shared driveway.