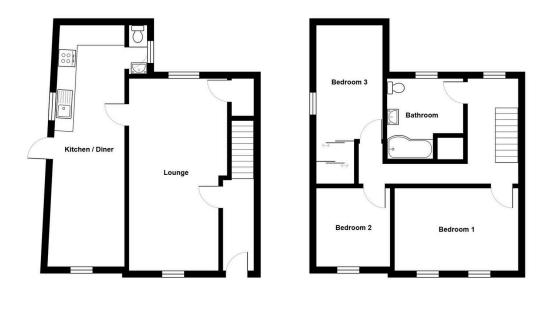

All measurements are approximate and for display purposes only

Located in the picturesque upper Swansea valley, This 3 Bedroom traditional end of terrace is surrounded by breath taking views, with beautiful oak details throughout this property has a modern twist on a traditional style deco, paired with a multifuel burner in the lounge it is a perfect setting for for a warm cosy family home. It benefits from a first floor bathroom and downstairs WC. A beautiful lawned garden with small pond and an area for a potential summer house.