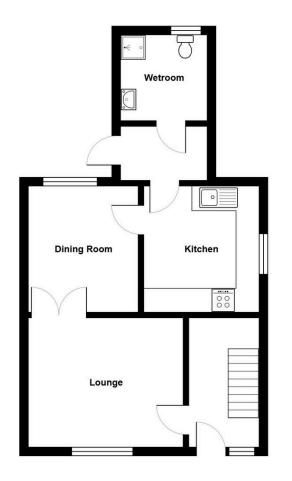

# **Entrance Hallway**

Laminate flooring, stairs to first floor.

# Lounge

3.96m x 3.3m (13'0" x 10'10")

Double glazed window to front, single panel radiator, double doors to:

## **Dining Room**

2.82m x 2.77m (9'3" x 9'1")

Double glazed windows to rear, singe panel radiator, laminate flooring.

#### Kitchen

3.25m x 2.97m (10'8" x 9'9")

Double glazed window to side, double panel radiator, part tiled walls, fitted with wall & base units, sink & draining board unit, plumbing for washing machine, space for cooker.

# **Rear Hallway**

Double glazed glass panelled door to side, single panel radiator.

#### Wet Room

2.21m x 2.21m (7'3" x 7'3")

Double glazed window to rear, radiator, WC, wash hand basin, electric shower (suitable for disabled use).