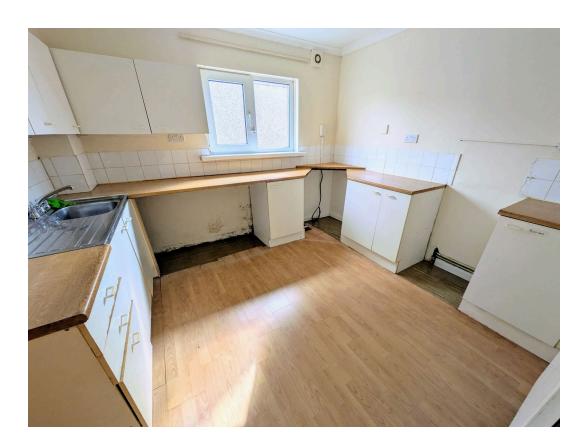

#### Kitchen

3.25m x 2.97m (10'8" x 9'9")

Double glazed window to side, double panel radiator, part tiled walls, fitted with wall & base units, sink & draining board unit, plumbing for washing machine, space for cooker.