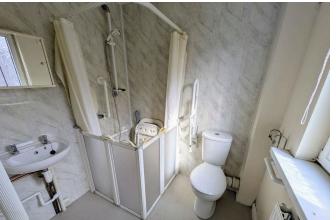

#### Wet Room

2.21m x 2.21m (7'3" x 7'3")

Double glazed window to rear, radiator, WC, wash hand basin, electric shower (suitable for disabled use).

#### **Wet Room**

Double glazed window to side, single panel radiator, WC, wash hand basin, electric shower suitable for disabled use.