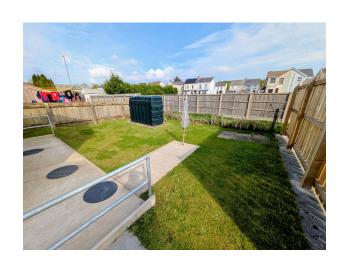

# **Externally**

Shared driveway providing off road parking, rear garden mainly laid to lawn, oil tank.