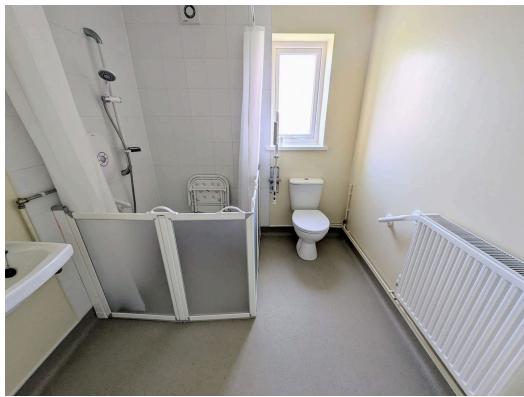

#### Wet Room

2.21m x 2.21m (7'3" x 7'3")

Double glazed window to rear, radiator, WC, wash hand basin, electric shower (suitable for disabled use).

#### **Wet Room**

Double glazed window to side, single panel radiator, WC, wash hand basin, electric shower suitable for disabled use.