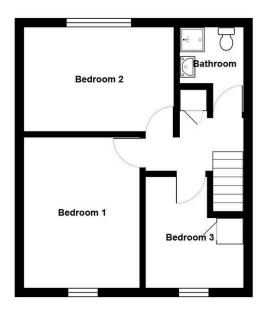

## First Floor Landing

Double glazed window to side, cupboard housing oil boiler providing domestic hot water & central heating.

#### **Bedroom One**

3.86m x 3.15m (12'8" x 10'4"/9'2")

Double glazed window to rear, double panel radiator.

#### **Bedroom Two**

3.89m x 2.95m (12'9"/11'3" x 9'8")

Double glazed window to front, single panel, radiator.

#### **Bedroom Three**

2.87m x 2.51m (9'5" x 8'3"/5'11")

Double glazed window to front, single panel radiator, storage cupboard.

#### **Wet Room**

Double glazed window to side, single panel radiator, WC, wash hand basin, electric shower suitable for disabled use.