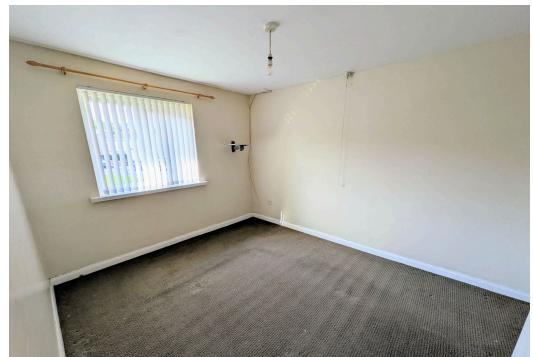

# Lounge

3.96m x 3.3m (13'0" x 10'10")

Double glazed window to front, single panel radiator, double doors to:

## **Dining Room**

2.82m x 2.77m (9'3" x 9'1")

Double glazed windows to rear, singe panel radiator, laminate flooring.