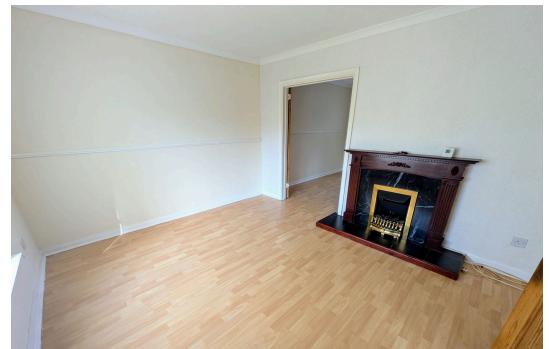

# Lounge

3.96m x 3.3m (13'0" x 10'10")

Double glazed window to front, single panel radiator, double doors to:

## **Dining Room**

2.82m x 2.77m (9'3" x 9'1")

Double glazed windows to rear, singe panel radiator, laminate flooring.