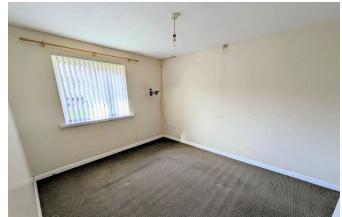

# Lounge

3.96m x 3.3m (13'0" x 10'10")

Double glazed window to front, single panel radiator, double doors to:

## **Dining Room**

2.82m x 2.77m (9'3" x 9'1")

Double glazed windows to rear, singe panel radiator, laminate flooring.