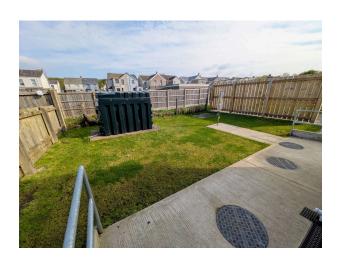

# **Externally**

Shared driveway providing off road parking, rear garden mainly laid to lawn, oil tank.