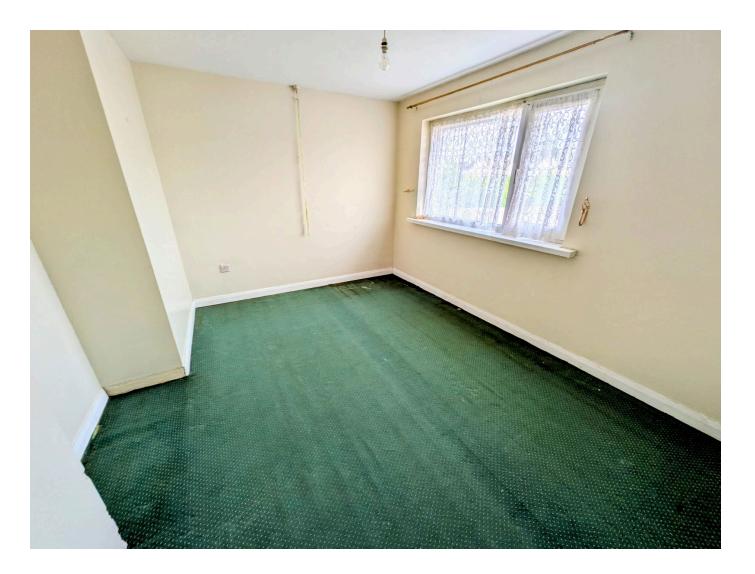

#### **Bedroom One**

3.86m x 3.15m (12'8" x 10'4"/9'2")

Double glazed window to rear, double panel radiator.

#### **Bedroom Two**

3.89m x 2.95m (12'9"/11'3" x 9'8")

Double glazed window to front, single panel, radiator.

#### **Bedroom Three**

2.87m x 2.51m (9'5" x 8'3"/5'11")

Double glazed window to front, single panel radiator, storage cupboard.