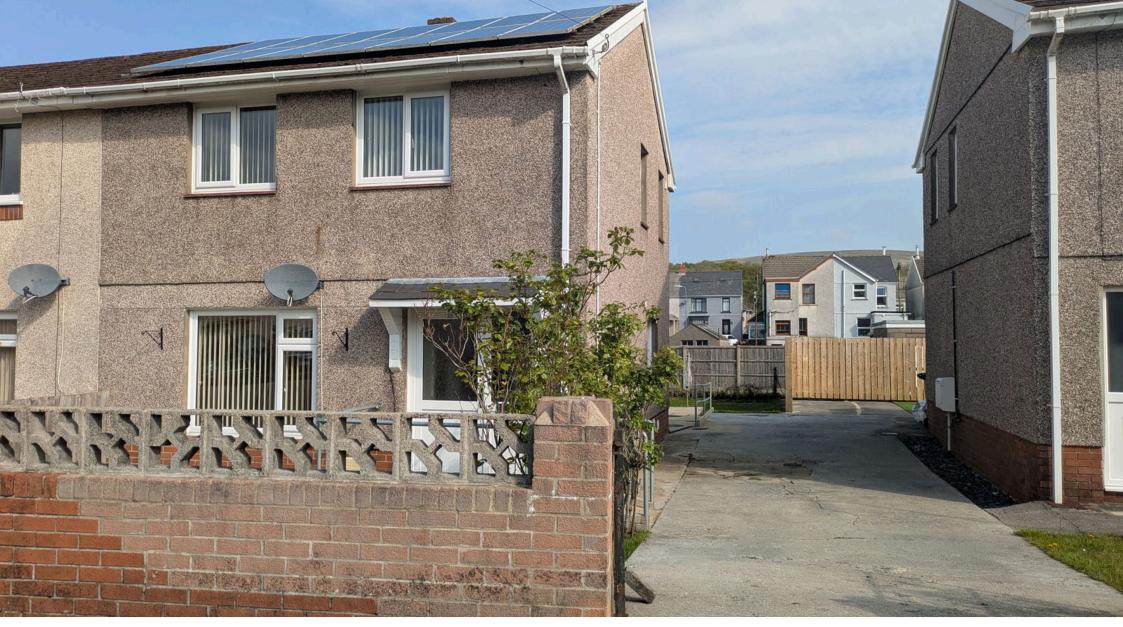

# Maesyglyn, Lower Brynamman, SA18 1SY

This ideal property for first-time buyers is located in the village of Lower Brynamman, on the edge of the Brecon Beacons National Park. The three-bedroom ex-local authority home features two reception rooms and two wet rooms. It also benefits from oil-fired central heating and double glazing. Externally, there is a shared driveway that provides off-road parking, as well as a rear garden.

# **Externally**

Shared driveway providing off road parking, rear garden mainly laid to lawn, oil tank.

#### **Services**

We are advised that mains services are connected. Oil fired central heating.

Please note, there are leased solar panels on the property. Information available on request.