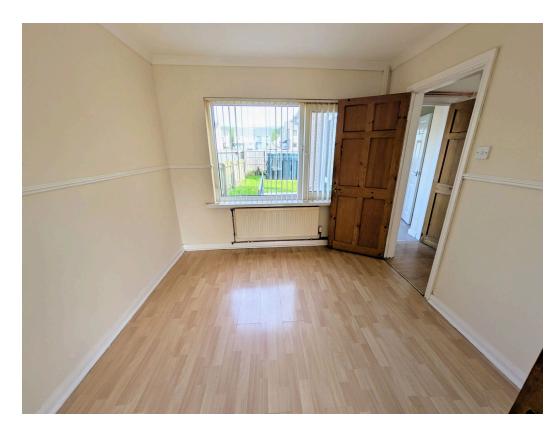

# Lounge

3.96m x 3.3m (13'0" x 10'10")

Double glazed window to front, single panel radiator, double doors to:

## **Dining Room**

2.82m x 2.77m (9'3" x 9'1")

Double glazed windows to rear, singe panel radiator, laminate flooring.