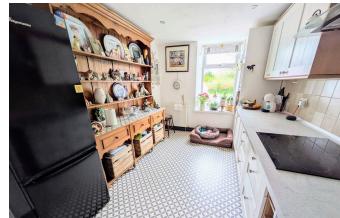

#### Kitchen

4.44m x 2.64m (14'7" x 8'8")

Double glazed window to front, fitted with a range of wall and base units, eye level oven and grill, electric hob with extractor fan over, part tiled walls, stainless steel single bowl sink unit, plumbing for dishwasher, breakfast bar, laminate flooring, downlighters, double panel radiator, understairs storage cupboard., limestone flooring.