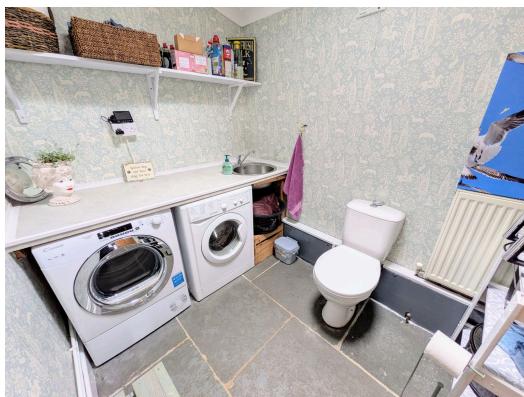

# Utility/Cloakroom

Skylight window, single bowl sink unit and base cupboard, plumbing for washing machine, WC, limestone flooring, single panel radiator.