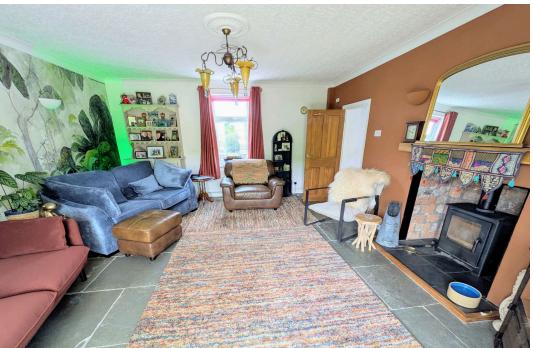

# Lounge

4.98m x 4.55m (16'4" x 14'11")

Double glazed French doors to rear, double glazed window to front, feature fireplace with wood burner on tiled hearth and wooden mantle over, double panel radiator, limestone flooring.