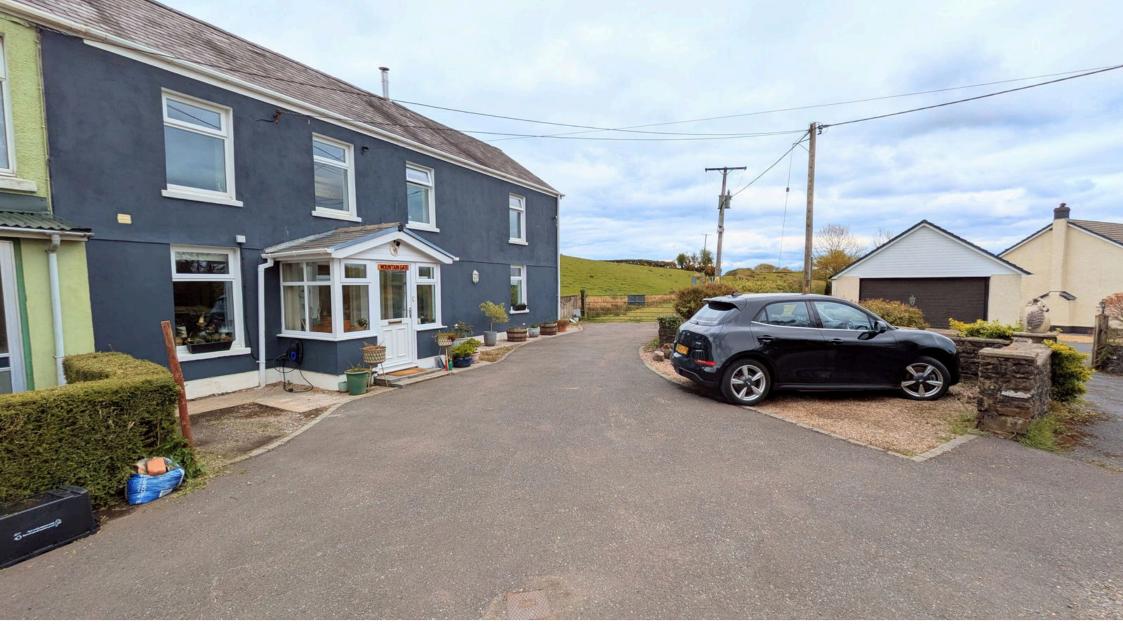

## Mountain Gate, Carmel

Located in a picturesque countryside setting, this attractive semidetached cottage presents an excellent opportunity for prospective homeowners. This elegantly decorated three-bedroom residence features a log burner in the lounge, a utility room that also serves as a cloakroom, and a well-appointed family bathroom on the first floor. The private garden boasts stunning views of the surrounding farmland and includes gravel and patio areas, along with a summerhouse. Additionally, off-road parking is conveniently available at the front of the property. We highly recommend scheduling a viewing to fully appreciate the quality and unique location that this property offers.

# **Externally**

Off road parking to the front, a private manageable rear garden laid with gravelled and paved patio areas with patio cover, summer house with electricity connected, outside tap, open aspect to the side which overlooks farmland, security lighting. Please note the farmer has access to the field situated to the side of the property.

#### **Directions**

From Cross Hands roundabout proceed in the direction of Llandeilo passing the Tafarn-Y-Phoenix which is located on the right hand side, continue on Llandeilo Road through to the village of Carmel. On reaching the sharp right hand bend in Carmel turn left onto Heol Y Capel. Proceed up the hill whereby the property will be located on the right hand side.