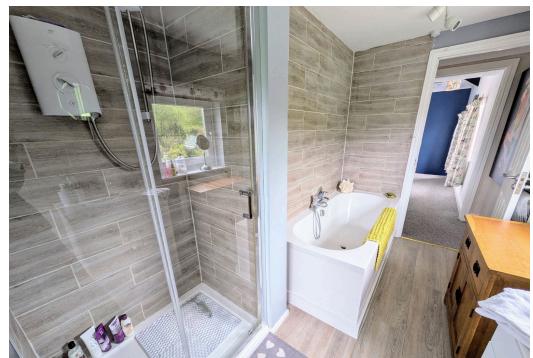

#### **Bathroom**

3.48m x 1.6m (11'5" x 5'3"/4'4")

Double glazed window to rear, double glazed obscure window to side, suite comprises panelled bath with hand held shower unit, wash hand basin in vanity unit and WC, shower enclosure with tiled splashback, laminate flooring, single panel radiator, part tiled walls.