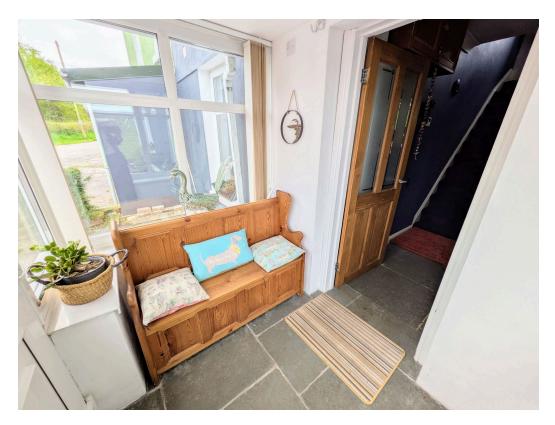

## **Entrance Porch:**

Approached via a double glazed glass panel door, double glazed windows, limestone flooring, downlighters.