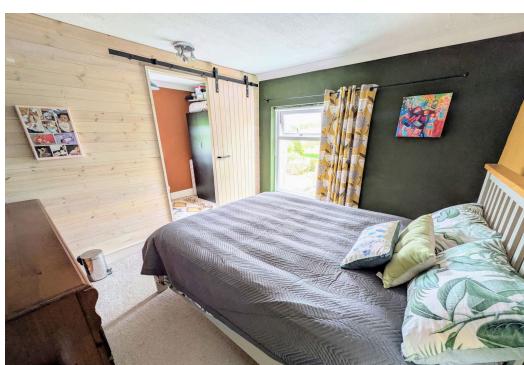

## **Bedroom One**

3.86m x 2.97m (12'8" x 9'9")

Double glazed window to front, sliding panel doors to dressing room.

## **Dressing Room**

2.72m x 1.57m (8'11" x 5'2")

Double glazed window to side, double panel radiator, hanging rails.

#### **Bedroom Two**

4.24m x 2.72m (13'11" x 8'11"/9'1")

Double glazed window to front, double panel radiator, double and single built in wardrobes.

#### **Bedroom Three**

3.94m x 3.68m (12'11"/6'10" x 12'1")

Two double glazed windows to front, double panel radiator.