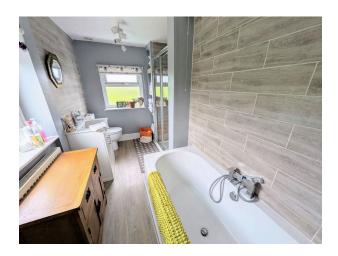

#### **Bathroom**

3.48m x 1.6m (11'5" x 5'3"/4'4")

Double glazed window to rear, double glazed obscure window to side, suite comprises panelled bath with hand held shower unit, wash hand basin in vanity unit and WC, shower enclosure with tiled splashback, laminate flooring, single panel radiator, part tiled walls.