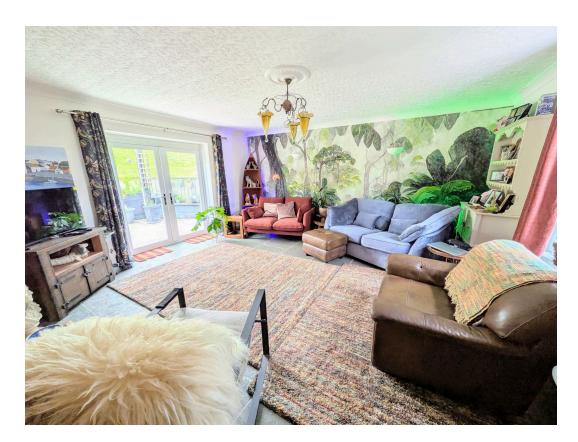

# Lounge

4.98m x 4.55m (16'4" x 14'11")

Double glazed French doors to rear, double glazed window to front, feature fireplace with wood burner on tiled hearth and wooden mantle over, double panel radiator, limestone flooring.