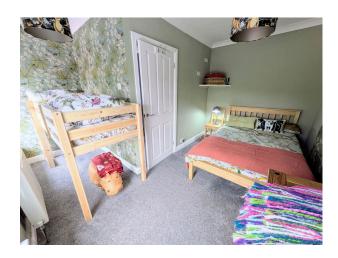

## **Bedroom One**

3.86m x 2.97m (12'8" x 9'9")

Double glazed window to front, sliding panel doors to dressing room.

#### **Bedroom Two**

4.24m x 2.72m (13'11" x 8'11"/9'1")

Double glazed window to front, double panel radiator, double and single built in wardrobes.

#### **Bedroom Three**

3.94m x 3.68m (12'11"/6'10" x 12'1")

Two double glazed windows to front, double panel radiator.