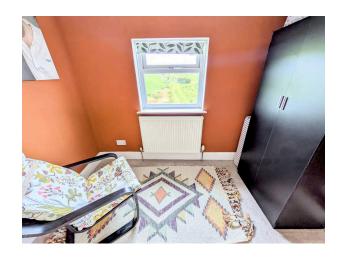

#### **Bedroom Three**

3.94m x 3.68m (12'11"/6'10" x 12'1")

Two double glazed windows to front, double panel radiator.

#### **Bathroom**

3.48m x 1.6m (11'5" x 5'3"/4'4")

Double glazed window to rear, double glazed obscure window to side, suite comprises panelled bath with hand held shower unit, wash hand basin in vanity unit and WC, shower enclosure with tiled splashback, laminate flooring, single panel radiator, part tiled walls.