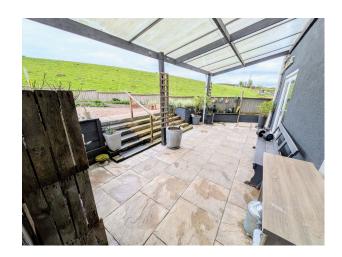

# **Externally**

Off road parking to the front, a private manageable rear garden laid with gravelled and paved patio areas with patio cover, summer house with electricity connected, outside tap, open aspect to the side which overlooks farmland, security lighting. Please note the farmer has access to the field situated to the side of the property.