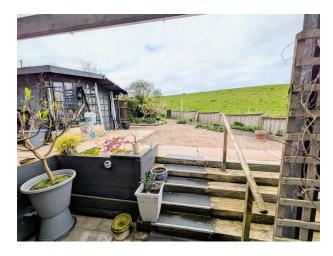

# **Externally**

Off road parking to the front, a private manageable rear garden laid with gravelled and paved patio areas with patio cover, summer house with electricity connected, outside tap, open aspect to the side which overlooks farmland, security lighting. Please note the farmer has access to the field situated to the side of the property.