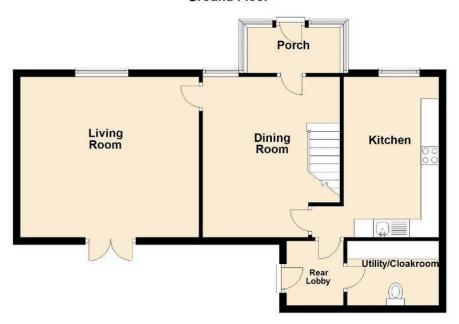

## **Entrance Porch:**

Approached via a double glazed glass panel door, double glazed windows, limestone flooring, downlighters.

# Lounge

4.98m x 4.55m (16'4" x 14'11")

Double glazed French doors to rear, double glazed window to front, feature fireplace with wood burner on tiled hearth and wooden mantle over, double panel radiator, limestone flooring.

## **Dining Room**

4.5m x 3.86m (14'9" x 12'8"/11'11")

Double glazed window to front, laminate flooring, double panel radiator, stairs to first floor, limestone flooring.

#### Kitchen

4.44m x 2.64m (14'7" x 8'8")

Double glazed window to front, fitted with a range of wall and base units, eye level oven and grill, electric hob with extractor fan over, part tiled walls, stainless steel single bowl sink unit, plumbing for dishwasher, breakfast bar, laminate flooring, downlighters, double panel radiator, understairs storage cupboard., limestone flooring.

# Utility/Cloakroom

Skylight window, single bowl sink unit and base cupboard, plumbing for washing machine, WC, limestone flooring, single panel radiator.

# Rear Entrance/Lobby

Double glazed door to rear, ceramic tiled floor, skylight window, oil boiler providing domestic hot water and central heating.

#### **Ground Floor**