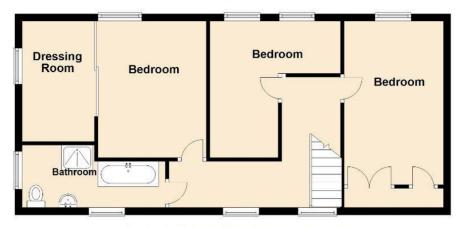

## First Floor Landing

Two double glazed windows to rear, double panel radiator.

## **Bedroom One**

3.86m x 2.97m (12'8" x 9'9")

Double glazed window to front, sliding panel doors to dressing room.

## **Dressing Room**

2.72m x 1.57m (8'11" x 5'2")

Double glazed window to side, double panel radiator, hanging rails.

#### **Bedroom Two**

4.24m x 2.72m (13'11" x 8'11"/9'1")

Double glazed window to front, double panel radiator, double and single built in wardrobes.

#### **Bedroom Three**

3.94m x 3.68m (12'11"/6'10" x 12'1")

Two double glazed windows to front, double panel radiator.

#### **Bathroom**

3.48m x 1.6m (11'5" x 5'3"/4'4")

Double glazed window to rear, double glazed obscure window to side, suite comprises panelled bath with hand held shower unit, wash hand basin in vanity unit and WC, shower enclosure with tiled splashback, laminate flooring, single panel radiator, part tiled walls.

#### First Floor

Please Note that this plan is for illustrative use only and is not to scale. Plan produced using PlanUp.