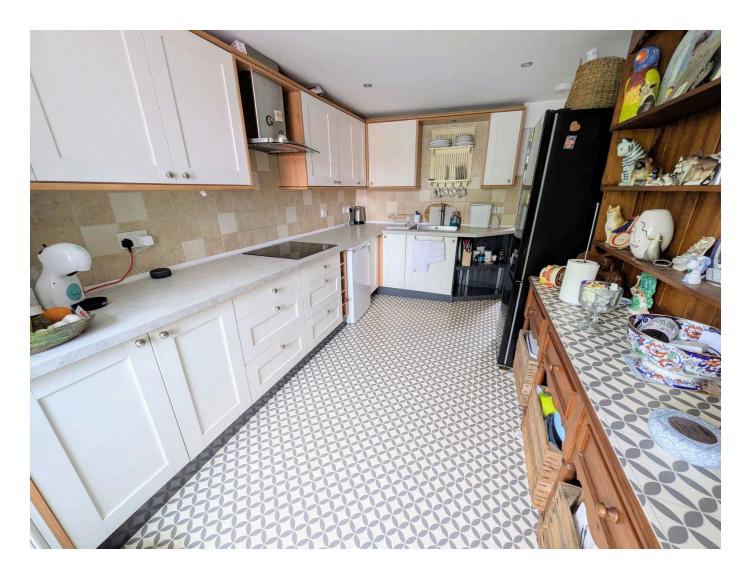

#### Kitchen

4.44m x 2.64m (14'7" x 8'8")

Double glazed window to front, fitted with a range of wall and base units, eye level oven and grill, electric hob with extractor fan over, part tiled walls, stainless steel single bowl sink unit, plumbing for dishwasher, breakfast bar, laminate flooring, downlighters, double panel radiator, understairs storage cupboard., limestone flooring.