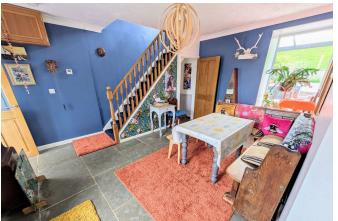

## **Dining Room**

4.5m x 3.86m (14'9" x 12'8"/11'11")

Double glazed window to front, laminate flooring, double panel radiator, stairs to first floor, limestone flooring.