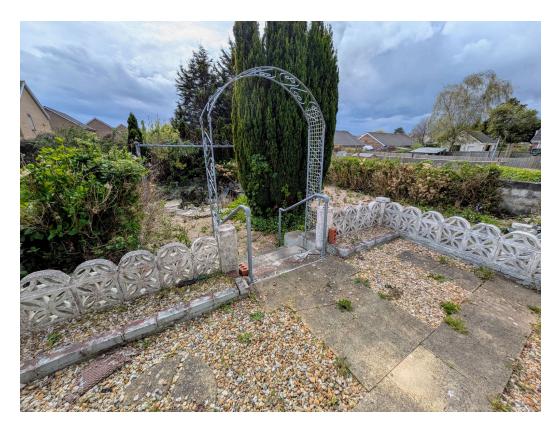

## Externally

Side driveway, detached garage, side pedestrian access to a generous size rear garden comprising paved patio areas, gravelled areas, storage sheds, flowers, trees & shrubs, oil tank.