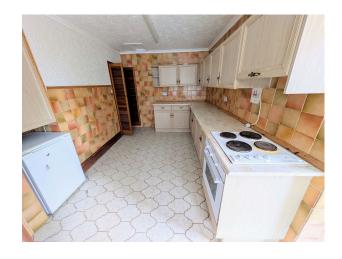

## Kitchen/Breakfast Room

5.16m x 4.17m (16'11" x 13'8"/7'11")

Double glazed window to rear and side, single panel radiator, fitted with wall & base units, sink & draining board unit, plumbing for washing machine, storage cupboard, oil boiler providing domestic hot water & central heating.