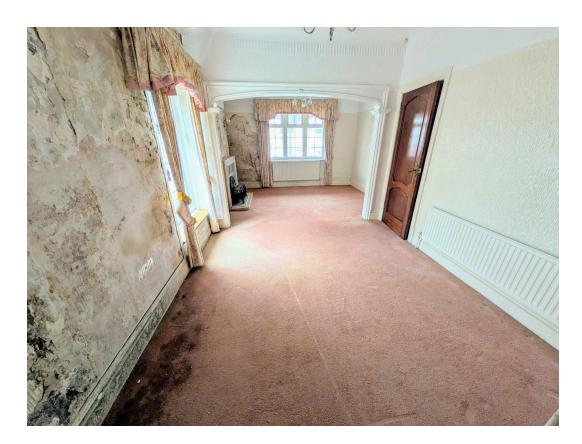

## **Dining Room**

5.23m x 3.63m (17'2" x 11'11"/7'7")

Double glazed window to side, two single panel radiators.