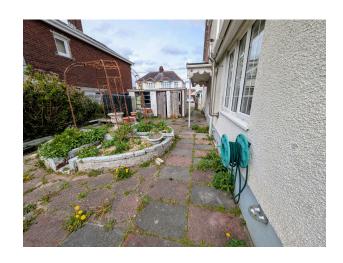

## Externally

Side driveway, detached garage, side pedestrian access to a generous size rear garden comprising paved patio areas, gravelled areas, storage sheds, flowers, trees & shrubs, oil tank.