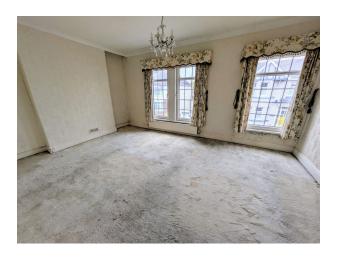

## **Sitting Room:**

3.58m x 3m (11'9" (to chimney breast) x 9'10")

Double glazed window to front, single panel radiator, opening to:

## Lounge

3.76m x 2.95m (12'4" x 9'8")

Double glazed window to side, single panel radiator.

#### **Bedroom One**

5.16m x 3.68m (16'11" (to alcove) x 12'1")

Two double window to front, please note there is no radiator in this room.

**Bedroom Two** 3.38m x 3.05m (11'1" x 10'0")

Double glazed window to side, single panel radiator.