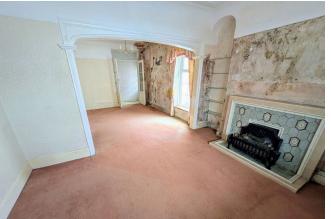

## **Sitting Room:**

3.58m x 3m (11'9" (to chimney breast) x 9'10")

Double glazed window to front, single panel radiator, opening to:

## Lounge

3.76m x 2.95m (12'4" x 9'8")

Double glazed window to side, single panel radiator.