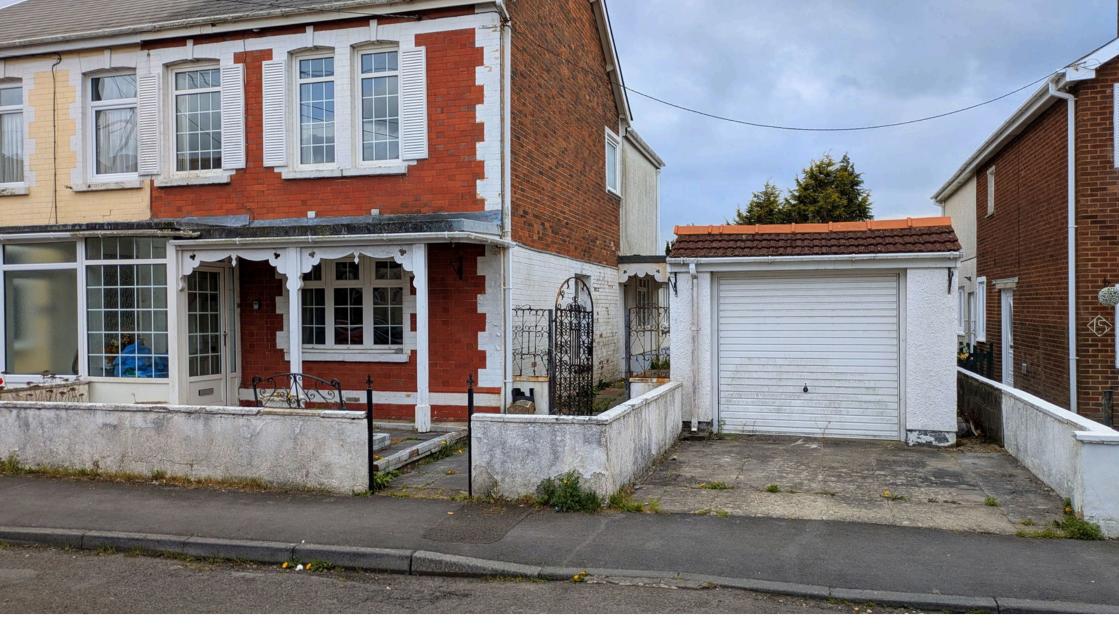

## Heol Las, Ammanford, SA18 3EB

Located within a reasonable walking distance of Ammanford town center, this larger-than-average semi-detached property offers great potential. The three-bedroom home could easily be converted into a four-bedroom residence by dividing the master bedroom. While the property requires some upgrading, it features well-proportioned rooms, including three reception rooms and a bathroom on the first floor. Externally, you will find a driveway, a detached garage, and a generously sized rear garden. Viewing is essential to fully appreciate the potential this property has to offer.

## Externally

Side driveway, detached garage, side pedestrian access to a generous size rear garden comprising paved patio areas, gravelled areas, storage sheds, flowers, trees & shrubs, oil tank.