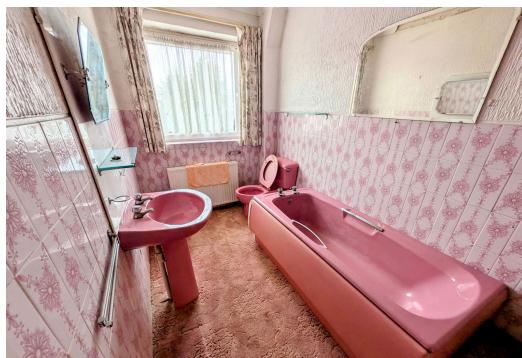

#### **Bathroom**

3.2m x 1.8m (10'6" x 5'11")

Double glazed window to rear, suite comprising panelled bath, WC, bidet, pedestal wash hand basin, radiator.