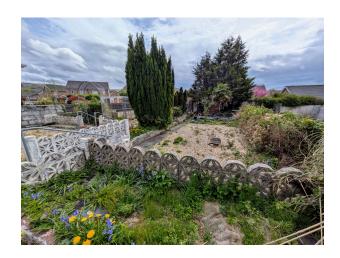

## Externally

Side driveway, detached garage, side pedestrian access to a generous size rear garden comprising paved patio areas, gravelled areas, storage sheds, flowers, trees & shrubs, oil tank.