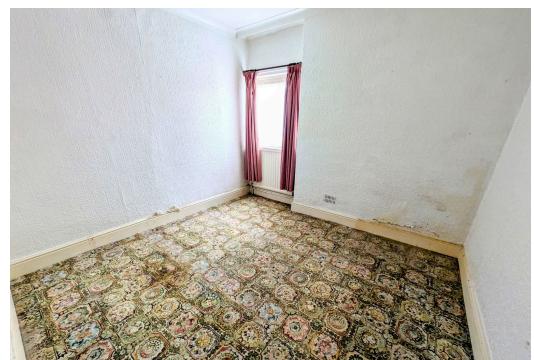

#### **Bedroom One**

5.16m x 3.68m (16'11" (to alcove) x 12'1")

Two double window to front, please note there is no radiator in this room.

**Bedroom Two** 3.38m x 3.05m (11'1" x 10'0")

Double glazed window to side, single panel radiator.

#### **Bedroom Three**

3.12m x 2.46m (10'3" x 8'1"/7'2")

Double glazed window to rear, single panel radiator.