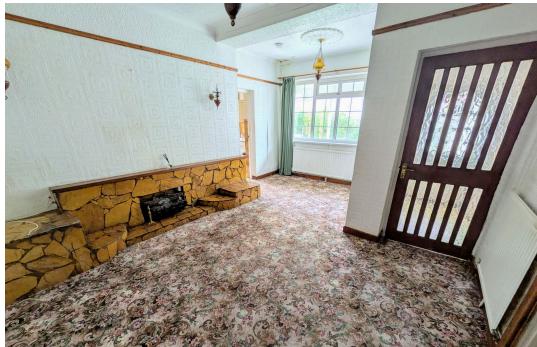

## **Sitting Room:**

3.58m x 3m (11'9" (to chimney breast) x 9'10")

Double glazed window to front, single panel radiator, opening to:

## Lounge

3.76m x 2.95m (12'4" x 9'8")

Double glazed window to side, single panel radiator.