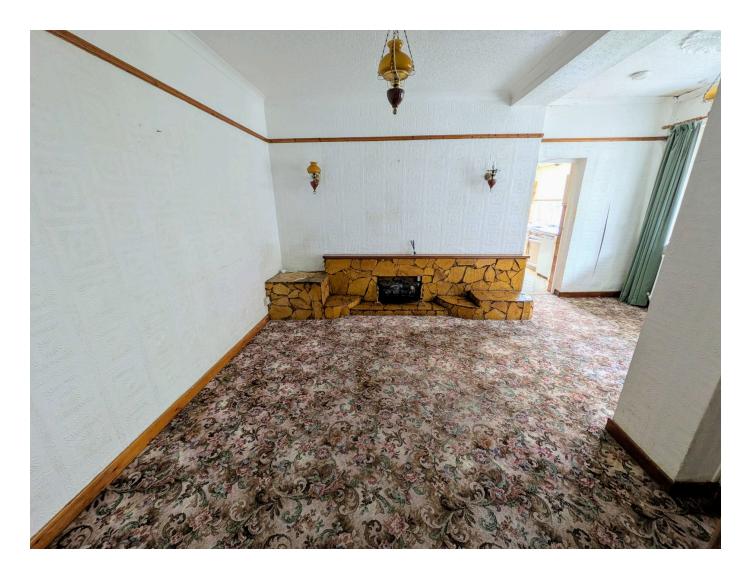

## **Sitting Room:**

3.58m x 3m (11'9" (to chimney breast) x 9'10")

Double glazed window to front, single panel radiator, opening to:

## Lounge

3.76m x 2.95m (12'4" x 9'8")

Double glazed window to side, single panel radiator.