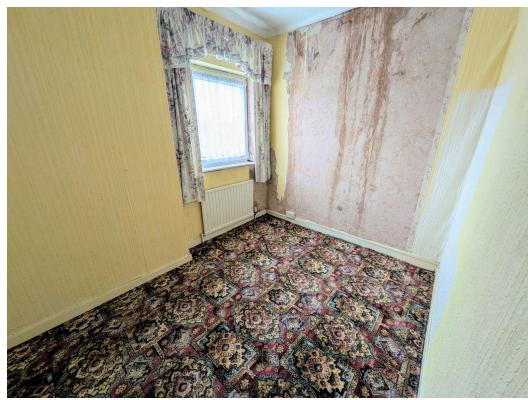

#### **Bedroom One**

5.16m x 3.68m (16'11" (to alcove) x 12'1")

Two double window to front, please note there is no radiator in this room.

**Bedroom Two** 3.38m x 3.05m (11'1" x 10'0")

Double glazed window to side, single panel radiator.

#### **Bedroom Three**

3.12m x 2.46m (10'3" x 8'1"/7'2")

Double glazed window to rear, single panel radiator.