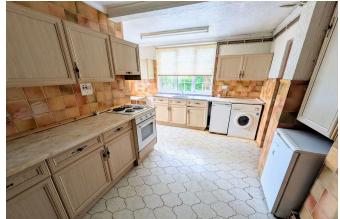

## Kitchen/Breakfast Room

5.16m x 4.17m (16'11" x 13'8"/7'11")

Double glazed window to rear and side, single panel radiator, fitted with wall & base units, sink & draining board unit, plumbing for washing machine, storage cupboard, oil boiler providing domestic hot water & central heating.