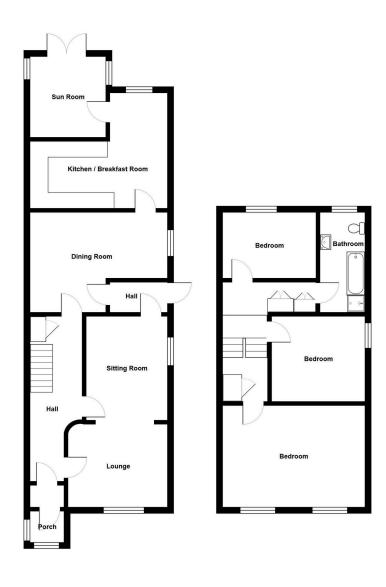

## Heol Las, Ammanford, SA18 3EB

Located within a reasonable walking distance of Ammanford town center, this larger-than-average semi-detached property offers great potential. The three-bedroom home could easily be converted into a four-bedroom residence by dividing the master bedroom. While the property requires some upgrading, it features well-proportioned rooms, including three reception rooms and a bathroom on the first floor. Externally, you will find a driveway, a detached garage, and a generously sized rear garden. Viewing is essential to fully appreciate the potential this property has to offer.

# **Entrance Porch:**

Tiled floor, double glazed window to front.

## **Entrance Vestibule:**

Tiled floor.

## **Entrance Hallway:**

Double panel radiator, stairs to first floor, understairs storage cupboard.

## **Sitting Room:**

3.58m x 3m (11'9" (to chimney breast) x 9'10")

Double glazed window to front, single panel radiator, opening to:

## Lounge

3.76m x 2.95m (12'4" x 9'8")

Double glazed window to side, single panel radiator.

## **Inner Hallway**

Singe glazed panel door to side, single panel radiator.

## **Dining Room**

5.23m x 3.63m (17'2" x 11'11"/7'7")

Double glazed window to side, two single panel radiators.

## Kitchen/Breakfast Room

5.16m x 4.17m (16'11" x 13'8"/7'11")

Double glazed window to rear and side, single panel radiator, fitted with wall & base units, sink & draining board unit, plumbing for washing machine, storage cupboard, oil boiler providing domestic hot water & central heating.

#### Sun Room

2.92m x 2.77m (9'7" x 9'1"/8'6")

Double glazed French doors to rear, radiator

## **First Floor Landing**

Single panel radiator, cupboard housing hot water tank, storage cupboard.

#### **Bedroom One**

5.16m x 3.68m (16'11" (to alcove) x 12'1")

Two double window to front, please note there is no radiator in this room.

**Bedroom Two** 3.38m x 3.05m (11'1" x 10'0")

Double glazed window to side, single panel radiator.

#### **Bedroom Three**

3.12m x 2.46m (10'3" x 8'1"/7'2")

Double glazed window to rear, single panel radiator.

#### **Bathroom**

3.2m x 1.8m (10'6" x 5'11")

Double glazed window to rear, suite comprising panelled bath, WC, bidet, pedestal wash hand basin, radiator.