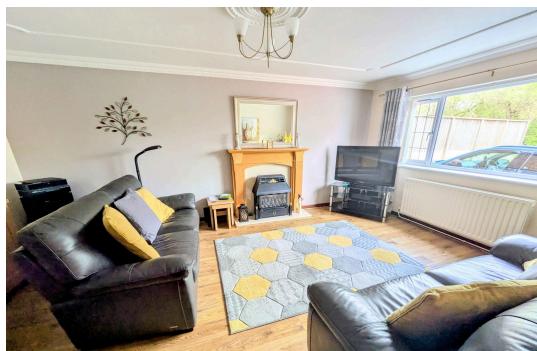

#### Lounge 5.46m x 3.61m (17'11" x 11'10")

Double glazed window to front, double panel radiator, gas fire in hearth and surround.