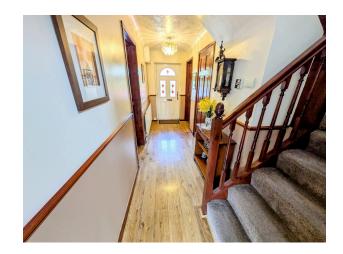

### **Entrance Hall**

Composite door to front, laminate flooring, decorative dado rail to half way, single panel radiator, stairs to first floor.