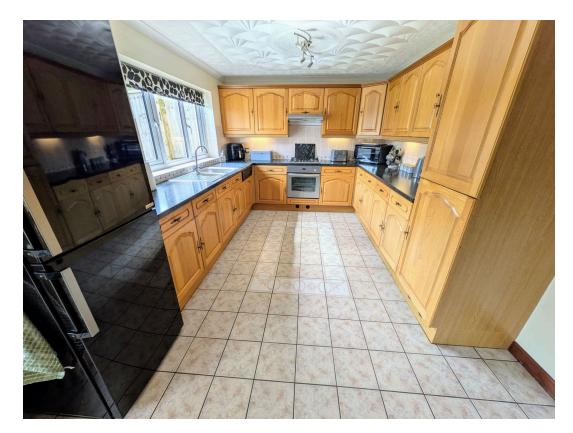

#### Kitchen/Dining Room 6.45m x 3.02m (21'2" x 9'11")

Double glazed window to rear elevation, double glazed French doors to conservatory, double panel radiator, fitted with wall & base units, gas oven & hob, extractor over, integrated dishwasher, 1 & 1/2 stainless steel sink & draining board.