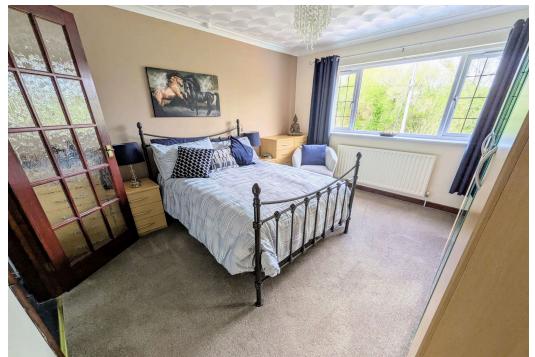

#### Bedroom One 3.96m x 3.56m (13'0" x 11'8")

Double glazed window to front, single panel radiator.

# **En-suite Shower Room**

WC, pedestal sink, shower cubicle with electric shower, single panel radiator, tiled walls.