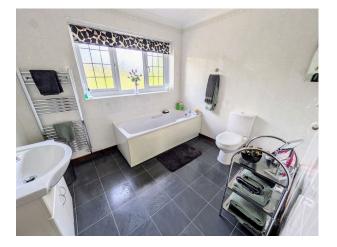

## Bathroom

2.72m x 2.31m (8'11" x 7'7")

Double glazed window to front, double panel radiator, tiled walls, suite comprising panelled bath, wash hand basin in vanity, WC.