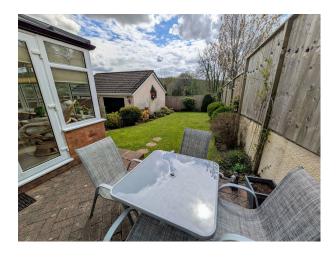

## Extrenally

Paved driveway providing ample parking, garage with electric remote controlled door with power & lighting, side pedestrian access to a private enclosed rear garden comprising paved patio and lawned area with an open aspect.