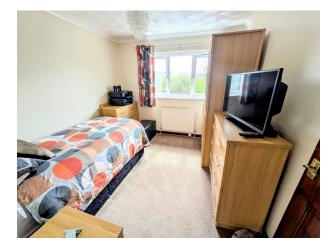

### **Bedroom Three**

3.02m x 2.77m (9'11" x 9'1")

Double glazed window to rear, single panel radiator.