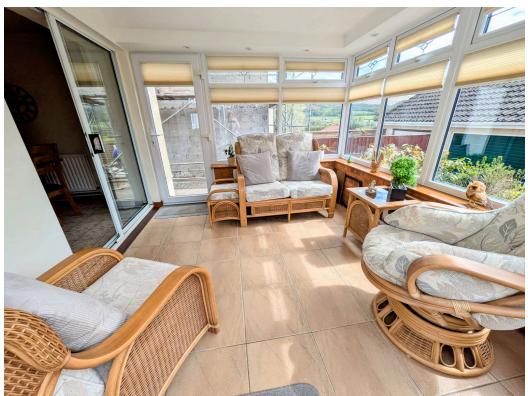

## Sun Room

Electric heater, tiled floor, double glazed windows, double glazed French doors to side & double glazed door to side.