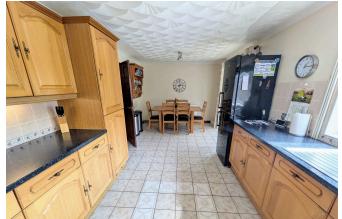

#### Kitchen/Dining Room 6.45m x 3.02m (21'2" x 9'11")

Double glazed window to rear elevation, double glazed French doors to conservatory, double panel radiator, fitted with wall & base units, gas oven & hob, extractor over, integrated dishwasher, 1 & 1/2 stainless steel sink & draining board.