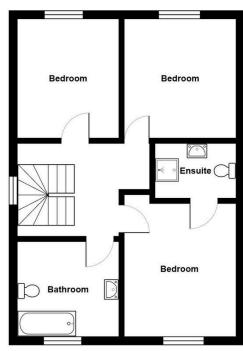

# Landing

Double glazed window to side, access to loft with drop down ladder, partly boarded with lighting.

#### Bedroom One 3.96m x 3.56m (13'0" x 11'8")

Double glazed window to front, single panel radiator.

# **En-suite Shower Room**

WC, pedestal sink, shower cubicle with electric shower, single panel radiator, tiled walls.

#### **Bedroom Two**

3.02m x 2.97m (9'11" x 9'9" (to fitted wardrobes))

Double glazed window to rear elevation, single panel radiator, fitted wardrobes with mirrored sliding doors.

### **Bedroom Three**

3.02m x 2.77m (9'11" x 9'1")

Double glazed window to rear, single panel radiator.

## Bathroom

2.72m x 2.31m (8'11" x 7'7")

Double glazed window to front, double panel radiator, tiled walls, suite comprising panelled bath, wash hand basin in vanity, WC.