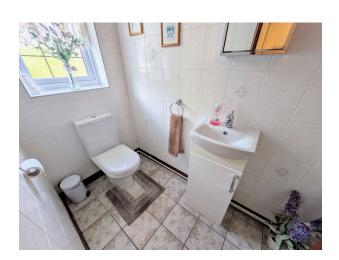

## Cloakroom

Double glazed window to front, single panel radiator, WC, wash hand basin in vanity cupboard.