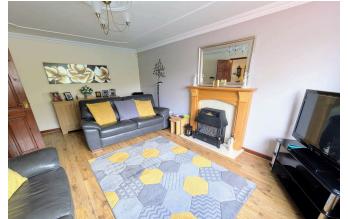

#### Lounge 5.46m x 3.61m (17'11" x 11'10")

Double glazed window to front, double panel radiator, gas fire in hearth and surround.