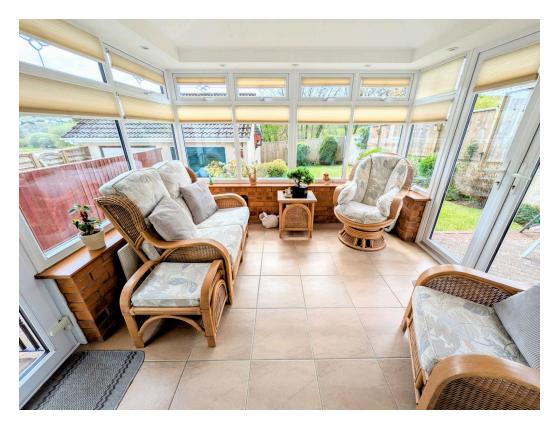

## Sun Room

Electric heater, tiled floor, double glazed windows, double glazed French doors to side & double glazed door to side.