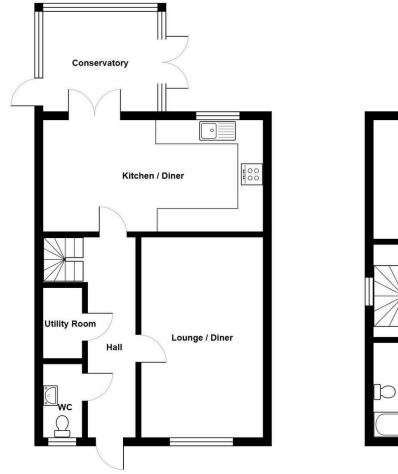

### **Entrance Hall**

Composite door to front, laminate flooring, decorative dado rail to half way, single panel radiator, stairs to first floor.

## Cloakroom

Double glazed window to front, single panel radiator, WC, wash hand basin in vanity cupboard.

# Utility Room

Double glazed window to side elevation, single panel radiator, Worcester gas boiler providing domestic hot water & central heating, plumbing for washing machine.

#### Lounge 5.46m x 3.61m (17'11" x 11'10")

Double glazed window to front, double panel radiator, gas fire in hearth and surround.

#### Kitchen/Dining Room 6.45m x 3.02m (21'2" x 9'11")

Double glazed window to rear elevation, double glazed French doors to conservatory, double panel radiator, fitted with wall & base units, gas oven & hob, extractor over, integrated dishwasher, 1 & 1/2 stainless steel sink & draining board.

## Sun Room

Electric heater, tiled floor, double glazed windows, double glazed French doors to side & double glazed door to side.