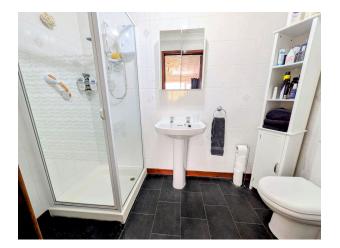

# **En-suite Shower Room**

WC, pedestal sink, shower cubicle with electric shower, single panel radiator, tiled walls.