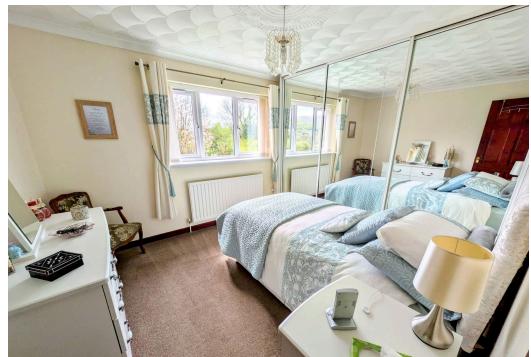

#### **Bedroom Two**

3.02m x 2.97m (9'11" x 9'9" (to fitted wardrobes))

Double glazed window to rear elevation, single panel radiator, fitted wardrobes with mirrored sliding doors.