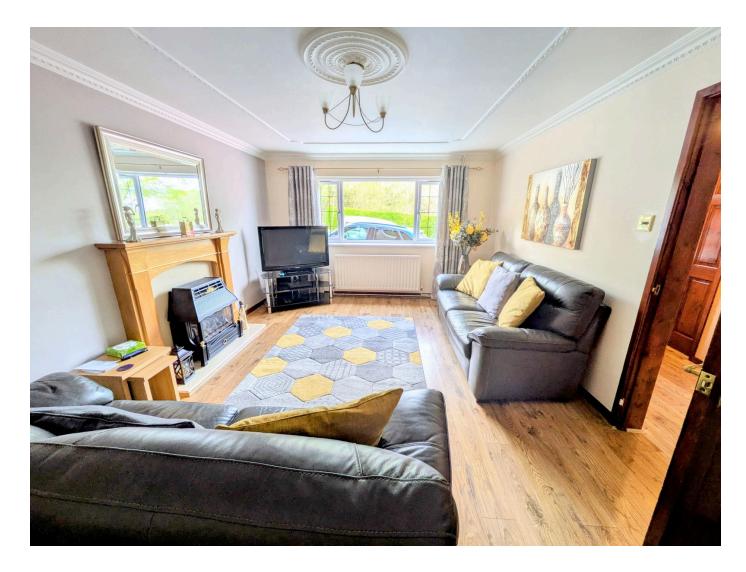

#### Lounge 5.46m x 3.61m (17'11" x 11'10")

Double glazed window to front, double panel radiator, gas fire in hearth and surround.