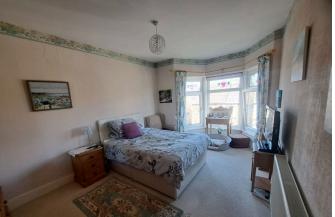

#### Bedroom One:

5.28m x 3.12m (17'4"to bay x 10'3")

Double glazed bay window to front, double panel radiator.