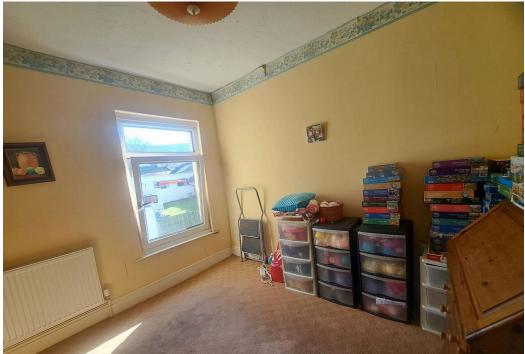

#### Bedroom Three:

3.2m x 3.12m (10'6" x 10'3")

Double glazed window to rear, single panel radiator.