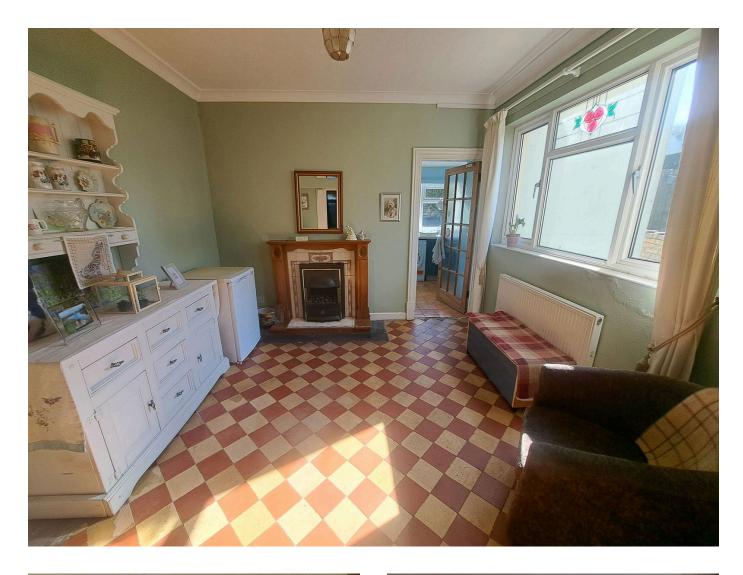

#### **Dining Room:**

3.76m x 3.28m (12'4" x 10'9")

Double glazed window to side with feature stained glass top, quarry tiled floor, feature fireplace with coal effect gas fire, single panel radiator.