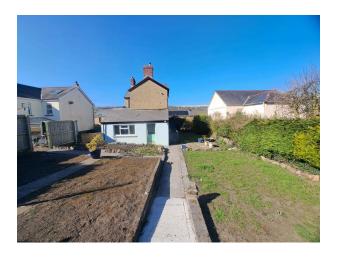

## Externally:

The property is situated in a slightly elevated position with side pedestrian access to an enclosed rear garden which has been recently seeded, side lawned area and greenhouse. The property offers potential to extend (stpp). There is vehicle access via Maes Llewelyn which provides ample parking and potential to build a garage (stpp).