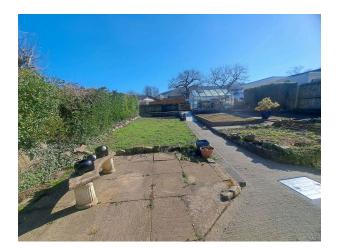

## Externally:

The property is situated in a slightly elevated position with side pedestrian access to an enclosed rear garden which has been recently seeded, side lawned area and greenhouse. The property offers potential to extend (stpp). There is vehicle access via Maes Llewelyn which provides ample parking and potential to build a garage (stpp).