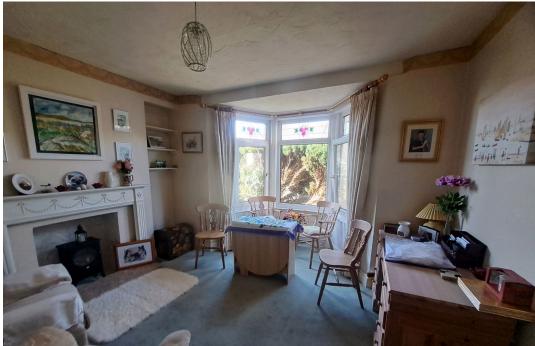

#### Sitting Room:

4.29m x 3.76m (14'1" to bay x 12'4")

Double glazed bay window to front, feature ornamental fireplace with wooden surround, feature alcoves with shelving, double panel radiator.