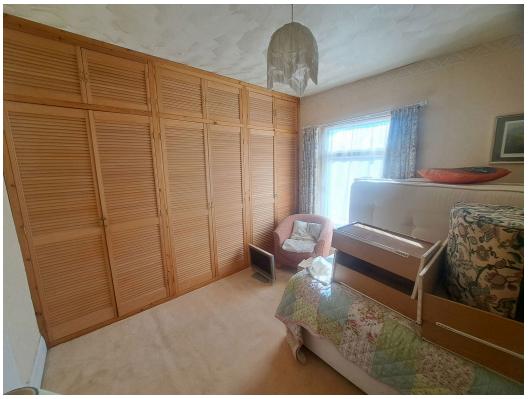

#### Bedroom Two: 3.43m x 3.2m (11'3" x 10'6")

Double glazed window to side, fitted wardrobes and housing gas boiler providing domestic hot water and central heating (with the exception of the kitchen), single panel radiator.