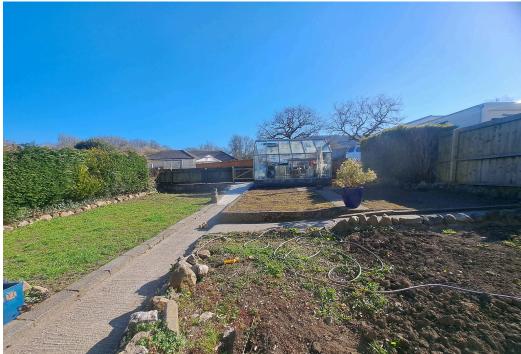

## Externally:

The property is situated in a slightly elevated position with side pedestrian access to an enclosed rear garden which has been recently seeded, side lawned area and greenhouse. The property offers potential to extend (stpp). There is vehicle access via Maes Llewelyn which provides ample parking and potential to build a garage (stpp).