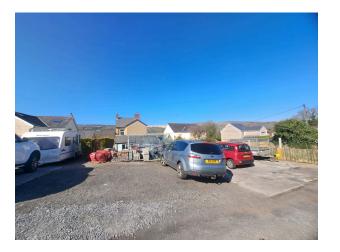

## Externally:

The property is situated in a slightly elevated position with side pedestrian access to an enclosed rear garden which has been recently seeded, side lawned area and greenhouse. The property offers potential to extend (stpp). There is vehicle access via Maes Llewelyn which provides ample parking and potential to build a garage (stpp).