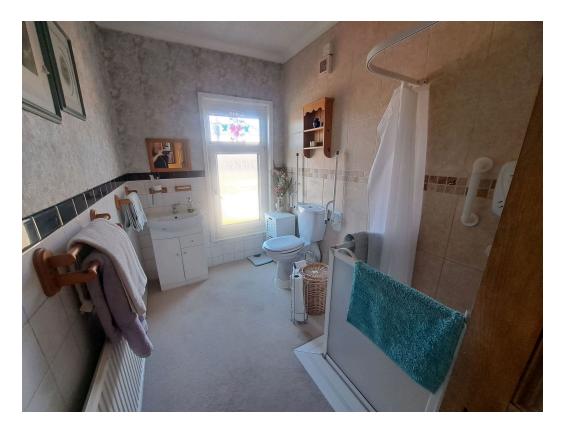

#### Shower Room:

3.23m x 1.85m (10'7" x 6'1")

Double glazed obscure window to front, WC, wash hand basin in vanity unit, walk in shower, part tiled walls, single panel radiator.