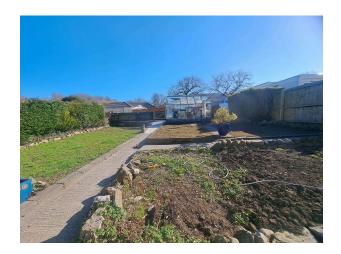

## Externally:

The property is situated in a slightly elevated position with side pedestrian access to an enclosed rear garden which has been recently seeded, side lawned area and greenhouse. The property offers potential to extend (stpp). There is vehicle access via Maes Llewelyn which provides ample parking and potential to build a garage (stpp).