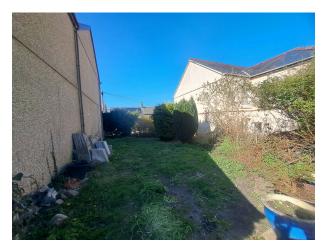

## Externally:

The property is situated in a slightly elevated position with side pedestrian access to an enclosed rear garden which has been recently seeded, side lawned area and greenhouse. The property offers potential to extend (stpp). There is vehicle access via Maes Llewelyn which provides ample parking and potential to build a garage (stpp).