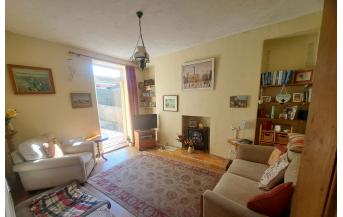

#### Lounge: 4.06m x 3.15m (13'4" x 10'4")

Double glazed door to rear, laminate flooring, feature ornamental fireplace with tiled hearth, feature alcoves with shelving, single panel radiator.