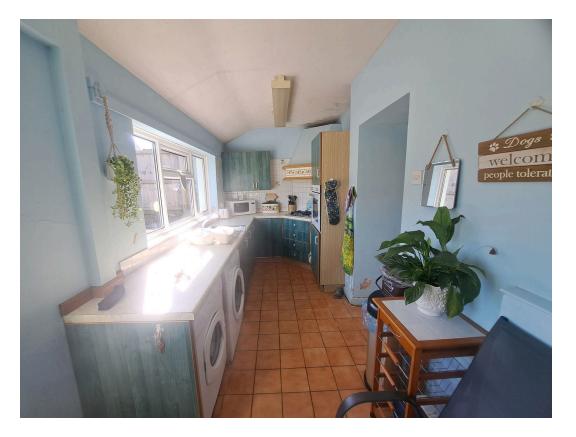

# **Kitchen:** 5.46m x 1.91m (17'11" x 6'3")

Stable style wooden door to rear and double glazed window, tiled floor, fitted with wall and base units, single bowl sink unit and draining board, eye level oven and grill, gas hob with extractor canopy over, part tiled walls.