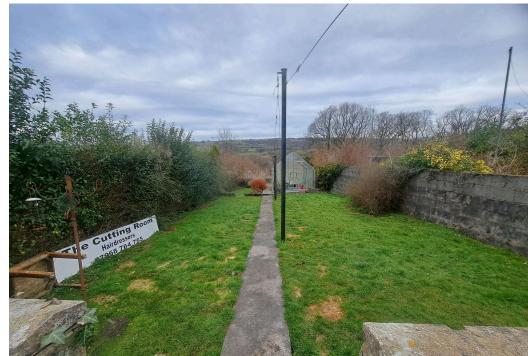

# **Externally:**

A small paved frontage, a good sized rear garden mainly laid to lawn, greenhouse, paved patio and views.