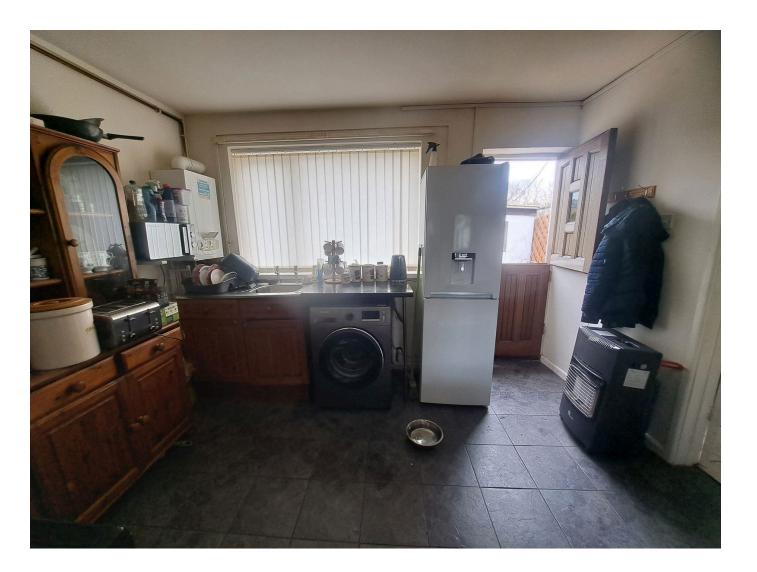

### Kitchen:

3.53m x 2.92m (11'7" x 9'7")

Double glazed window and wooden stable style door to rear, tiled floor, fitted with wall and base units, cooker space with extractor fan over, single bowl sink unit and draining board, plumbing for washing machine, double panel radiator.