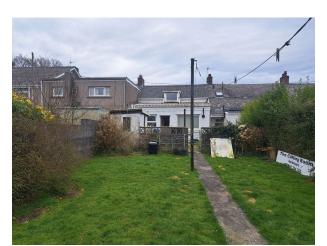

# **Externally:**

A small paved frontage, a good sized rear garden mainly laid to lawn, greenhouse, paved patio and views.