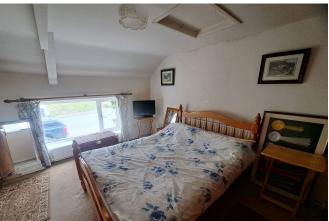

### **Bedroom One:**

3.66m x 3.48m (12'0" x 7'5"/11'5")

Double glazed window to front, built in wardrobe, We are advised all main services are connected. single panel radiator.

#### **Bedroom Two:**

3.18m x 2.82m (10'5" x 6'9"/9'3")

Double glazed window to front, built in wardrobe, single panel radiator.