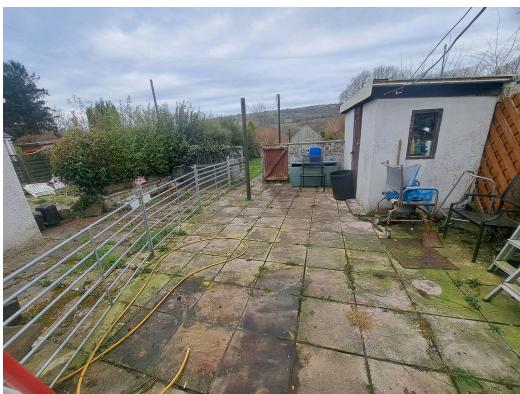

# **Externally:**

A small paved frontage, a good sized rear garden mainly laid to lawn, greenhouse, paved patio and views.