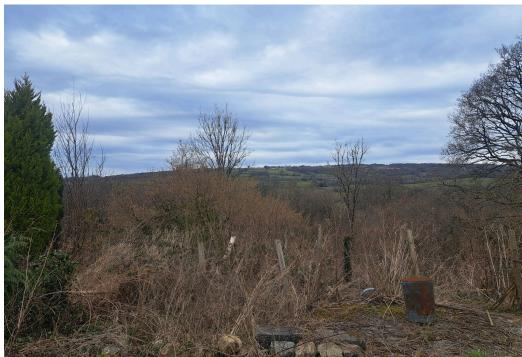

# **Externally:**

A small paved frontage, a good sized rear garden mainly laid to lawn, greenhouse, paved patio and views.