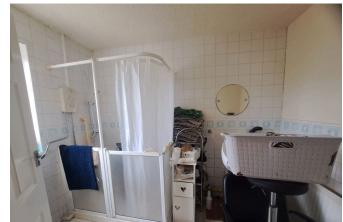

#### **Shower Room:**

2.9m x 2.01m (9'6" x 6'7")

Double glazed obscure window to rear, walk-in shower, WC, backwash basin, tiled floor, part tiled walls, single panel radiator.