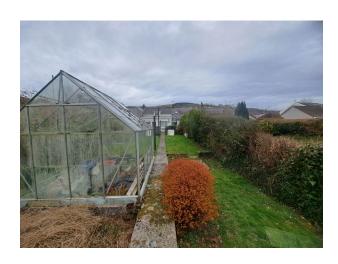

# **Externally:**

A small paved frontage, a good sized rear garden mainly laid to lawn, greenhouse, paved patio and views.