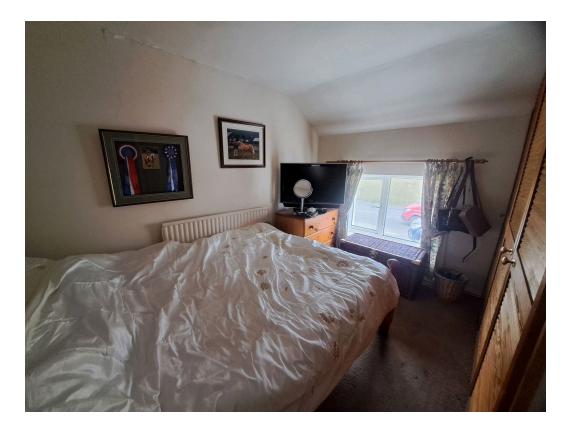

### **Bedroom One:**

3.66m x 3.48m (12'0" x 7'5"/11'5")

Double glazed window to front, built in wardrobe, We are advised all main services are connected. single panel radiator.

#### **Bedroom Two:**

3.18m x 2.82m (10'5" x 6'9"/9'3")

Double glazed window to front, built in wardrobe, single panel radiator.