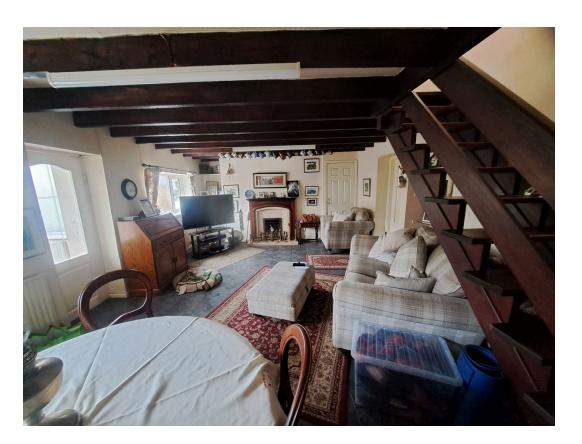

# Lounge/Dining Room:

5.92m x 4.11m (19'5" x 13'6")

Two double glazed windows to front, tiled floor, feature fireplace with wooden surround and coal effect gas fire currently dysfunctional, beams to ceiling, cupboard with radiator, stairs to first floor, two single panel radiators.