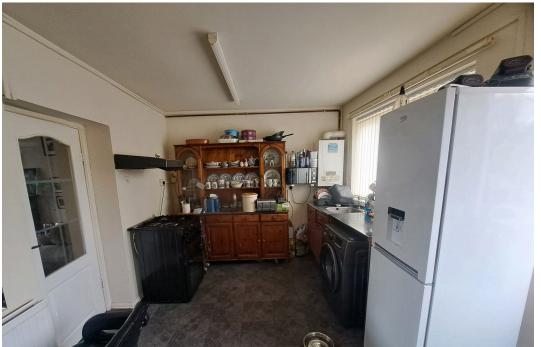

### Kitchen:

3.53m x 2.92m (11'7" x 9'7")

Double glazed window and wooden stable style door to rear, tiled floor, fitted with wall and base units, cooker space with extractor fan over, single bowl sink unit and draining board, plumbing for washing machine, double panel radiator.