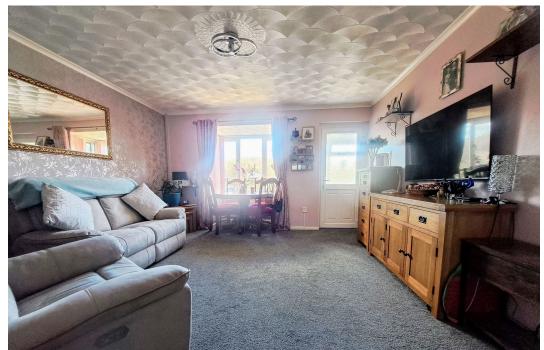

## Lounge/Dining Room:

4.22m x 4.04m (13'10" plus bay x 13'3")

Double glazed square bay window to front, double panel radiator.