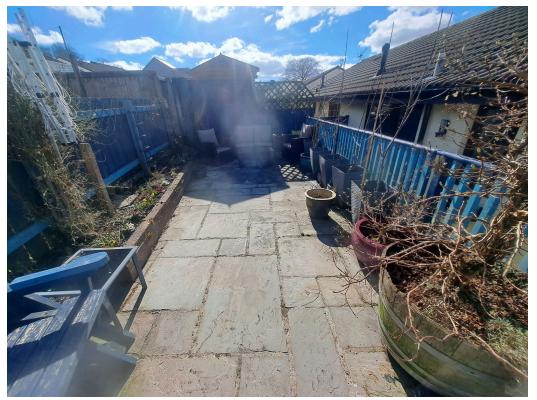

# Externally:

Low maintenance frontage with an open aspect to the fore with views, side tarmacadam driveway, garden shed, an elevated paved patio garden with views and summer house with electricity connected, raised flower beds, outside tap.