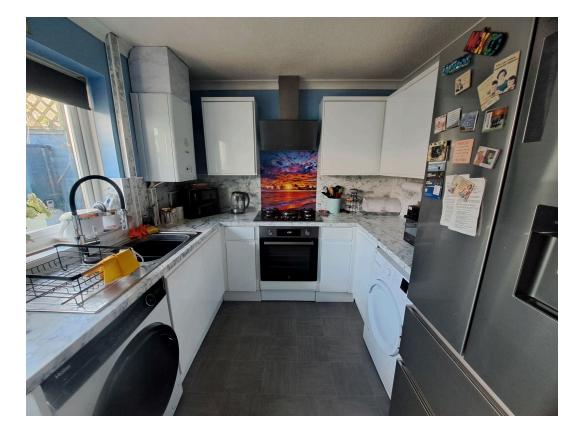

#### Kitchen:

3.15m x 2.49m (10'4" x 8'2")

Double glazed glass panel door and double glazed window to rear, fitted with a range of wall and base units, single bowl sink unit and draining board, gas hob with five gas burner's, electric oven and extractor fan over, plumbing for washing machine, space for tumble dryer, wall mounted gas boiler providing domestic hot water and central heating, single panel radiator.