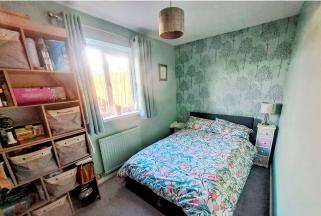

#### Bedroom Two: 3.48m x 2.11m (11'5" x 6'11")

Double glazed window to side, entrance to loft with drop down ladder and part boarded for storage, single panel radiator.