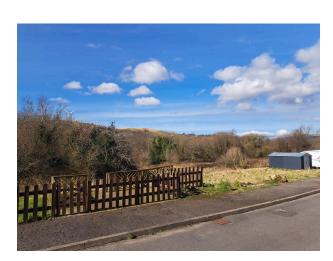

# Externally:

Low maintenance frontage with an open aspect to the fore with views, side tarmacadam driveway, garden shed, an elevated paved patio garden with views and summer house with electricity connected, raised flower beds, outside tap.