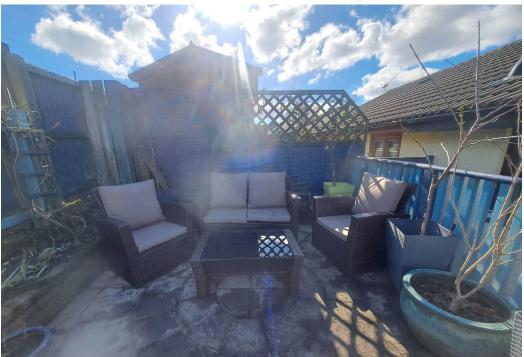

# Externally:

Low maintenance frontage with an open aspect to the fore with views, side tarmacadam driveway, garden shed, an elevated paved patio garden with views and summer house with electricity connected, raised flower beds, outside tap.