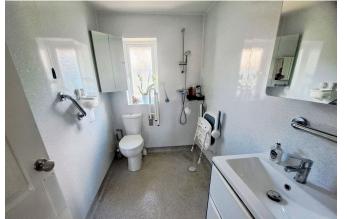

# Wet Room:

2.46m x 1.63m (8'1" x 5'4")

Double glazed obscure window to side, shower area and drainage with hospital grade flooring, WC, wash hand basin in vanity unit, Respatex to walls, radiator towel rail.