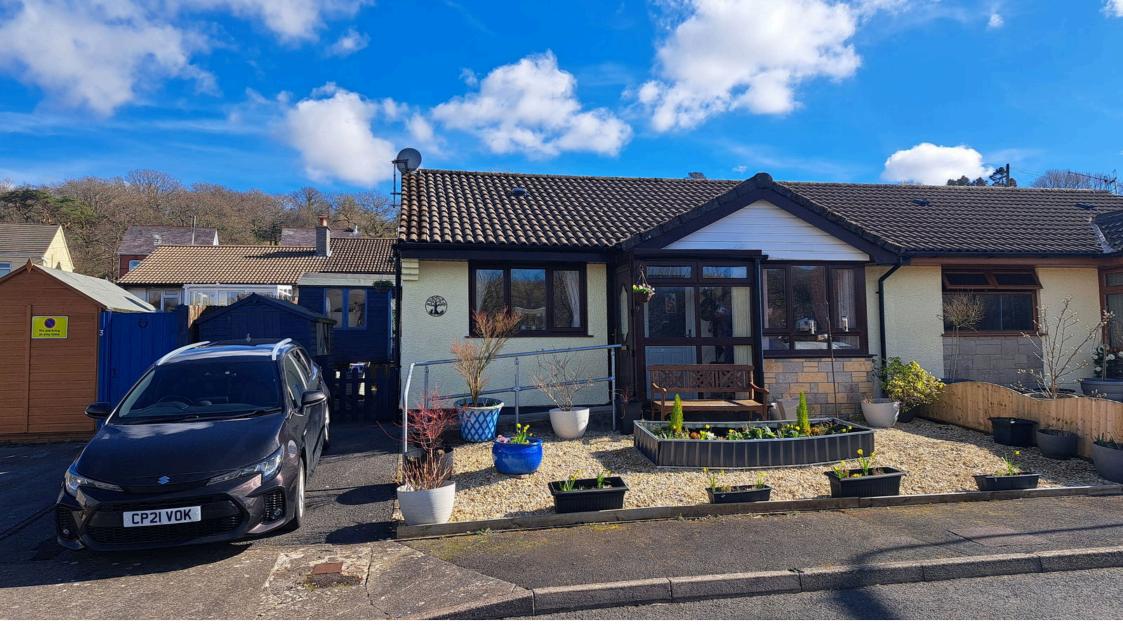

# Golwg Y Cwm, Cwmgors, Neath Port Talbot, SA18

We have pleasure in offering for sale a two bedroom semi detached bungalow situated in a quiet location enjoying an open aspect to the front with views. The property benefits from mains gas fired central heating, double glazing, side driveway providing off road parking and a low maintenance patio garden and summerhouse.

# Externally:

Low maintenance frontage with an open aspect to the fore with views, side tarmacadam driveway, garden shed, an elevated paved patio garden with views and summer house with electricity connected, raised flower beds, outside tap.