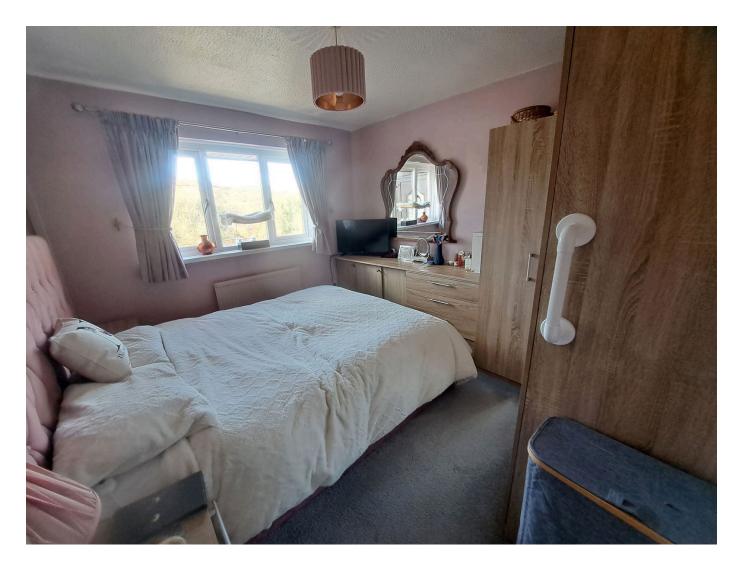

#### **Bedroom One:**

3.33m x 3.05m (10'11" x 10'0")

Double glazed window to front, wardrobes and dresser units included in the sale, single panel radiator.