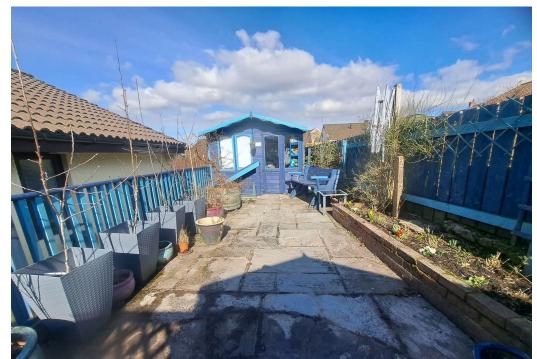

# Externally:

Low maintenance frontage with an open aspect to the fore with views, side tarmacadam driveway, garden shed, an elevated paved patio garden with views and summer house with electricity connected, raised flower beds, outside tap.