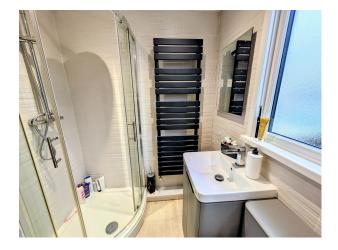

#### Bathroom 2.49m x 1.68m (8'2" x 5'6")

Double glazed window to rear, heated towel rail, panelled bath, WC, mains shower in enclosure, wash hand basin in vanity cupboard, part tiled walls.