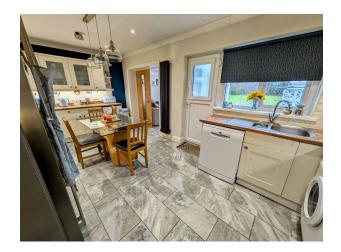

# Kitchen/Breakfast Room

5.49m x 3.02m (18'0" x 9'11")

Double glazed window to rear, vertical radiator, kitchen fitted with a range of wall & base units, plumbing for dishwasher & washing machine, cupboard housing wall mounted gas boiler providing domestic hot water & central heating, space for Range style cooker, stainless steel sink & draining board unit, tiled floor, part tiled walls, double doors to: