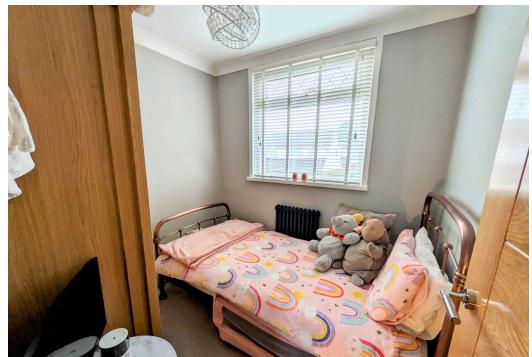

### Bedroom One

3.91m x 3.18m (12'10"/9'8" x 10'5")

Double glazed window to front, coulumn radiator.

#### Bedroom Two 3.3m x 2.82m (10'10"/8'8" x 9'3")

Double glazed window to rear, column radiator, built in wardrobes.

# Bedroom Three

2.26m x 2.01m (7'5" x 6'7")

Double glazed window to rear, column radiator.