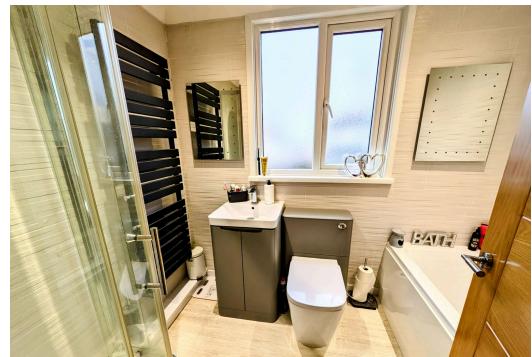

#### Bathroom 2.49m x 1.68m (8'2" x 5'6")

Double glazed window to rear, heated towel rail, panelled bath, WC, mains shower in enclosure, wash hand basin in vanity cupboard, part tiled walls.