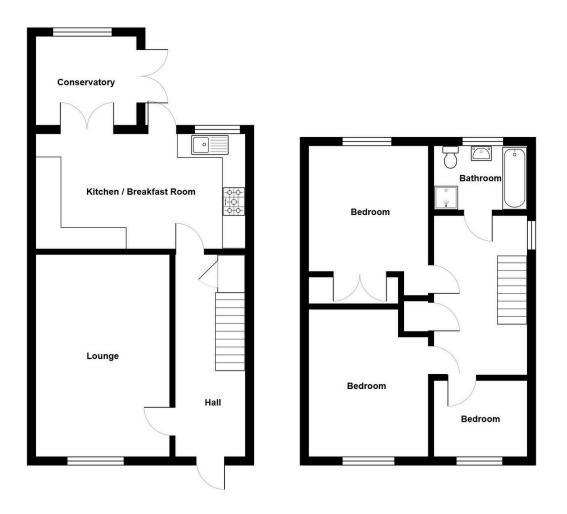

# Accommodation:

# **Entrance Hall**

Tiled floor, stairs to first floor, under-stairs storage cupboard, vertical radiator.

### Lounge 5.38m x 3.56m (17'8" x 11'8"/10'2")

Double glazed window to front, column radiator.

# Kitchen/Breakfast Room

5.49m x 3.02m (18'0" x 9'11")

Double glazed window to rear, vertical radiator, kitchen fitted with a range of wall & base units, plumbing for dishwasher & washing machine, cupboard housing wall mounted gas boiler providing domestic hot water & central heating, space for Range style cooker, stainless steel sink & draining board unit, tiled floor, part tiled walls, double doors to:

#### Conservatory

2.87m x 2.44m (9'5" x 8'0")

Double glazed French doors to side, coulumn radiator, tiled floor.

# **First Floor Landing**

Double glazed window to side, access to loft, storage cupboard.

### Bedroom One

3.91m x 3.18m (12'10"/9'8" x 10'5")

Double glazed window to front, coulumn radiator.

#### Bedroom Two 3.3m x 2.82m (10'10"/8'8" x 9'3")

Double glazed window to rear, column radiator, built in wardrobes.

# Bedroom Three

2.26m x 2.01m (7'5" x 6'7")

Double glazed window to rear, column radiator.

#### Bathroom 2.49m x 1.68m (8'2" x 5'6")

Double glazed window to rear, heated towel rail, panelled bath, WC, mains shower in enclosure, wash hand basin in vanity cupboard, part tiled walls.