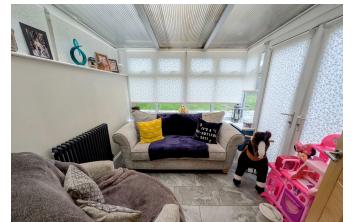

#### Conservatory

2.87m x 2.44m (9'5" x 8'0")

Double glazed French doors to side, coulumn radiator, tiled floor.