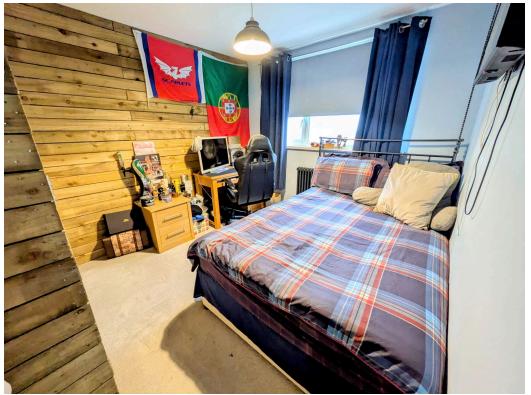

#### Bedroom Two 3.3m x 2.82m (10'10"/8'8" x 9'3")

Double glazed window to rear, column radiator, built in wardrobes.

# Bedroom Three

2.26m x 2.01m (7'5" x 6'7")

Double glazed window to rear, column radiator.