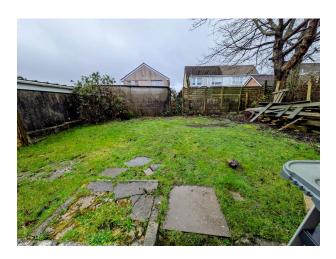

### Externally

Side driveway providing parking for two vehicles with potential to extend the parking area, side pedestrian access to an enclosed rear garden, steps up to lawned area, storage shed.