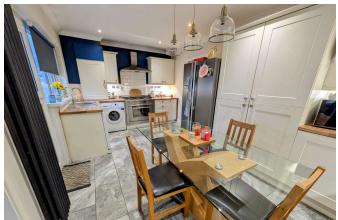

# Kitchen/Breakfast Room

5.49m x 3.02m (18'0" x 9'11")

Double glazed window to rear, vertical radiator, kitchen fitted with a range of wall & base units, plumbing for dishwasher & washing machine, cupboard housing wall mounted gas boiler providing domestic hot water & central heating, space for Range style cooker, stainless steel sink & draining board unit, tiled floor, part tiled walls, double doors to: