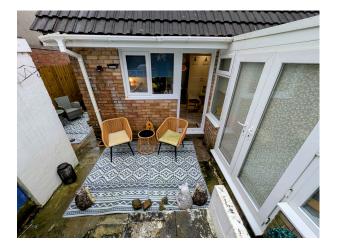

### Externally

Side driveway providing parking for two vehicles with potential to extend the parking area, side pedestrian access to an enclosed rear garden, steps up to lawned area, storage shed.