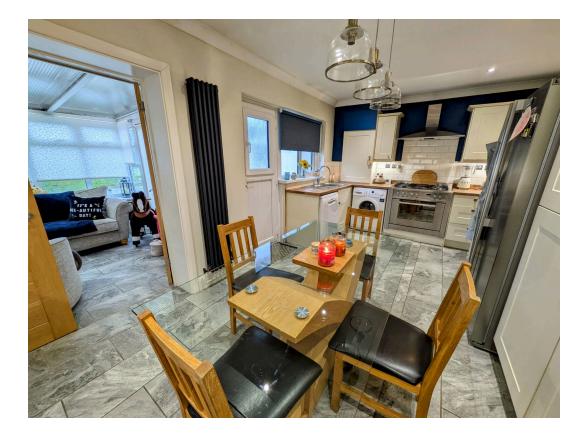

# Kitchen/Breakfast Room

5.49m x 3.02m (18'0" x 9'11")

Double glazed window to rear, vertical radiator, kitchen fitted with a range of wall & base units, plumbing for dishwasher & washing machine, cupboard housing wall mounted gas boiler providing domestic hot water & central heating, space for Range style cooker, stainless steel sink & draining board unit, tiled floor, part tiled walls, double doors to:

#### Conservatory

2.87m x 2.44m (9'5" x 8'0")

Double glazed French doors to side, coulumn radiator, tiled floor.