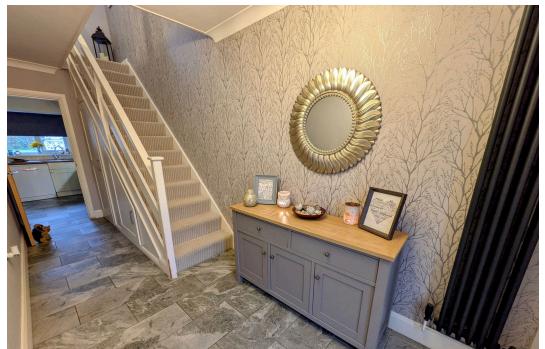

# **Entrance Hall**

Tiled floor, stairs to first floor, under-stairs storage cupboard, vertical radiator.

# **First Floor Landing**

Double glazed window to side, access to loft, storage cupboard.