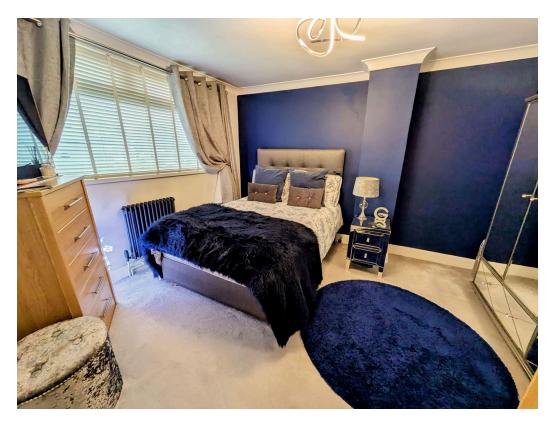

### Bedroom One

3.91m x 3.18m (12'10"/9'8" x 10'5")

Double glazed window to front, coulumn radiator.