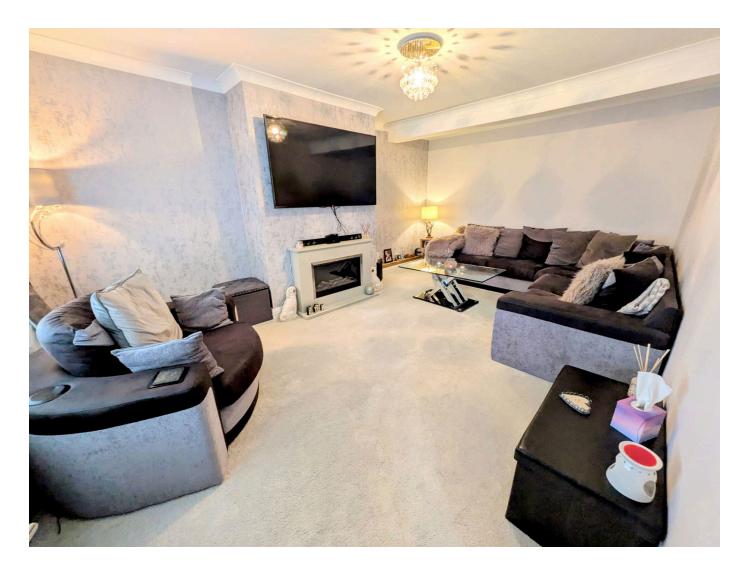

### Lounge 5.38m x 3.56m (17'8" x 11'8"/10'2")

Double glazed window to front, column radiator.