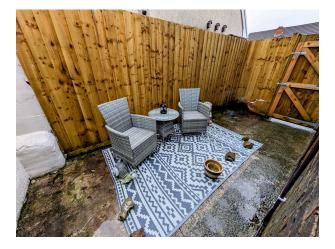

### Externally

Side driveway providing parking for two vehicles with potential to extend the parking area, side pedestrian access to an enclosed rear garden, steps up to lawned area, storage shed.