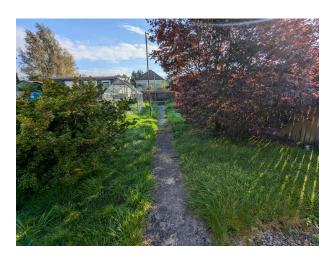

### Externally

Side alleyway providing pedestrian access to an enclosed rear garden mainly laid to lawn, storage shed, detached garage to rear.