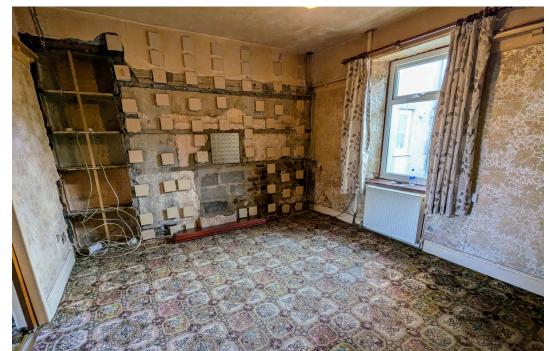

Bedroom Two 3.07m x 3.07m (10'1" x 10'1")

Double glazed window to front, single panel radiator.

#### Bedroom Three

2.16m x 2.13m (7'1" x 7'0")

Double glazed window to front. Please note there is no radiator in this room.