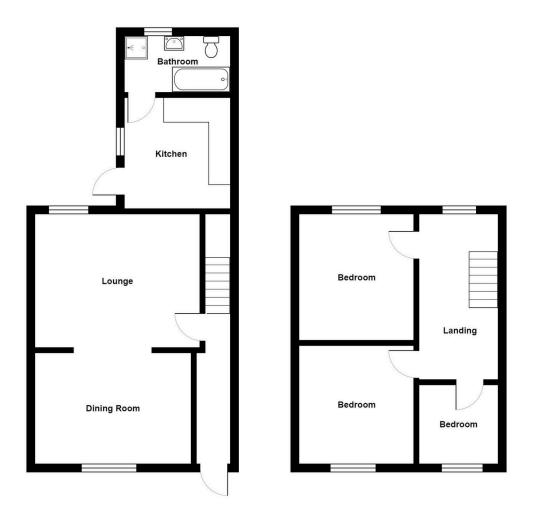

## Accommodation:

## **Entrance Hallway**

Single panel radiator, stairs to first floor.

**Dining Room** 4.29m x 3.02m (14'1" x 9'11")

Double glazed window to front, single panel radiator, opening to:

### Lounge

4.52m x 3.66m (14'10"/13'11" x 12'0")

Double glazed window to rear, double panel radiator.

#### **Kitchen** 3.05m x 2.77m (10'0" x 9'1"/8'1")

Double glazed window & door to side, single glazed window to side, fitted with wall & base units, space for cooker, extractor fan over, sink & draining board unit, single panel radiator.

### Shower Room

Double glazed window to rear, single panel radiator, suite comprising panelled bath, pedestal sink, WC, shower cubicle with power shower & jets.

## **First Floor Landing**

Double glazed window to rear, single panel radiator.

Bedroom One 3.76m x 3.38m (12'4" x 11'1"/9'1")

Double glazed window to rear, double panel radiator, cupboard housing Worcester gas boiler providing domestic hot water & central heating.

Bedroom Two 3.07m x 3.07m (10'1" x 10'1")

Double glazed window to front, single panel radiator.

#### Bedroom Three

2.16m x 2.13m (7'1" x 7'0")

Double glazed window to front. Please note there is no radiator in this room.