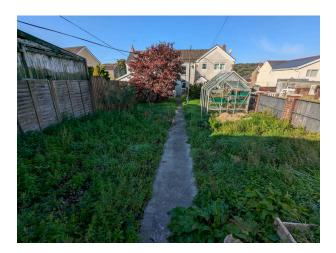

### Externally

Side alleyway providing pedestrian access to an enclosed rear garden mainly laid to lawn, storage shed, detached garage to rear.