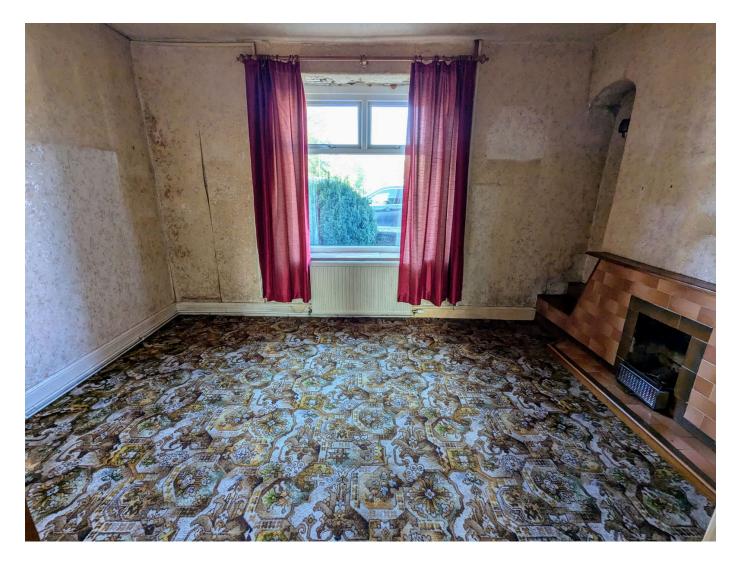

### Lounge

4.52m x 3.66m (14'10"/13'11" x 12'0")

Double glazed window to rear, double panel radiator.