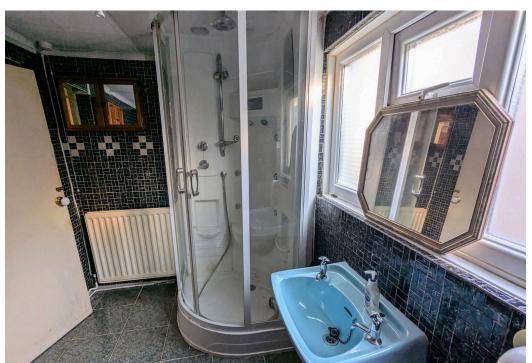

### Shower Room

Double glazed window to rear, single panel radiator, suite comprising panelled bath, pedestal sink, WC, shower cubicle with power shower & jets.