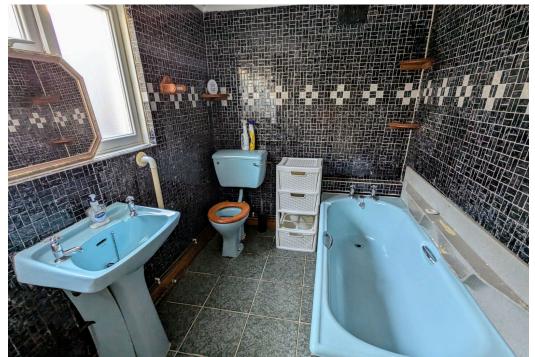

### Shower Room

Double glazed window to rear, single panel radiator, suite comprising panelled bath, pedestal sink, WC, shower cubicle with power shower & jets.