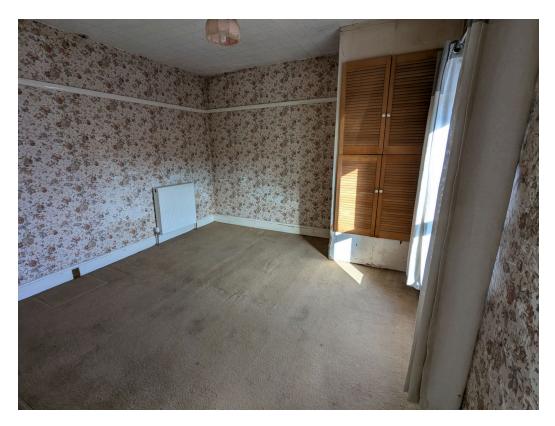

## **First Floor Landing**

Double glazed window to rear, single panel radiator.

Bedroom One 3.76m x 3.38m (12'4" x 11'1"/9'1")

Double glazed window to rear, double panel radiator, cupboard housing Worcester gas boiler providing domestic hot water & central heating.