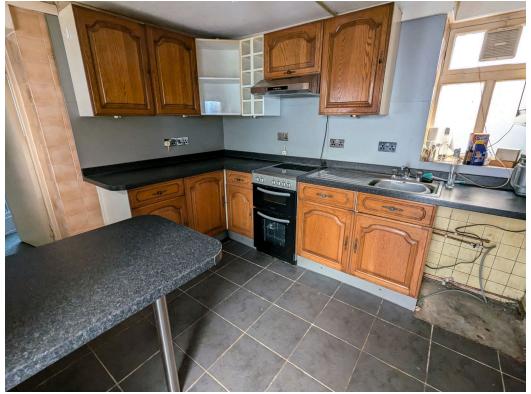

#### **Kitchen** 3.05m x 2.77m (10'0" x 9'1"/8'1")

Double glazed window & door to side, single glazed window to side, fitted with wall & base units, space for cooker, extractor fan over, sink & draining board unit, single panel radiator.