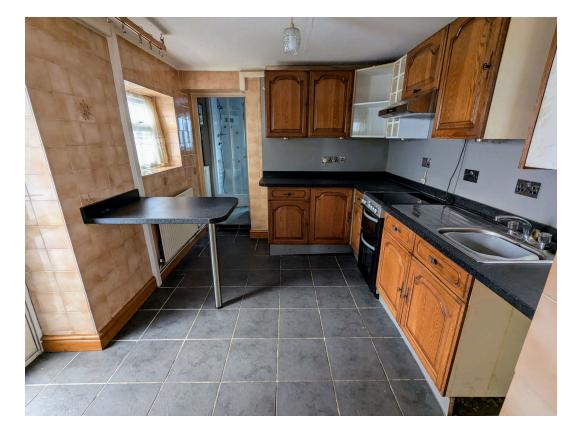

#### **Kitchen** 3.05m x 2.77m (10'0" x 9'1"/8'1")

Double glazed window & door to side, single glazed window to side, fitted with wall & base units, space for cooker, extractor fan over, sink & draining board unit, single panel radiator.