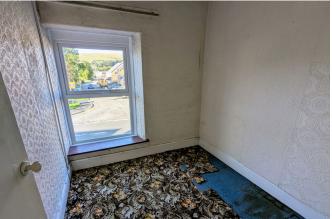

Bedroom Two 3.07m x 3.07m (10'1" x 10'1")

Double glazed window to front, single panel radiator.

#### Bedroom Three

2.16m x 2.13m (7'1" x 7'0")

Double glazed window to front. Please note there is no radiator in this room.