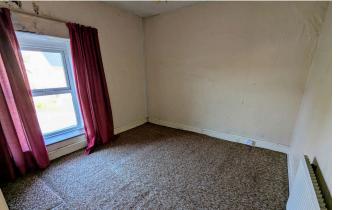

Bedroom Two 3.07m x 3.07m (10'1" x 10'1")

Double glazed window to front, single panel radiator.

#### Bedroom Three

2.16m x 2.13m (7'1" x 7'0")

Double glazed window to front. Please note there is no radiator in this room.