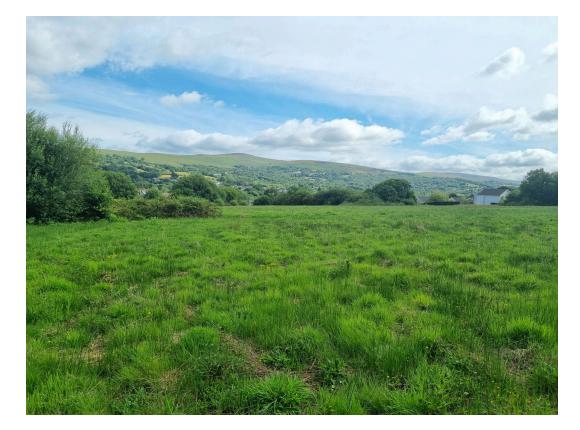

## Land at Cwmamman Road, Glanamman

An opportunity has arisen to purchase development land (stpp) situated in the village of Glanamman . The area is in demand for brand new properties , full planning application has been submitted for 22 two/three bedroom bungalows planning reference PL/08248. A low density site which will enjoy lovely views over the Black Mountains and not too distant from the required village amenities, riverside walks and cycle paths, shops, schools, golf course and more..

## **Development Land:**

Aproximately 4.5 acres (tbc). Low density site with views over the Black Mountains.