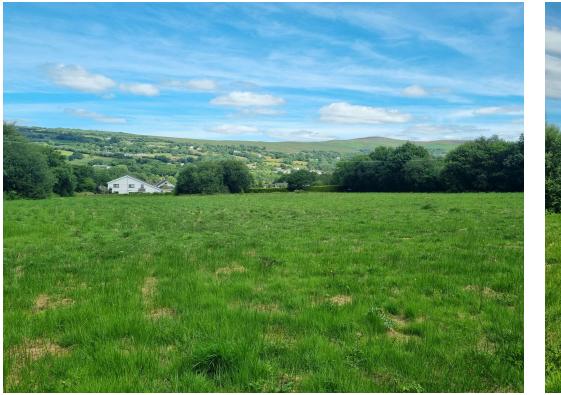

## Land at Cwmamman Road, Glanamman

An opportunity has arisen to purchase development land (stpp) situated in the village of Glanamman . The area is in demand for brand new properties , full planning application has been submitted for 22 two/three bedroom bungalows planning reference PL/08248. A low density site which will enjoy lovely views over the Black Mountains and not too distant from the required village amenities, riverside walks and cycle paths, shops, schools, golf course and more..

## **Development Land:**

Aproximately 4.5 acres (tbc). Low density site with views over the Black Mountains.

# Location:

Situated in the village of Glanamman on the outskirts of Ammanford enjoying excellent leisure facilities such as riverside walks and cycle paths, recreational facilities and the neighbouring village boasts a modern primary school and an 18 hole golf course. Access to the M4 motorway would be via junction 48 at Pont Abraham.