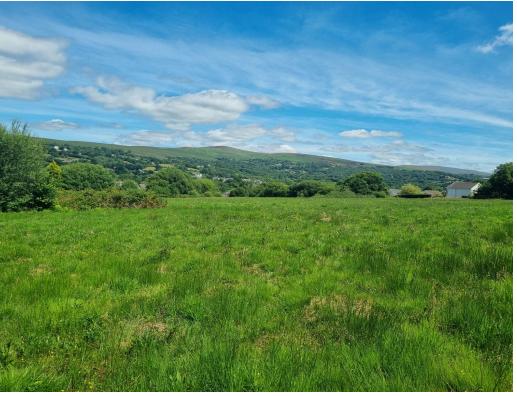

## Land at Cwmamman Road, Glanamman

An opportunity has arisen to purchase development land (stpp) situated in the village of Glanamman . The area is in demand for brand new properties , full planning application has been submitted for 22 two/three bedroom bungalows planning reference PL/08248. A low density site which will enjoy lovely views over the Black Mountains and not too distant from the required village amenities, riverside walks and cycle paths, shops, schools, golf course and more..

## **Development Land:**

Aproximately 4.5 acres (tbc). Low density site with views over the Black Mountains.

# Location:

Situated in the village of Glanamman on the outskirts of Ammanford enjoying excellent leisure facilities such as riverside walks and cycle paths, recreational facilities and the neighbouring village boasts a modern primary school and an 18 hole golf course. Access to the M4 motorway would be via junction 48 at Pont Abraham.