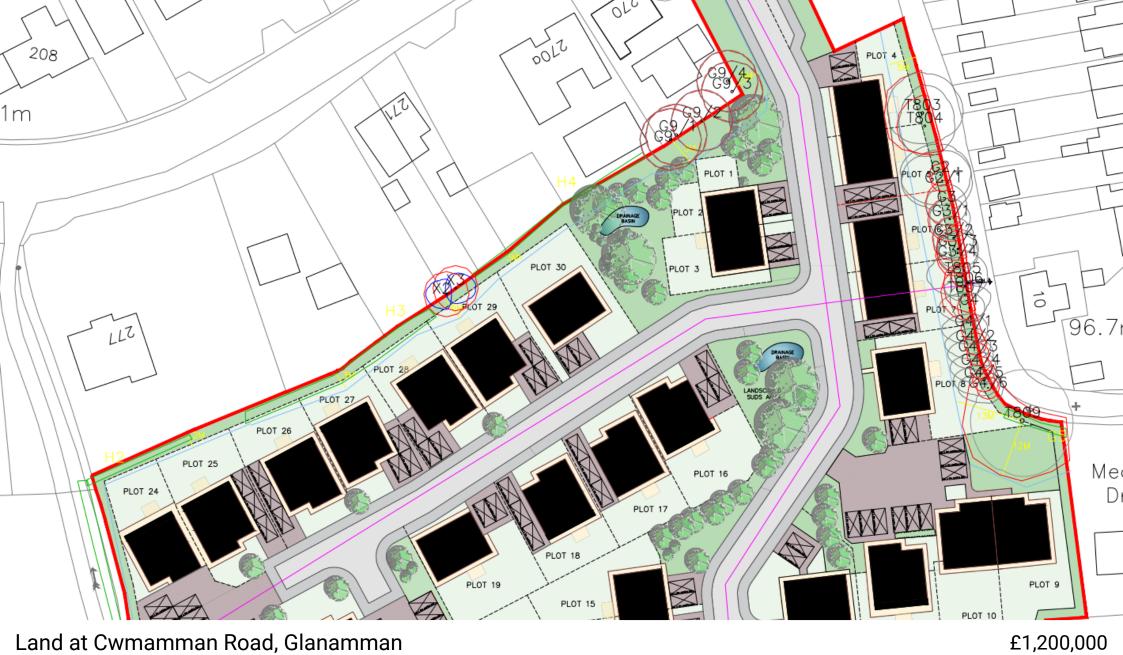

## Land at Cwmamman Road, Glanamman

An opportunity has arisen to purchase development land (stpp) situated in the village of Glanamman . The area is in demand for brand new properties , full planning application has been submitted for 22 two/three bedroom bungalows planning reference PL/08248. A low density site which will enjoy lovely views over the Black Mountains and not too distant from the required village amenities, riverside walks and cycle paths, shops, schools, golf course and more..

## **Development Land:**

Aproximately 4.5 acres (tbc). Low density site with views over the Black Mountains.

## **Planning Permission:**

An planning application has been submitted to Carmarthenshire Council, planning ref PL/ 08248 for 22 units ideally for 2/3 bedroom bungalows (stpp). We have been informed by the seller all site surveys have been administered (tbc).