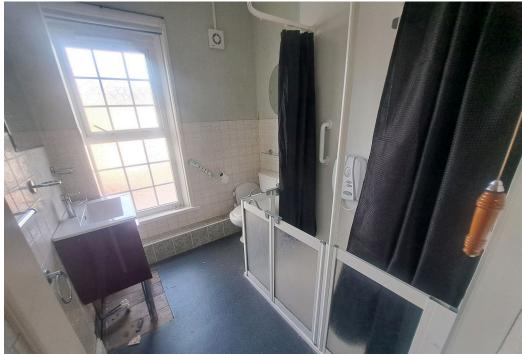

#### **Shower Room:**

2.41m x 1.91m (7'11" x 6'3")

Double glazed obscure window to front, walk in shower, wash hand basin in vanity unit, WC.