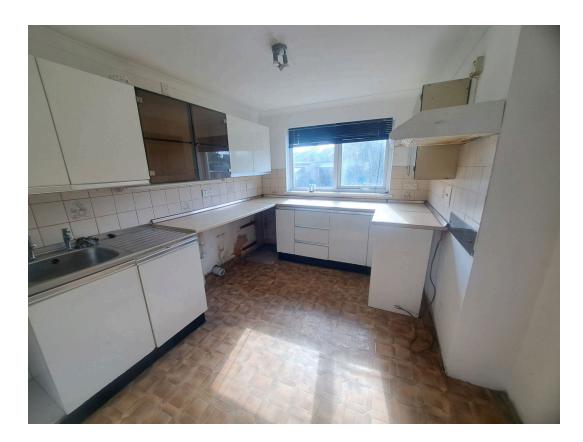

#### Kitchen:

3.35m x 2.84m (11'0" x 9'4")

Double glazed window to rear, gas boiler providing domestic hot water and central heating (with the exception of two rooms), fitted with a range of wall and base units, plumbing for washing machine, vented for tumble dryer, single bowl sink unit and draining board, cooker space, part tiled walls.