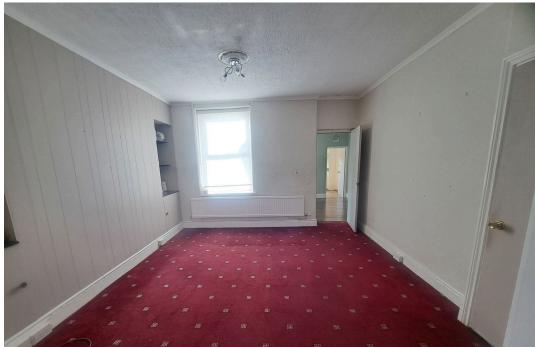

# Lounge:

3.76m x 3.71m (12'4" x 12'2")

Double glazed window to rear, feature alcoves and built in cupboard, double panel radiator, opening to.

## **Dining Room:**

3.73m x 3.05m (12'3"to chimney breast x 10'0")

Double glazed window to front, alcoves with built in cupboard, double panel radiator.