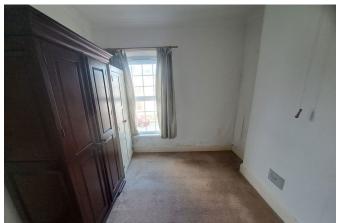

### **Bedroom One:**

3.61m x 3.15m (11'10" x 9'8"/10'4")

Double glazed window to rear, single panel radiator.

### **Bedroom Two:**

3.4m x 3m (11'2" x 9'0"/9'10")

Double glazed window to front, single panel radiator.

#### **Bedroom Three:**

3.48m x 2.67m (11'5"/7'7" x 8'9")

Double glazed window to rear, cupboard housing hot water tank, double panel radiator.