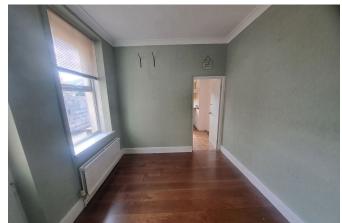

# Lounge:

3.76m x 3.71m (12'4" x 12'2")

Double glazed window to rear, feature alcoves and built in cupboard, double panel radiator, opening to.

## **Dining Room:**

3.73m x 3.05m (12'3"to chimney breast x 10'0")

Double glazed window to front, alcoves with built in cupboard, double panel radiator.