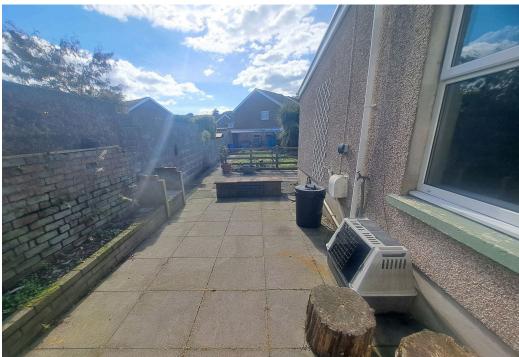

## **Externally:**

Potential for off road parking to the front (stpp), side pedestrian access to a good sized rear garden, paved patio, garden shed.