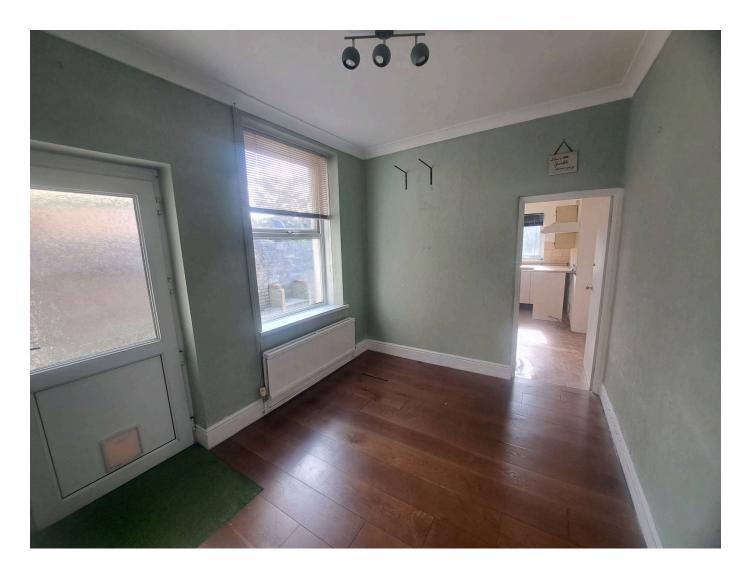

## **Breakfast Room**;

3.07m x 2.54m (10'1" x 8'4")

Double glazed glass panel door and double glazed window to side, understairs storage cupboard, laminate flooring, double panel radiator.