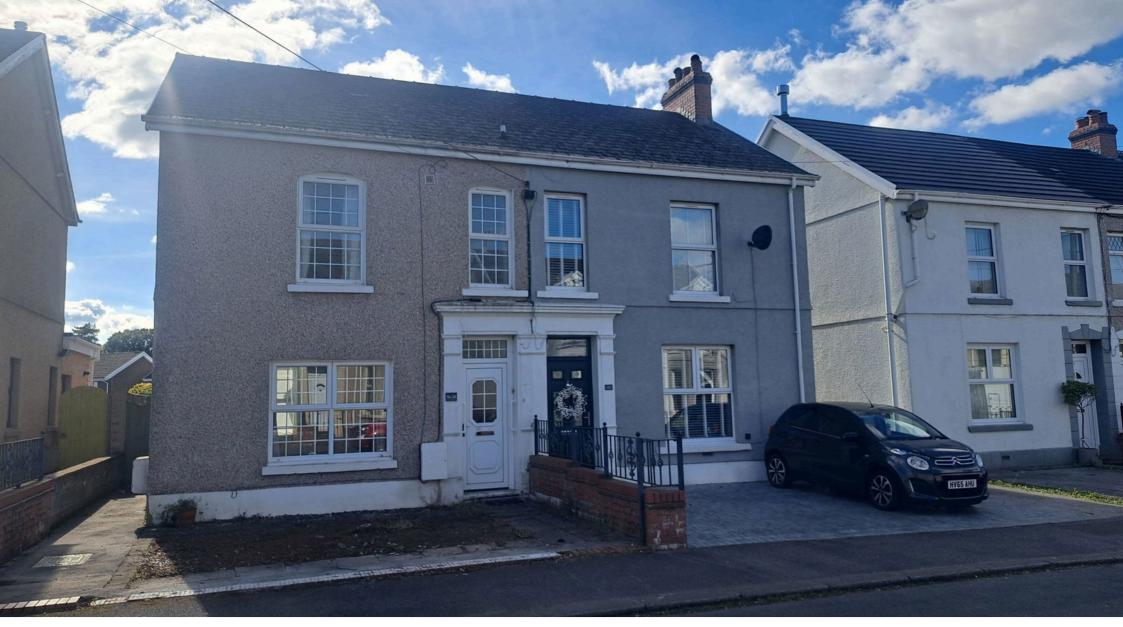

Talbot Road, Ammanford, SA18

Offers In Region Of £140,000

## Talbot Road, Ammanford, SA18

A three bedroom semi detached property conveniently situated to Ammanford town centre. The property offers good sized accommodation with three reception rooms and benefits from a first floor bathroom, gas fired central heating (with the exception of two rooms) and double glazing. There is potential for off road parking (stpp) and a good sized rear garden.

Ammanford town offers good shopping and leisure facilities with out of town retailers located at Cross Hands business park. Easy access to the M4 motorway is via junction 49 at Pont Abraham. This is an ideal property for a first time buyer or investor.