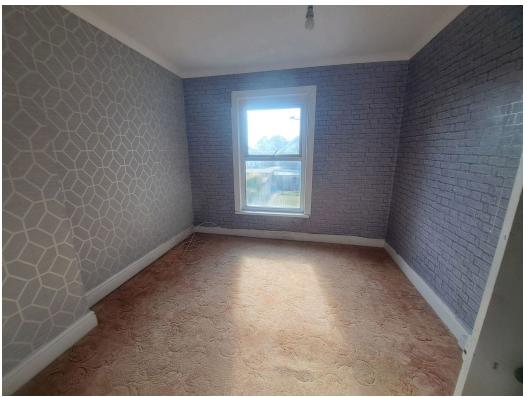

### **Bedroom One:**

3.61m x 3.15m (11'10" x 9'8"/10'4")

Double glazed window to rear, single panel radiator.

### **Bedroom Two:**

3.4m x 3m (11'2" x 9'0"/9'10")

Double glazed window to front, single panel radiator.

#### **Bedroom Three:**

3.48m x 2.67m (11'5"/7'7" x 8'9")

Double glazed window to rear, cupboard housing hot water tank, double panel radiator.