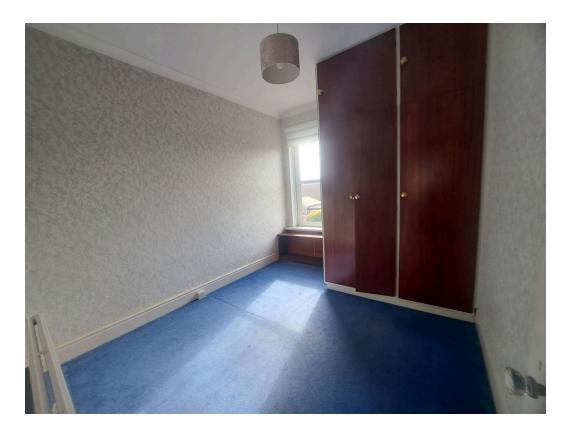

### **Bedroom One:**

3.61m x 3.15m (11'10" x 9'8"/10'4")

Double glazed window to rear, single panel radiator.

### **Bedroom Two:**

3.4m x 3m (11'2" x 9'0"/9'10")

Double glazed window to front, single panel radiator.

#### **Bedroom Three:**

3.48m x 2.67m (11'5"/7'7" x 8'9")

Double glazed window to rear, cupboard housing hot water tank, double panel radiator.