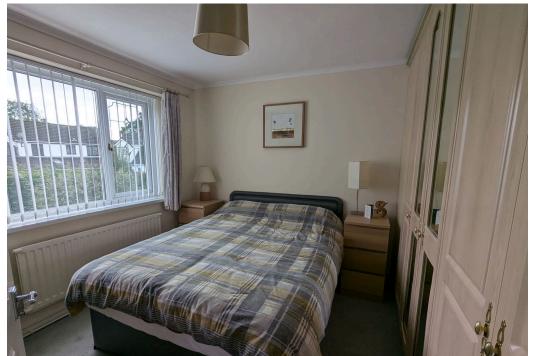

#### Bedroom One 3.89m x 3.2m (12'9" x 10'6")

Double glazed window to front, single panel radiator.

## Bedroom Three

2.92m x 2.69m (9'7"/6'9" x 8'10")

Double glazed window to front, single panel radiator.