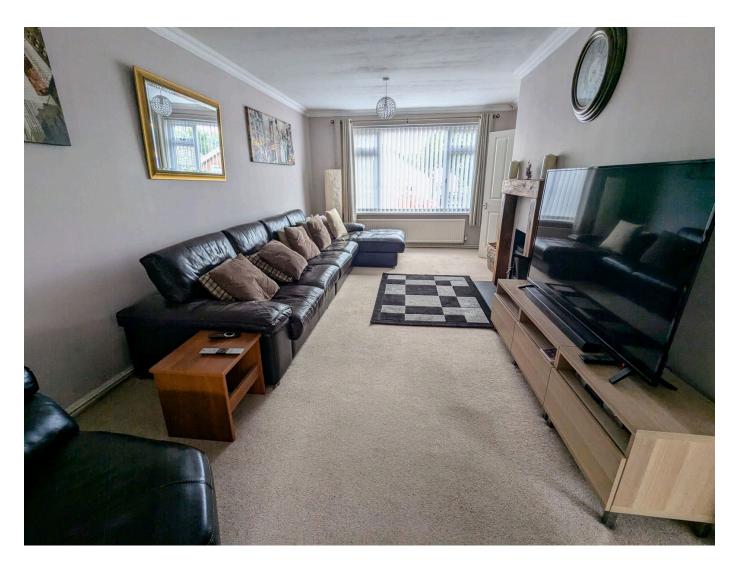

## Lounge

7.26m x 3.61m (23'10" x 11'10"/10'4")

Double glazed window to front, double panel radiator, single panel radiator, log burner.