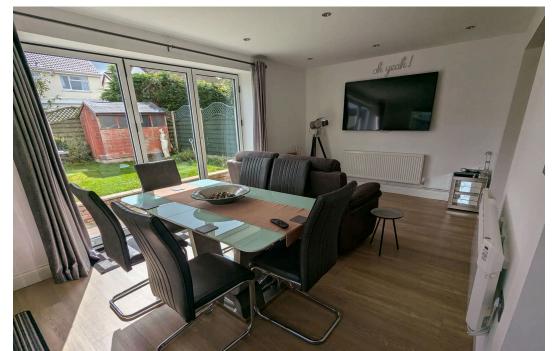

## Kitchen/Diner/Family Room

7.26m x 5.87m (23'10"/10'5" x 19'3"/8'8")

Bi-folding do rear, double glazed window to side, downlighters to ceiling, single panel radiators, laminate flooring, fitted with wall & base units, sink & draining board unit, built in electric oven, 'Neff' hob, extractor fan over.