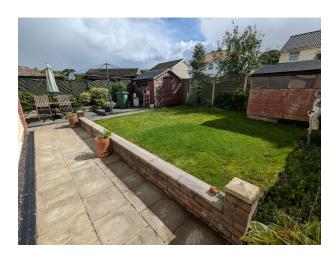

## Externally

Driveway to the front of the property providing ample parking, integral garage with electric door, side pedestrian access to an enclosed rear garden comprising paved patio area, lawned area, timber storage shed.