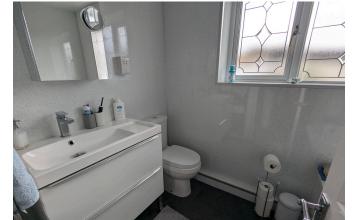

## Bathroom

Downlighters to ceiling, double glazed window to rear, heated towel rail, suite comprising panelled bath, mains shower, wash hand basin in vanity unit, WC, 'Respatex' to walls.