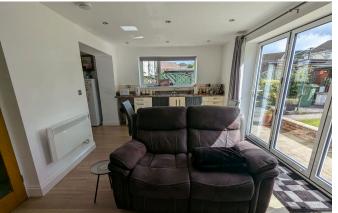

## Kitchen/Diner/Family Room

7.26m x 5.87m (23'10"/10'5" x 19'3"/8'8")

Bi-folding do rear, double glazed window to side, downlighters to ceiling, single panel radiators, laminate flooring, fitted with wall & base units, sink & draining board unit, built in electric oven, 'Neff' hob, extractor fan over.