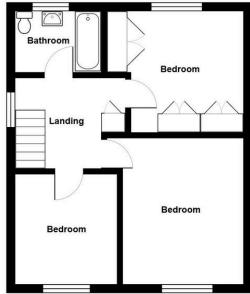

## **First Floor Landing**

Double glazed window to side, access to loft, airing cupboard housing Worcester boiler providing domestic hot water & central heating.

#### Bedroom One 3.89m x 3.2m (12'9" x 10'6")

Double glazed window to front, single panel radiator.

# Bedroom Two

3.58m x 2.67m (11'9" x 8'9"(to fitted wardrobes))

Double glazed window to rear, single panel radiator, fitted wardrobes.

## Bedroom Three

2.92m x 2.69m (9'7"/6'9" x 8'10")

Double glazed window to front, single panel radiator.

## Bathroom

Downlighters to ceiling, double glazed window to rear, heated towel rail, suite comprising panelled bath, mains shower, wash hand basin in vanity unit, WC, 'Respatex' to walls.