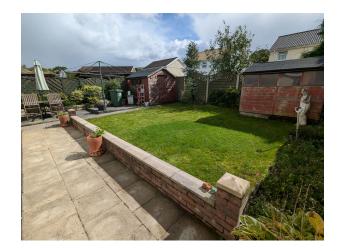

## Externally

Driveway to the front of the property providing ample parking, integral garage with electric door, side pedestrian access to an enclosed rear garden comprising paved patio area, lawned area, timber storage shed.