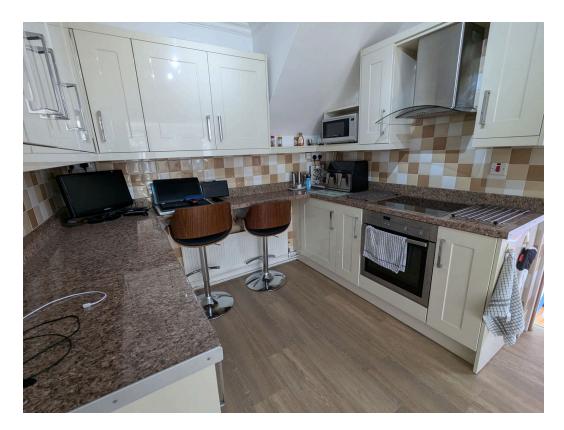

## Kitchen/Diner/Family Room

7.26m x 5.87m (23'10"/10'5" x 19'3"/8'8")

Bi-folding do rear, double glazed window to side, downlighters to ceiling, single panel radiators, laminate flooring, fitted with wall & base units, sink & draining board unit, built in electric oven, 'Neff' hob, extractor fan over.