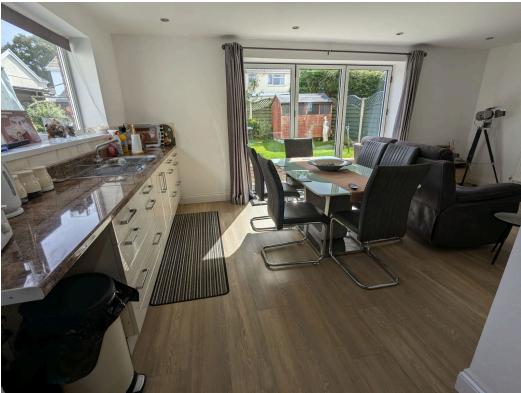

## Kitchen/Diner/Family Room

7.26m x 5.87m (23'10"/10'5" x 19'3"/8'8")

Bi-folding do rear, double glazed window to side, downlighters to ceiling, single panel radiators, laminate flooring, fitted with wall & base units, sink & draining board unit, built in electric oven, 'Neff' hob, extractor fan over.