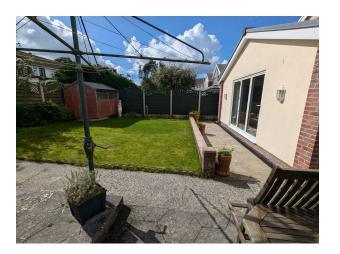

## Externally

Driveway to the front of the property providing ample parking, integral garage with electric door, side pedestrian access to an enclosed rear garden comprising paved patio area, lawned area, timber storage shed.