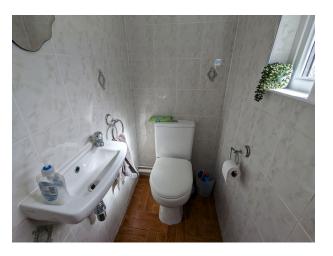

## Cloakroom

Double glazed window to rear, WC, wash hand basin, tiled floor & walls.