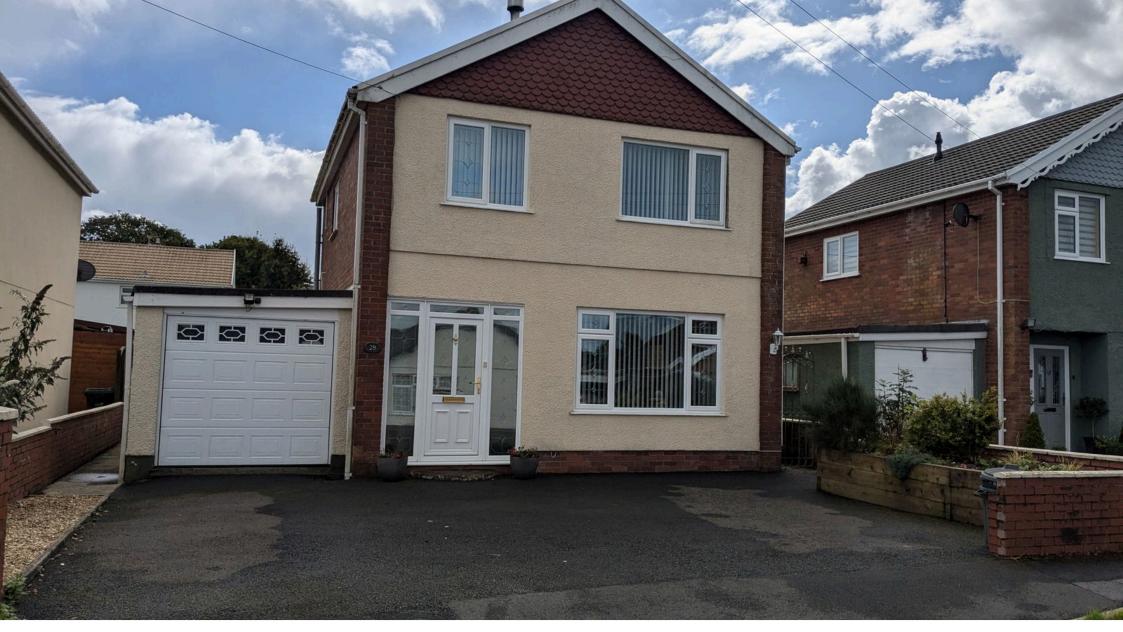

## Maesycoed, Pontamman, SA18 2JB

A tastefully decorated three bedroom detached home situated on the outskirts of Ammanford town centre. This ideal family home has been extended to provide contemporary style living and enjoys a log burner in the lounge, bi-folding doors off the open plan kitchen/ family room, ground floor cloakroom and first floor family bathroom. There is gas fired central heating and double glazing. Externally there is a driveway providing ample parking, integral garage and an enclosed rear garden.

Pontamman is situated on the outskirts of Ammanford town centre conveniently located to the M4 motorway via junction 49 at Pontamman. Internal viewing is highly recommended to fully appreciate the accommodation.

### Integral Garage 5.13m x 2.57m (16'10" x 8'5")

Electric garage door, double glazed window to side, sink & draining board unit, plumbing for washing machine.

## Externally

Driveway to the front of the property providing ample parking, integral garage with electric door, side pedestrian access to an enclosed rear garden comprising paved patio area, lawned area, timber storage shed.