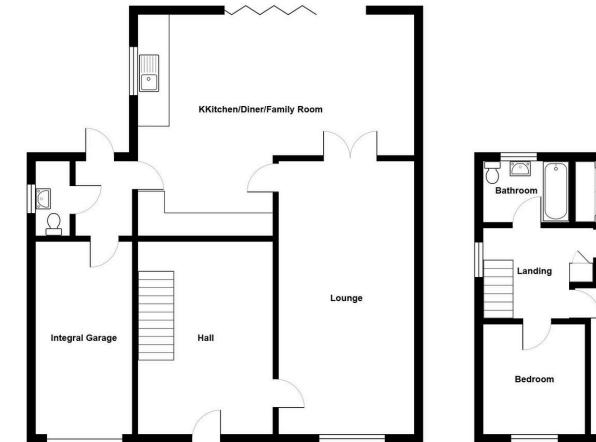

## Accommodation:

## **Entrance Hallway**

Stairs to first floor, double panel radiator.

## Lounge

7.26m x 3.61m (23'10" x 11'10"/10'4")

Double glazed window to front, double panel radiator, single panel radiator, log burner.

## Kitchen/Diner/Family Room

7.26m x 5.87m (23'10"/10'5" x 19'3"/8'8")

Bi-folding do rear, double glazed window to side, downlighters to ceiling, single panel radiators, laminate flooring, fitted with wall & base units, sink & draining board unit, built in electric oven, 'Neff' hob, extractor fan over.

### **Inner Hallway**

Double glazed door to rear.

## Cloakroom

Double glazed window to rear, WC, wash hand basin, tiled floor & walls.

### Integral Garage 5.13m x 2.57m (16'10" x 8'5")

Electric garage door, double glazed window to side, sink & draining board unit, plumbing for washing machine.

## **First Floor Landing**

Double glazed window to side, access to loft, airing cupboard housing Worcester boiler providing domestic hot water & central heating.

#### Bedroom One 3.89m x 3.2m (12'9" x 10'6")

Double glazed window to front, single panel radiator.

## Bedroom Three

2.92m x 2.69m (9'7"/6'9" x 8'10")

Double glazed window to front, single panel radiator.