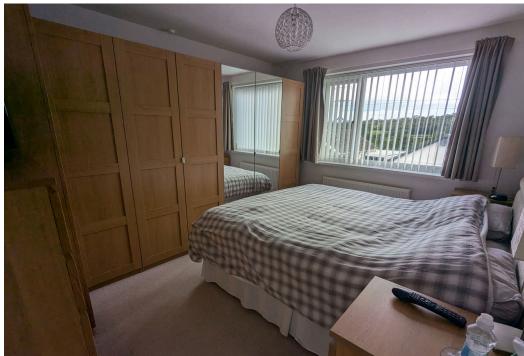

# Bedroom Two

3.58m x 2.67m (11'9" x 8'9"(to fitted wardrobes))

Double glazed window to rear, single panel radiator, fitted wardrobes.