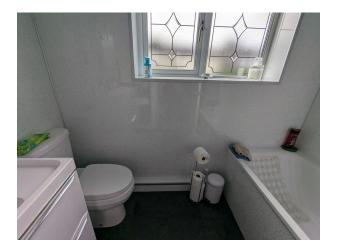

## Bathroom

Downlighters to ceiling, double glazed window to rear, heated towel rail, suite comprising panelled bath, mains shower, wash hand basin in vanity unit, WC, 'Respatex' to walls.