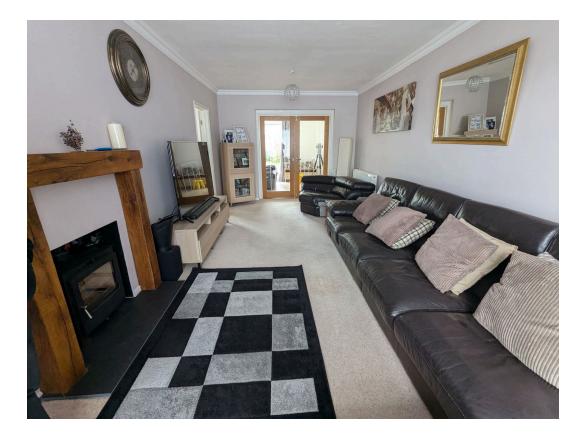

## Lounge

7.26m x 3.61m (23'10" x 11'10"/10'4")

Double glazed window to front, double panel radiator, single panel radiator, log burner.