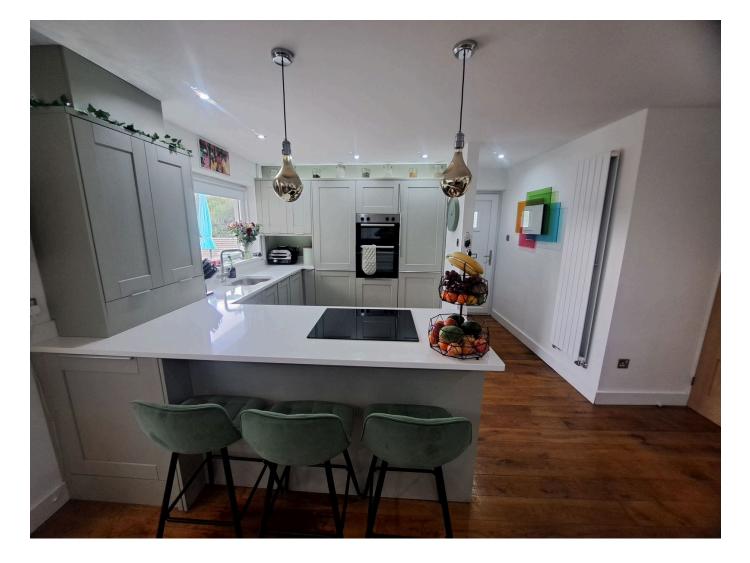

# Kitchen/Dining Room:

6.4m x 4.5m (21'0"/16'6" x 11'10"/14'9")

Open-plan, double glazed window to side, fitted with a range of wall and base units, cupboard housing gas boiler providing domestic hot water and central heating, 1½ bowl sink unit and boiling hot water tap, Quartz worktops, eye level double oven and grill, Bosch induction hob, integrated dishwasher, fridge/freezer, magic cupboard, breakfast bar, downlighters, oak flooring, two column radiators.