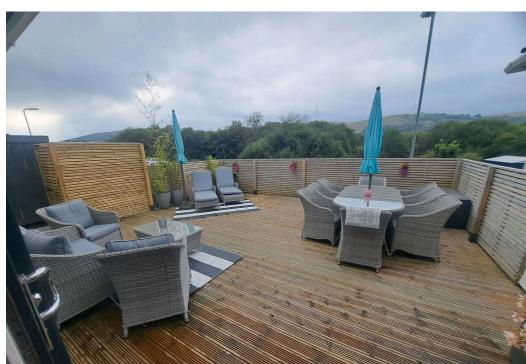

#### NO UPPER CHAIN.

A beautifully presented and tastefully decorated property situated off the main road in the village of Cwmgors. This two bedroom bungalow provides open-plan light and airy accommodation and would ideally suit someone looking to downsize or ideal for a first time buyer. The kitchen is fully equipped with integrated appliances, stylish Quartz worktops and a breakfast bar open-plan to the lounge and having direct access to an enclosed decked area enjoying mountain views.

## **Externally:**

The property stands on a corner plot mainly laid to lawn, side path to front door and side pedestrian access to an enclosed decked area with views.