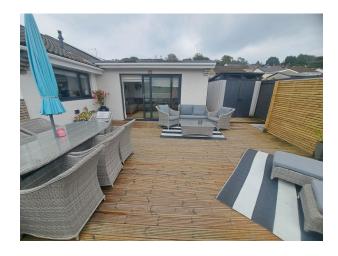

#### NO UPPER CHAIN.

A beautifully presented and tastefully decorated property situated off the main road in the village of Cwmgors. This two bedroom bungalow provides open-plan light and airy accommodation and would ideally suit someone looking to downsize or ideal for a first time buyer. The kitchen is fully equipped with integrated appliances, stylish Quartz worktops and a breakfast bar open-plan to the lounge and having direct access to an enclosed decked area enjoying mountain views.

## **Externally:**

The property stands on a corner plot mainly laid to lawn, side path to front door and side pedestrian access to an enclosed decked area with views.