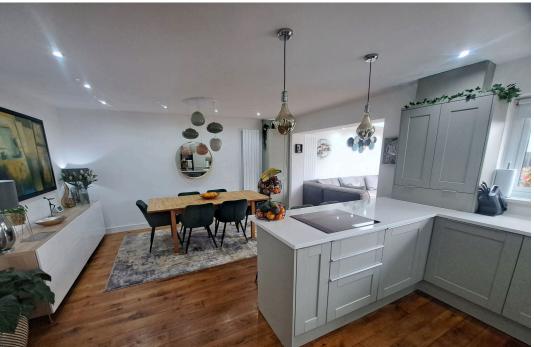

# Kitchen/Dining Room:

6.4m x 4.5m (21'0"/16'6" x 11'10"/14'9")

Open-plan, double glazed window to side, fitted with a range of wall and base units, cupboard housing gas boiler providing domestic hot water and central heating, 1½ bowl sink unit and boiling hot water tap, Quartz worktops, eye level double oven and grill, Bosch induction hob, integrated dishwasher, fridge/freezer, magic cupboard, breakfast bar, downlighters, oak flooring, two column radiators.

## Lounge:

4.65m x 3.33m (15'3" x 10'11")

Double glazed patio doors, roof lantern, oak flooring, downlighters, two column radiators.