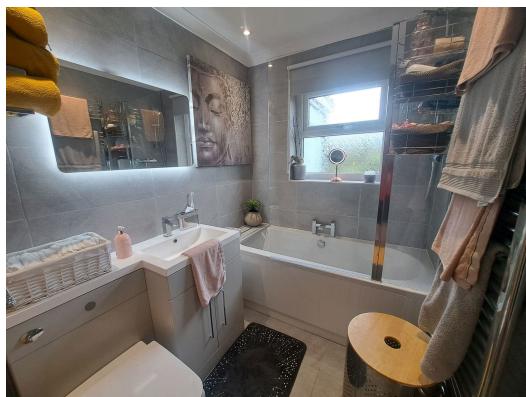

#### Bathroom:

2.01m x 1.65m (6'7" x 5'5")

Double glazed obscure window to side, suite comprises panelled bath with Mira shower over and shower screen, combined WC and wash hand basin with fixed mirror and lighting above, downlighters, heated towel rail.