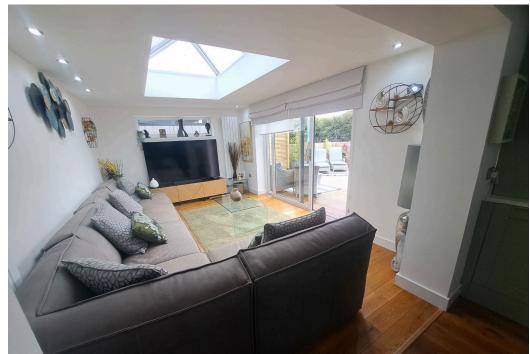

## Lounge:

4.65m x 3.33m (15'3" x 10'11")

Double glazed patio doors, roof lantern, oak flooring, downlighters, two column radiators.