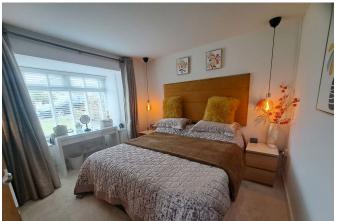

#### **Bedroom One:**

3.28m x 3.1m (10'9" x 10'2" plus window recess)

Double glazed window to front, double panel radiator.

### **Bedroom Two:**

3.02m x 2.18m (9'11" x 7'2")

Double glazed to front, double panel radiator.