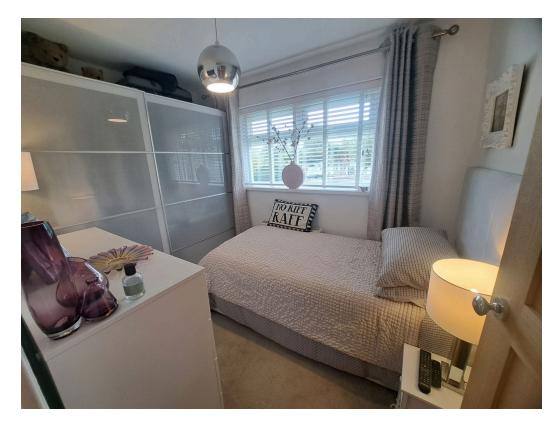

#### **Bedroom One:**

3.28m x 3.1m (10'9" x 10'2" plus window recess)

Double glazed window to front, double panel radiator.

### **Bedroom Two:**

3.02m x 2.18m (9'11" x 7'2")

Double glazed to front, double panel radiator.