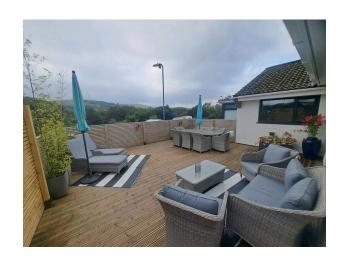

#### NO UPPER CHAIN.

A beautifully presented and tastefully decorated property situated off the main road in the village of Cwmgors. This two bedroom bungalow provides open-plan light and airy accommodation and would ideally suit someone looking to downsize or ideal for a first time buyer. The kitchen is fully equipped with integrated appliances, stylish Quartz worktops and a breakfast bar open-plan to the lounge and having direct access to an enclosed decked area enjoying mountain views.

## **Externally:**

The property stands on a corner plot mainly laid to lawn, side path to front door and side pedestrian access to an enclosed decked area with views.