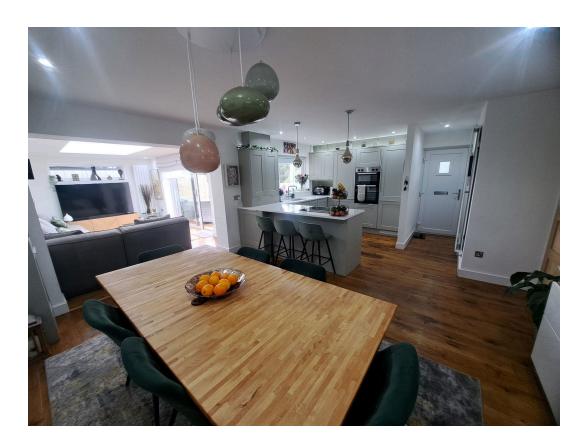

# Kitchen/Dining Room:

6.4m x 4.5m (21'0"/16'6" x 11'10"/14'9")

Open-plan, double glazed window to side, fitted with a range of wall and base units, cupboard housing gas boiler providing domestic hot water and central heating, 1½ bowl sink unit and boiling hot water tap, Quartz worktops, eye level double oven and grill, Bosch induction hob, integrated dishwasher, fridge/freezer, magic cupboard, breakfast bar, downlighters, oak flooring, two column radiators.

## Lounge:

4.65m x 3.33m (15'3" x 10'11")

Double glazed patio doors, roof lantern, oak flooring, downlighters, two column radiators.