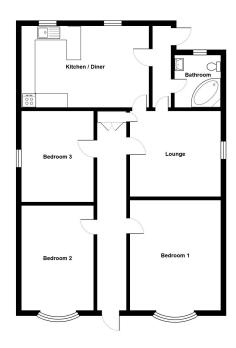

## Penybanc Road, Penybanc, Ammanford, SA18

Offers In Region Of £210,000

- EER 58D/103A
- Potential To Extend (stpp)
- Open Aspect To The Rear
- · Outbuildings/Ideal Office
- · Convenient To M4

- · Versatile 3 Bedroom Bungalow
- · Private Rear Garden
- · Ample Parking & Garage
- Outside WC
- · No Upper Chain

All measurements are approximate and for display purposes only

We have pleasure in offering for sale a three bedroom detached bungalow set back off the main road in the village of Penybanc offering ample parking, garage, enclosed garden enjoying an open aspect to the rear. This lovely spacious bungalow offers versatile accommodation and offering potential to extend (stpp). The kitchen/dining room overlooks a well kept rear garden which enjoys a great deal of privacy. There are outbuilding to the rear which would lend itself to those working from home. There is gas fired central heating and double glazing to the property.