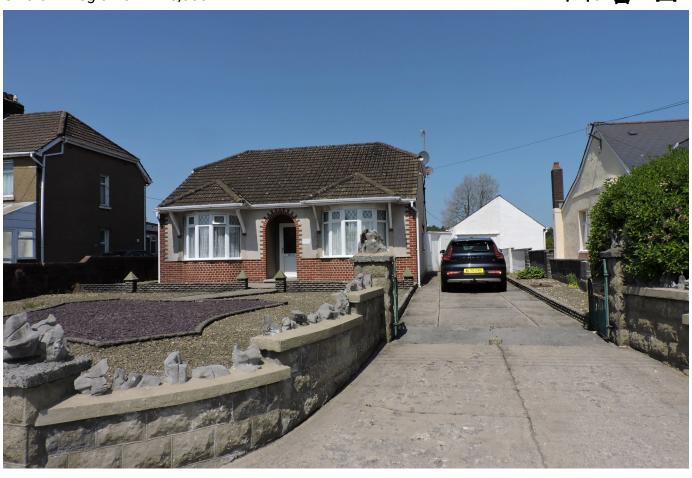

## Penybanc Road, Penybanc, Ammanford, SA18

Offers In Region Of £210,000

- EER 58D/103A
- Potential To Extend (stpp)
- Open Aspect To The Rear
- · Outbuildings/Ideal Office
- · Convenient To M4

- · Versatile 3 Bedroom Bungalow
- · Private Rear Garden
- · Ample Parking & Garage
- Outside WC
- · No Upper Chain

All measurements are approximate and for display purposes only

We have pleasure in offering for sale a three bedroom detached bungalow set back off the main road in the village of Penybanc offering ample parking, garage, enclosed garden enjoying an open aspect to the rear. This lovely spacious bungalow offers versatile accommodation and offering potential to extend (stpp). The kitchen/dining room overlooks a well kept rear garden which enjoys a great deal of privacy. There are outbuilding to the rear which would lend itself to those working from home. There is gas fired central heating and double glazing to the property.