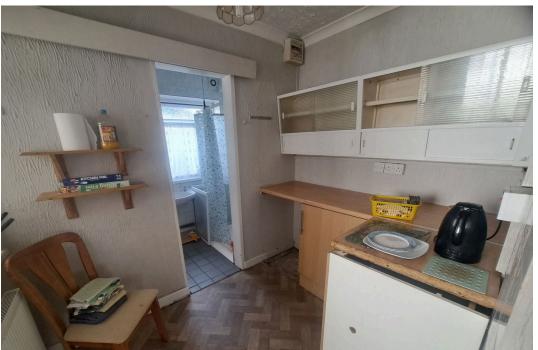

# Kitchen:

2.54m x 1.85m (8'4" x 6'1")

Single glazed internal window, wall and base units, single panel radiator.

# **Utility Room:**

Double glazed window and double glazed glass panel door to rear, fitted with base units, single bowl sink unit and draining board, part tiled walls, single panel radiator.