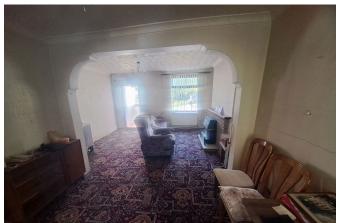

# Lounge/Dining Room:

6.93m x 4.01m (21'21" x 13'2" to chimney breast)

Double glazed window to front, brick fireplace and gas fire with back boiler providing domestic hot water and part central heating, understairs storage cupboard, two double panel radiators, stairs to first floor.