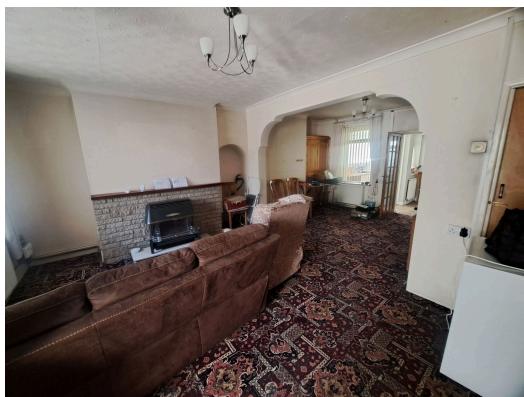

# Lounge/Dining Room:

6.93m x 4.01m (21'21" x 13'2" to chimney breast)

Double glazed window to front, brick fireplace and gas fire with back boiler providing domestic hot water and part central heating, understairs storage cupboard, two double panel radiators, stairs to first floor.