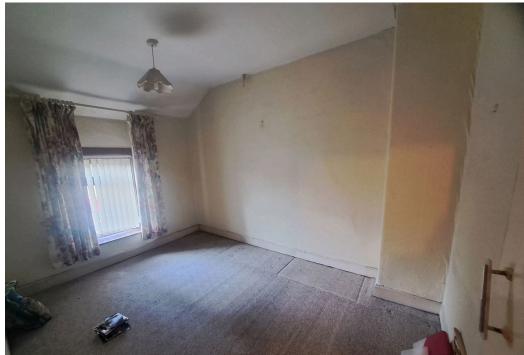

## **Bedroom One:**

Double glazed window to rear, cupboard housing hot water tank, single panel radiator.