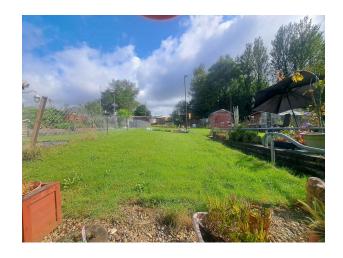

# **Externally:**

A hardstanding to the front providing off road parking. A good sized rear garden laid to lawn with off road parking to the rear.