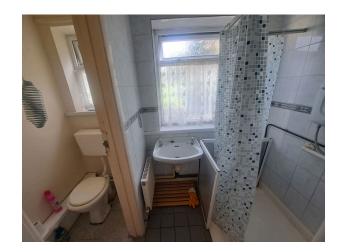

#### **Shower Room:**

Double glazed obscure window to rear, shower area, wash hand basin, single panel radiator. Separate WC, double glazed window to rear.