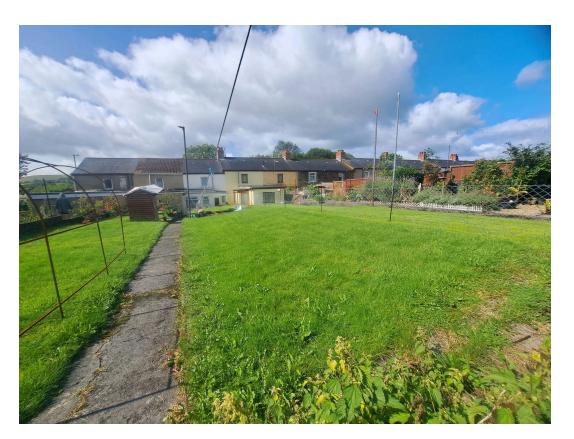

# **Externally:**

A hardstanding to the front providing off road parking. A good sized rear garden laid to lawn with off road parking to the rear.