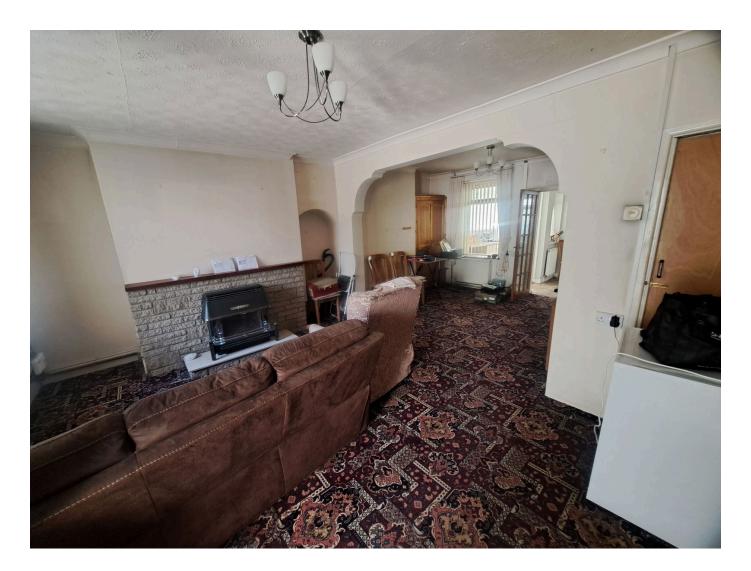

# Lounge/Dining Room:

6.93m x 4.01m (21'21" x 13'2" to chimney breast)

Double glazed window to front, brick fireplace and gas fire with back boiler providing domestic hot water and part central heating, understairs storage cupboard, two double panel radiators, stairs to first floor.