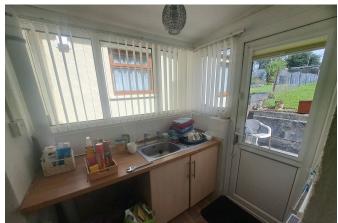

# Kitchen:

2.54m x 1.85m (8'4" x 6'1")

Single glazed internal window, wall and base units, single panel radiator.

# **Utility Room:**

Double glazed window and double glazed glass panel door to rear, fitted with base units, single bowl sink unit and draining board, part tiled walls, single panel radiator.

#### **Shower Room:**

Double glazed obscure window to rear, shower area, wash hand basin, single panel radiator. Separate WC, double glazed window to rear.