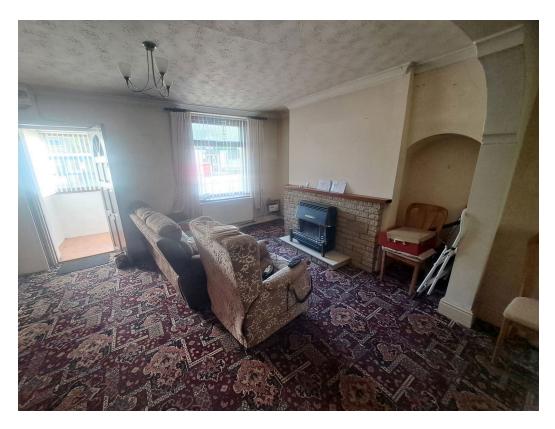

# Lounge/Dining Room:

6.93m x 4.01m (21'21" x 13'2" to chimney breast)

Double glazed window to front, brick fireplace and gas fire with back boiler providing domestic hot water and part central heating, understairs storage cupboard, two double panel radiators, stairs to first floor.